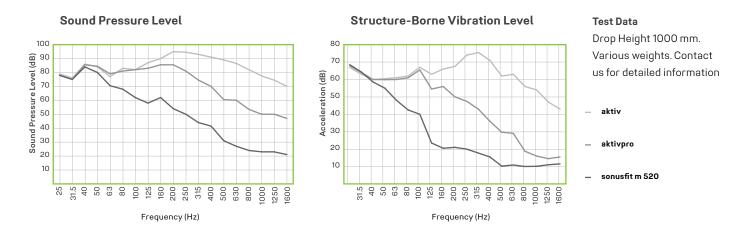

## PERFORMANCE COMPARISON: STANDARD GYM FLOORING VS. THE NEW REGUPOL SONUSFIT M 520

Please contact us for detailed testing information and product data.