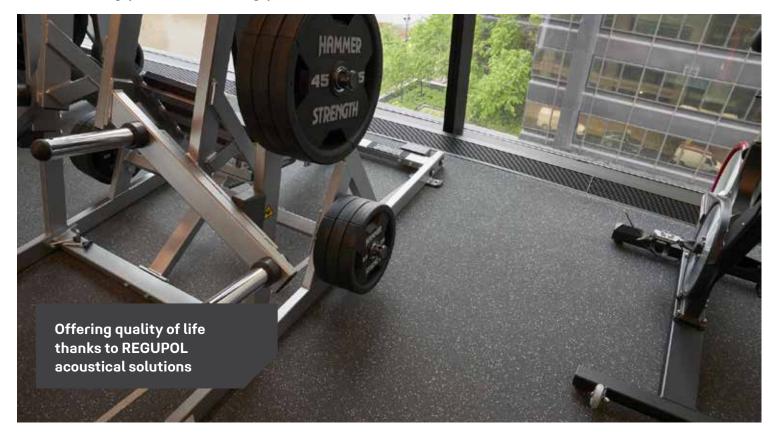

## **Applications:**

- corporate buildings
- · fitness facilities
- hotels
- malls
- mixed-use buildings
- multi-family dwellings

**REGUPOL sonusfit m 520** is an engineered multi-layer system specially designed to dampen low frequency vibrations from free weights and other gym equipment, protecting the structure of the building and keeping noise levels at a minimum.