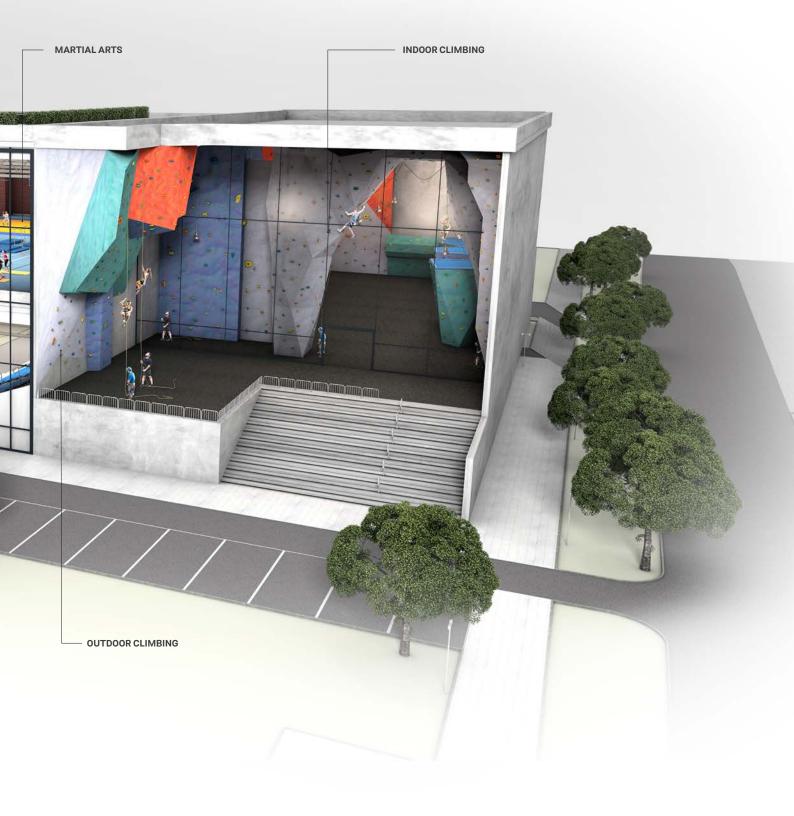

## OUR FLOORS FOR INDOOR CLIMBING

Testing your limits, improving your climbing skills, doing your sport and experiencing the thrills – whatever the season. The best place for doing all this is a climbing hall.

## OUR FLOORS FOR OUTDOOR CLIMBING

### Convenient and elastic:

Outdoor climbing walls are usually attached to climbing centres and are a good alternative to mountains. For climbers, these walls mean that outdoor training is always possible.

Climbing centre operators have one primary focus: the safety of climbers. And that's why our outdoor climbing range includes elastic floors with fall protection properties. They reduce the risk of injury if a fall occurs and they also provide climbers with a safe, secure footing. You can choose between seamless and pre-fabricated product variants. Our **REGUPOL climb safety floors** are weather-resistant and robust.