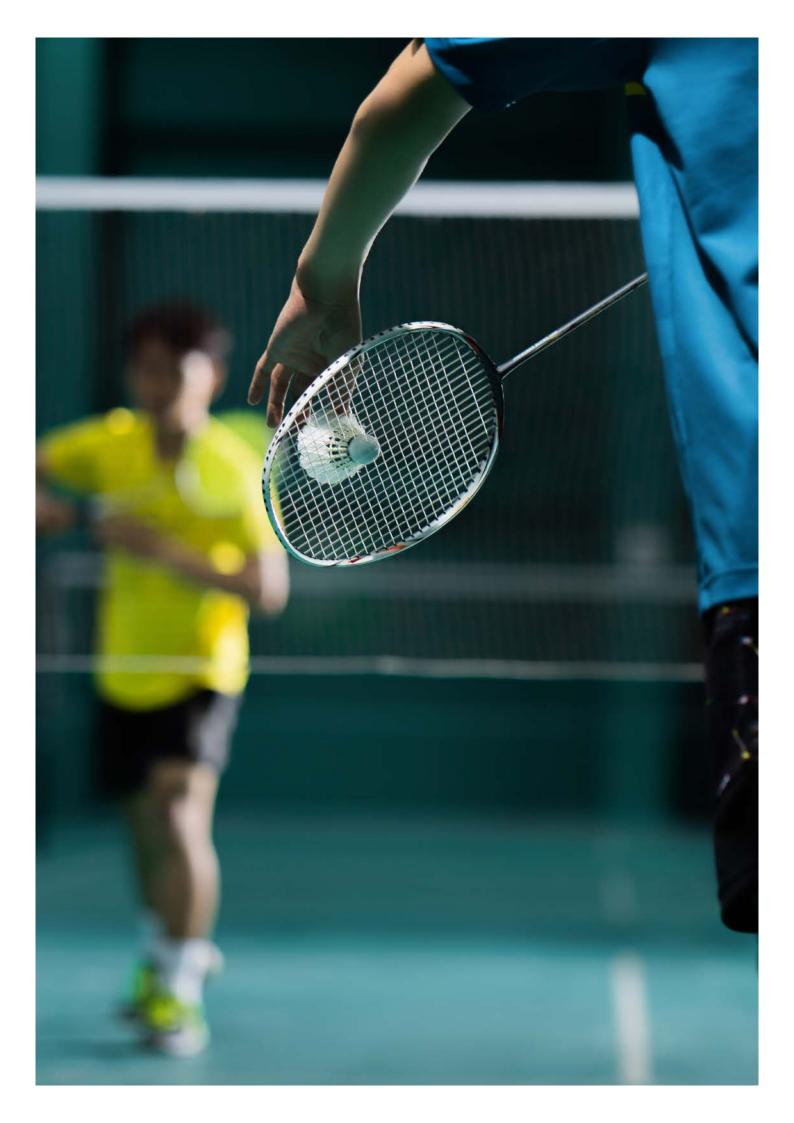

# OUR FLOORS FOR **RACKET SPORTS**

Backhand strokes inevitably involve abrupt starting and stopping movements. This puts serious pressure on knees. Our elastic sports floors counter this pressure and reduce the burden on players' joints. The right balance between slip resistance and sliding capability is what makes our sports hall floors ideally suited to racket sports.

We also apply the lines required for each particular sports court to the floor surface in sports and multi-purpose halls.

Floor structure elastic | easy on joints | different floor and line colours | different construction heights Our products: REGUPOL dynamic eco, REGUPOL dynamic classic, REGUPOL dynamic neo