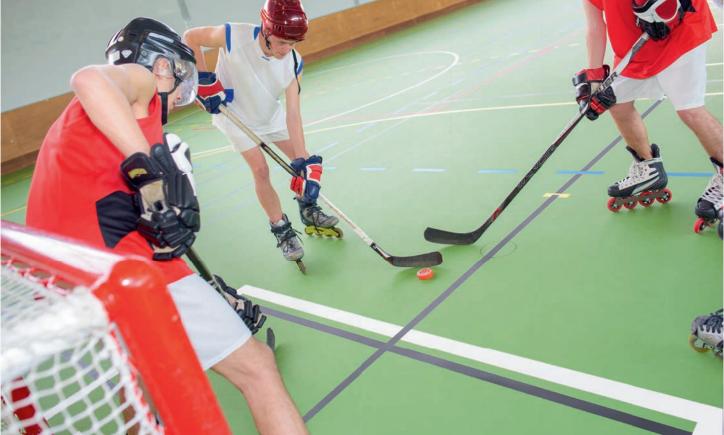

## OUR FLOORS FOR ROLLER SPORTS

Inline skating is great fun and it keeps you fit. But to be able to do inline skating indoors, the floor must be hard enough for the skates to roll smoothly and freely without sinking in. At the same time, the sports hall surface must be elastic enough to minimise the risk of injury in the event of anyone falling.

Our floor systems are suitable for wheelchairs, so that adapted sports, such as wheelchair basketball or hockey can be played in the sports hall. There is also a range of different floor colours to choose from.

#### Floor structure

Flex-resistant coating | adapted elasticity | different construction heights | different floor and line marking colours **Our products: REGPOL dynamic inline** 