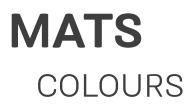

#### Mats - we make a distinction between four variations:

Martial arts mats with rice straw textured vinyl: You can choose from 12 different colours.

Martial arts mats with cotton fabric covers: There are five colours to choose from.

## Rice straw textured vinyl

36

Deviations from the colours shown are possible due to production batches and brochure print.