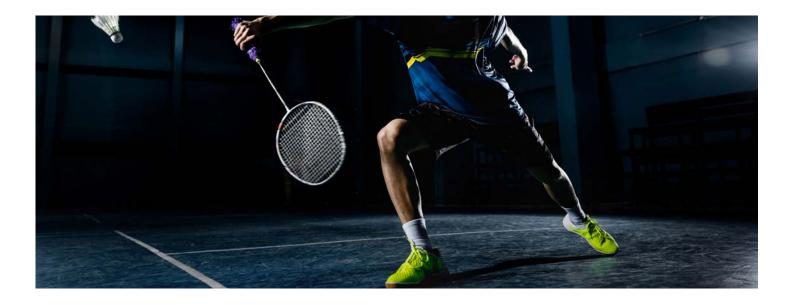

# OUR FLOORS FOR **RACKET SPORTS**

Backhand strokes inevitably involve abrupt starting and stopping movements. This puts serious pressure on knees. Our elastic sports floors counter this pressure and reduce the burden on players' joints. The right balance between slip resistance and sliding capability is what makes our sports hall floors ideally suited to racket sports.

We also apply the lines required for each particular sports court to the floor surface in sports and multi-purpose halls.

Floor structure elastic | easy on joints | different floor and line colours | different construction heights Our products: REGUPOL dynamic eco, REGUPOL dynamic classic, REGUPOL dynamic neo