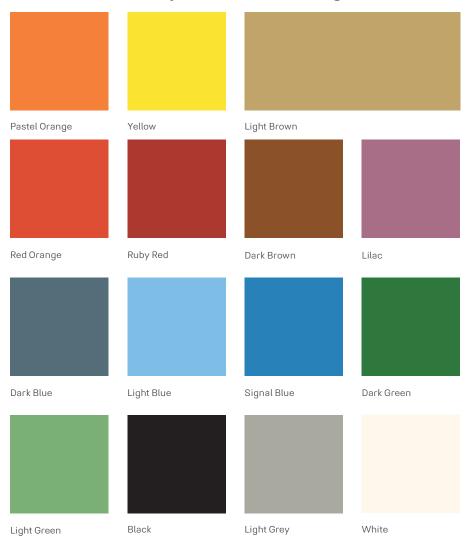

# **OUTDOOR SYSTEMS** COLOURS

### **EPDM granulate**

Red

38

Bright red

Pink

Lilac

Eggshell

Yellow

Blue

White

Grey

Bright yellow

Dark blue

Middle grey

Dark grey

Beige brown

Dark green

Deviations from the colours shown are possible due to production batches and brochure print.

Brown

Bright green