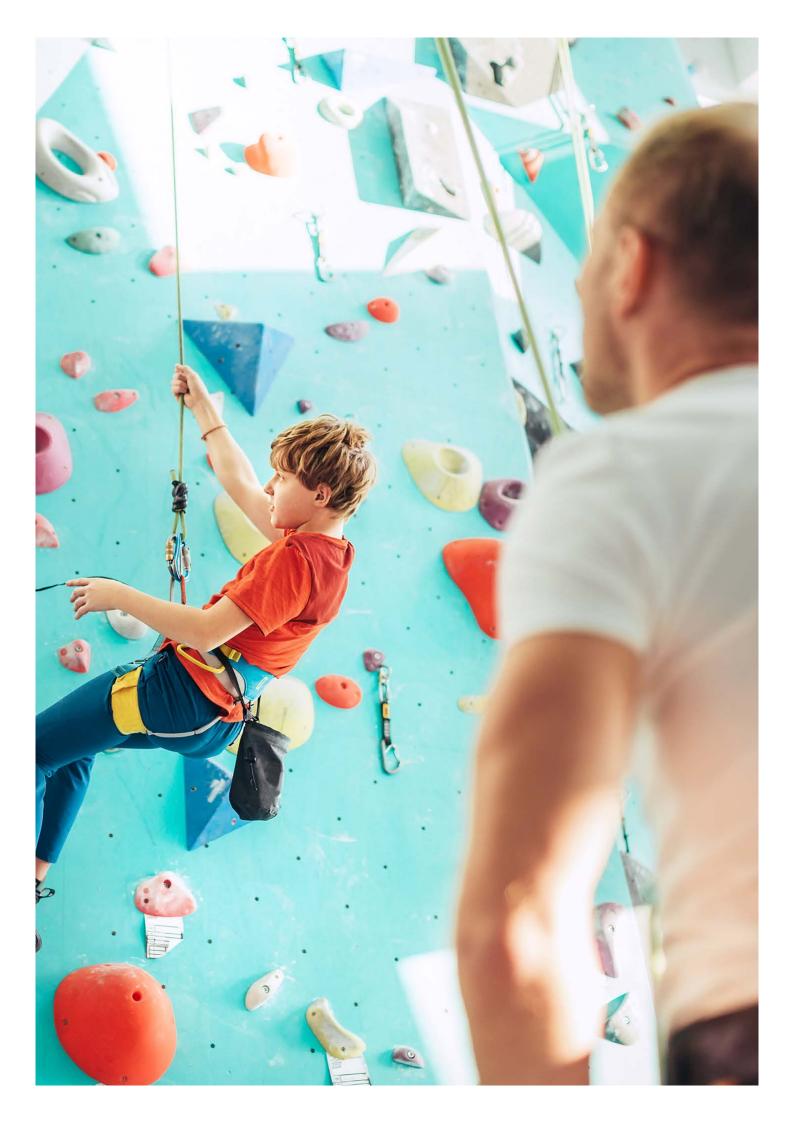

## OUR FLOORS FOR INDOOR CLIMBING

Testing your limits, improving your climbing skills, doing your sport and experiencing the thrills – whatever the season. The best place for doing all this is a climbing hall.

Climbing halls are extremely popular with professionals and beginners. Besides improving fitness and climbing skills, it also strengthens the climbers' trust in their belaying partners on the ground. But all the safety measures in the world can't guarantee that nothing will ever go wrong.

Optimizing climbing hall safety is the reason why we have developed our **REGUPOL climb range of safety floors**. Their slip-resistant, seamless surface puts climbing enthusiasts on a good, solid footing and even in the event of a fall, the structure of our safety floor system and the reduction in point force minimise the risk of injury.

The structure of our **REGUPOL climb indoor safety floors** is extremely hard-wearing, even allowing certain elevating platforms to be driven across it.