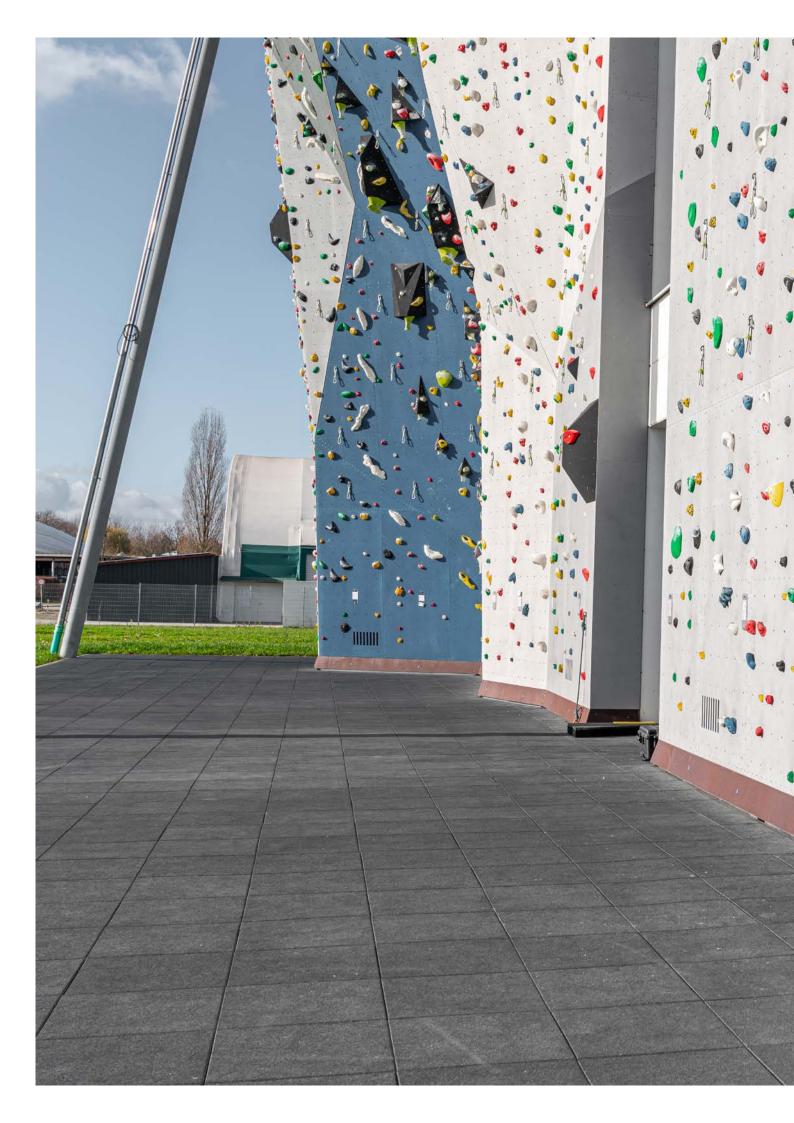

## OUR FLOORS FOR INDOOR CLIMBING

Testing your limits, improving your climbing skills, doing your sport and experiencing the thrills – whatever the season. The best place for doing all this is a climbing hall.

Climbing halls are extremely popular with professionals and beginners. Besides improving fitness and climbing skills, it also strengthens the climbers' trust in their belaying partners on the ground. But all the safety measures in the world can't guarantee that nothing will ever go wrong.

Optimizing climbing hall safety is the reason why we have developed our **REGUPOL climb range of safety floors**. Their slip-resistant, seamless surface puts climbing enthusiasts on a good, solid footing and even in the event of a fall, the structure of our safety floor system and the reduction in point force minimise the risk of injury.

The structure of our **REGUPOL climb indoor safety floors** is extremely hard-wearing, even allowing certain elevating platforms to be driven across it.

#### **Floor structure**

Long-lasting | high force reduction | slip-resistant | large selection of floor colours | logo application possible | easy to clean | good fire protection properties **Our products: REGUPOL climb 42, REGUPOL climb 77** 