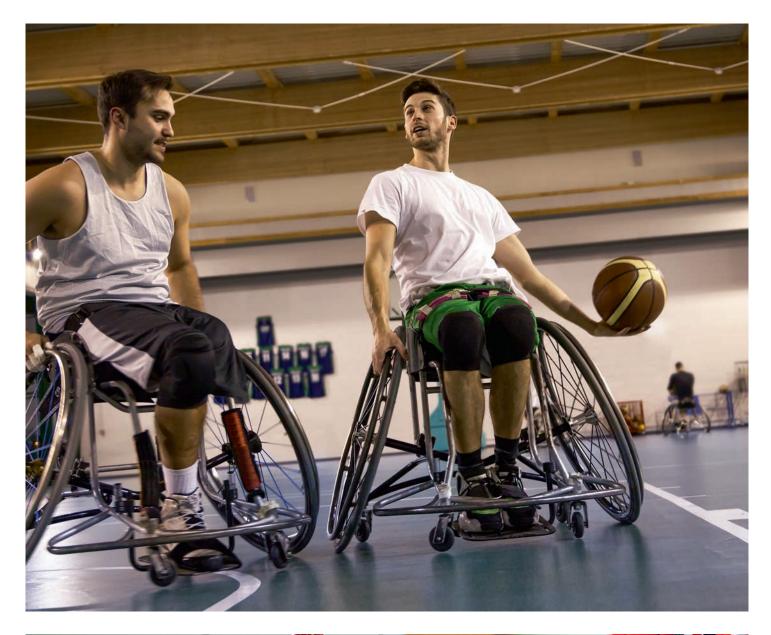

Our floor systems are suitable for wheelchairs, so that adapted sports, such as wheelchair basketball or hockey can be played in the sports hall. There is also a range of different floor colours to choose from.