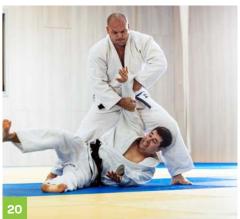

## REGUPOL MARTIAL ARTS MATS IN NUMBERS

# OUR FLOORS FOR

Martial arts training or self-defence courses often take place in public sports facilities run by schools, universities and other institutions.

In sports and multi-purpose halls, our floor systems are the perfect permanent surface thanks to their elasticity and force reduction properties which are adapted to purpose. In addition, we also recommend our **REGUPOL tatami martial arts mats**, which can be laid easily and flexibly on top of our sports floor systems.

Depending on the requirements of each individual martial arts, our mats provide a firm surface for training and competitions, as well as good damping characteristics to ease the impact from throwing techniques. Thanks to the slip resistant lamination on the bottom side, the mats lie securely on the floor and don't slip out of place.