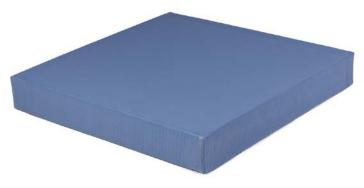

#### Construction:

Specially developed composite foam core, robust cover material with pyramid embossing, underside with anti-slip material

#### **Dimensions:**

1,000 x 1,000 mm 1,500 x 1,000 mm 2,000 x 1,000 mm

#### Strength:

60 mm, 80 mm

## Colours

Blue