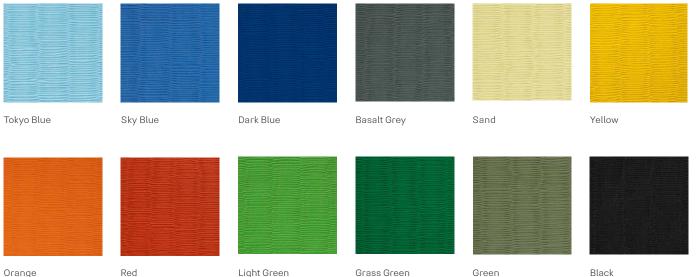

### Colours

#### Colours:

Tokyo Blue, Sky Blue, Dark Blue, Basalt Gray, Sand, Yellow, Orange, Red, Light Green, Grass Green, Green and Black