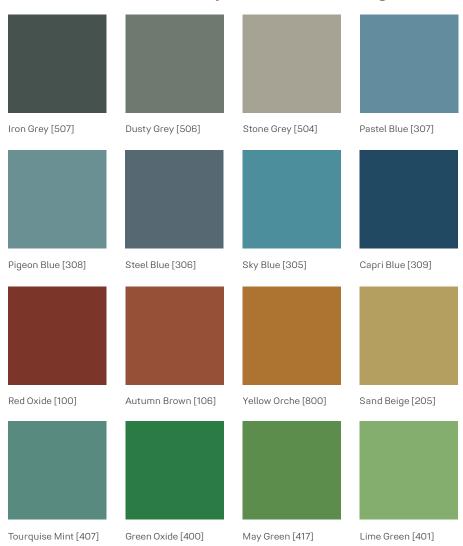

## **COLOURS**

# REGUPOL SPORTS HALL FLOORS, MARTIAL ARTS <u>MATS AND SPORTS MATS</u>

#### Floor structure

Our floor structure systems for sports hall floors can be provided with different, permanent surface colours. Special polyurethane colours in 16 standard tones are available for you to choose from. In addition, we also have 16 more deign colours on offer, as well as giving you the choice of around 15 more colours for lines and markings, which are also made of durable polyurethane.

### Standard colours for sports and climbing halls