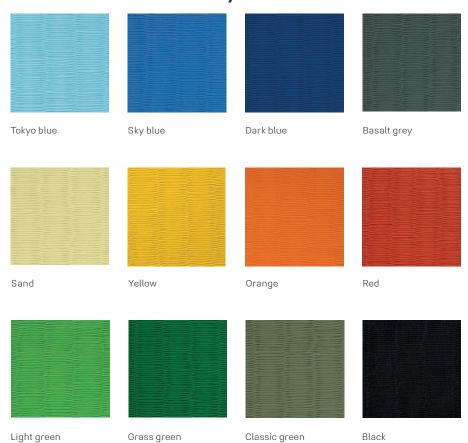

## **COLOURS**

# REGUPOL SPORTS HALL FLOORS, MARTIAL ARTS <u>MATS AND SPORTS MATS</u>

#### Floor structure

Our floor structure systems for sports hall floors can be provided with different, permanent surface colours. Special polyurethane colours in 16 standard tones are available for you to choose from. In addition, we also have 16 more deign colours on offer, as well as giving you the choice of around 15 more colours for lines and markings, which are also made of durable polyurethane.

### Standard colours for sports and climbing halls