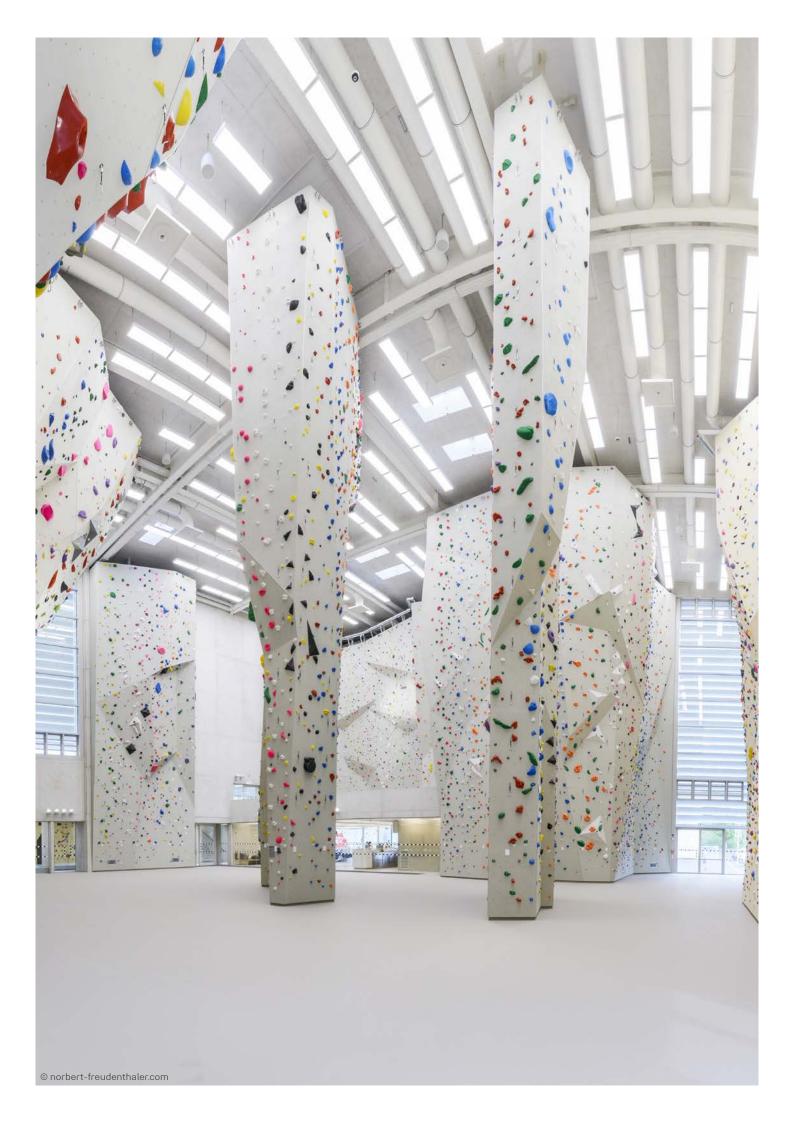

# OUR FLOORS FOR INDOOR CLIMBING

Testing your limits, improving your climbing skills, doing your sport and experiencing the thrills – whatever the season. The best place for doing all this is a climbing hall.

Optimizing climbing hall safety is the reason why we have developed our **REGUPOL climb range of safety floors**. Their slip-resistant, seamless surface puts climbing enthusiasts on a good, solid footing and even in the event of a fall, the structure of our safety floor system and the reduction in point force minimise the risk of injury.

The structure of our **REGUPOL climb indoor safety floors** is extremely hard-wearing, even allowing certain elevating platforms to be driven across it.