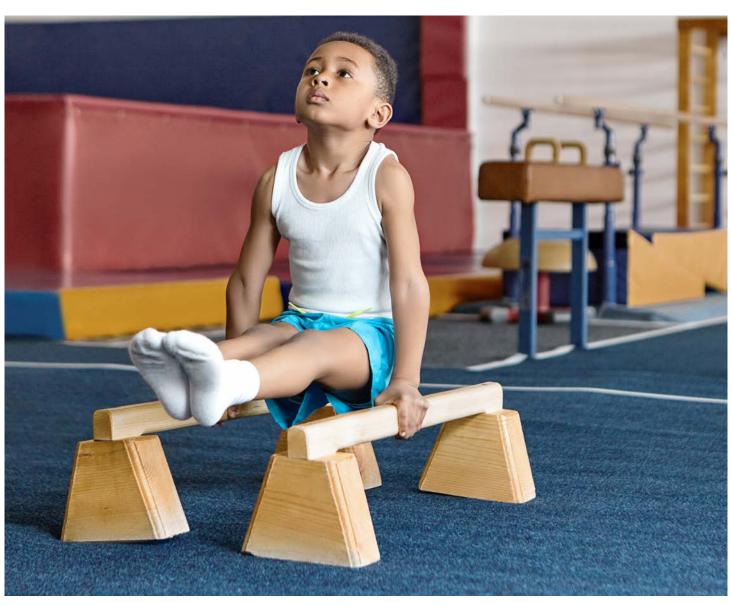

# OUR FLOORS FOR GYMNASTICS

Gymnastics combines aspects such as strength, mobility and endurance, it maintains your fitness and can be done at a recreational, club or professional level.

As a permanent floor for your sports or multi-purpose hall, we have **REGUPOL dynamic** floor systems in our range. They are elastic, seamless and can be used for many different applications. **REGUPOL gymnastics mats**, on the other hand, can be laid together quickly and easily to build a complete mat area, which is pleasantly soft, while providing stability. The bottom side of the mats has slip resistant lamination to ensure they don't move out of position. After training sessions or competitions, our portable gymnastics and sports mats can simply be taken up again and stored in the equipment room.

#### Floor structure

Elastic | appropriate force reduction | resilient | different PUR colours | different installation heights

Our products: REGUPOL dynamic classic, REGUPOL dynamic eco, REGUPOL dynamic neo

#### Mats

Customised damping characteristics | safe standing | anti-skid lamination | different cover fabrics | wide range of different colours

Our products: REGUPOL gymnastics M80, REGUPOL gymnastics M100, REGUPOL gymnastics M120, REGUPOL gymnastics R25, REGUPOL gymnastics R35