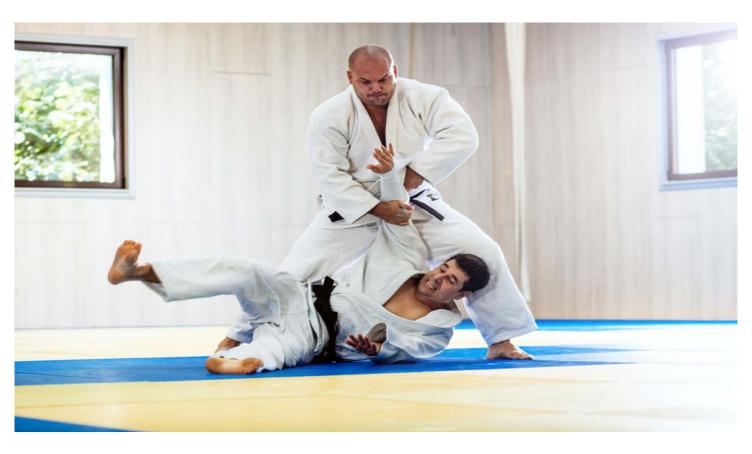

# OUR FLOORS FOR MARTIAL ARTS

Martial arts training or self-defence courses often take place in public sports facilities run by schools, universities and other institutions.

In sports and multi-purpose halls, our floor systems are the perfect permanent surface thanks to their elasticity and force reduction properties which are adapted to purpose. In addition, we also recommend our **REGUPOL tatami martial arts mats**, which can be laid easily and flexibly on top of our sports floor systems.

Depending on the requirements of each individual martial arts, our mats provide a firm surface for training and competitions, as well as good damping characteristics to ease the impact from throwing techniques. Thanks to the slip resistant lamination on the bottom side, the mats lie securely on the floor and don't slip out of place.