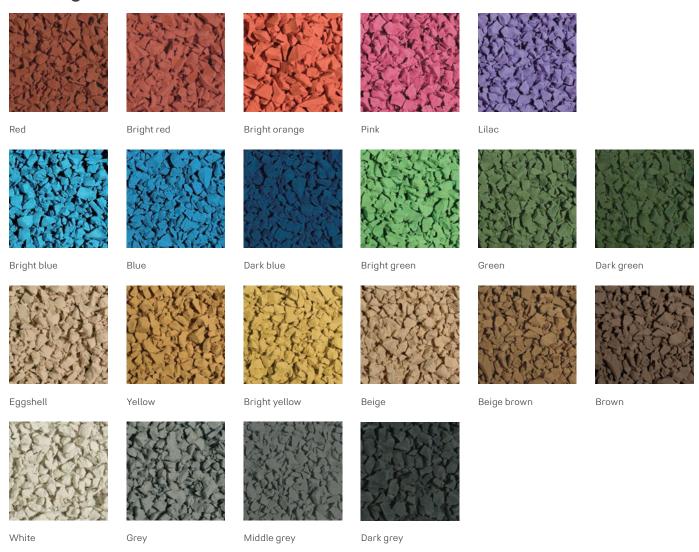

## **COLOURS**

# REGUPOL SPORTS HALL FLOORS, MARTIAL ARTS <u>MATS AND SPORTS MATS</u>

#### Floor structure

Our floor structure systems for sports hall floors can be provided with different, permanent surface colours. Special polyurethane colours in 16 standard tones are available for you to choose from. In addition, we also have 16 more deign colours on offer, as well as giving you the choice of around 15 more colours for lines and markings, which are also made of durable polyurethane.

### Standard colours for sports and climbing halls