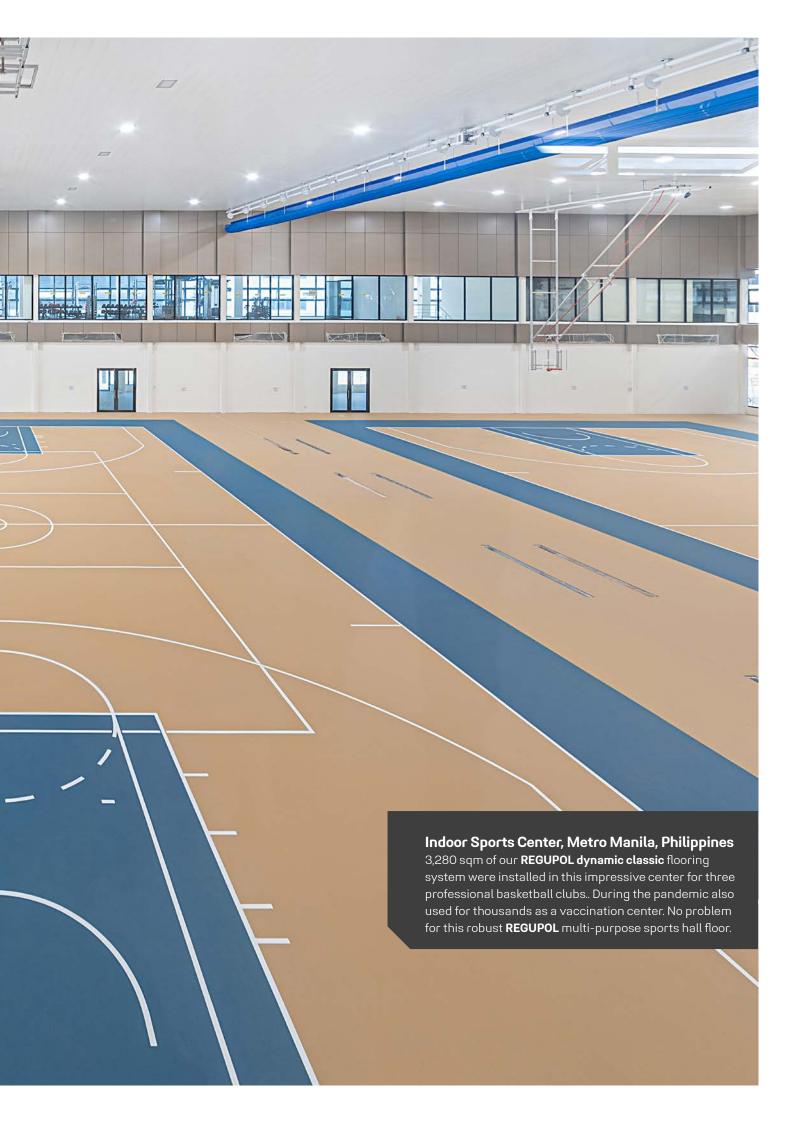

# OUR FLOORS FOR BALL GAMES

Popular ball games like handball, volleyball or basketball can be played in sports halls all the year round. The combination of elasticity and very good ball rebound characteristics make our floors the perfect surface for playing ball games indoors. This applies to school sports, as well as to amateur and professional sport. Our sports floors can be found all over the world and in many cases have been in use for decades.

We apply permanent markings and lines for the various ball game courts on the floor of your hall. You can find our line colours at the end of this brochure.

#### Floor structure

elastic | easy on joints | different floor and line colours | different construction heights

Our products: REGUPOL dynamic classic, REGUPOL dynamic neo, REGUPOL dynamic eco