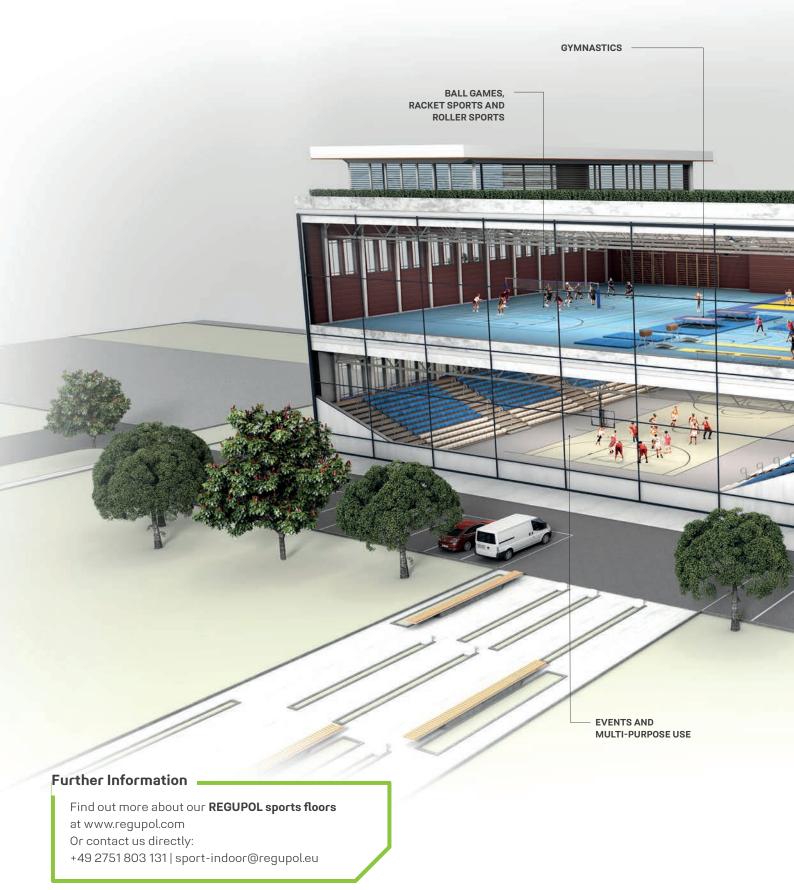

## **REGUPOL SPORTS HALL FLOORS**

### **IN NUMBERS**

countries with REGUPOL dynamic sports hall floors

years' experience in sports hall floor construction

colours for creating individual designs

**25** 

# OUR FLOORS FOR BALL GAMES

Popular ball games like handball, volleyball or basketball can be played in sports halls all the year round. The combination of elasticity and very good ball rebound characteristics make our floors the perfect surface for playing ball games indoors. This applies to school sports, as well as to amateur and professional sport. Our sports floors can be found all over the world and in many cases have been in use for decades.

# OUR FLOORS FOR GYMNASTICS

Gymnastics combines aspects such as strength, mobility and endurance, it maintains your fitness and can be done at a recreational, club or professional level.

As a permanent floor for your sports or multi-purpose hall, we have **REGUPOL dynamic** floor systems in our range. They are elastic, seamless and can be used for many different applications. **REGUPOL gymnastics mats**, on the other hand, can be laid together quickly and easily to build a complete mat area, which is pleasantly soft, while providing stability. The bottom side of the mats has slip resistant lamination to ensure they don't move out of position. After training sessions or competitions, our portable gymnastics and sports mats can simply be taken up again and stored in the equipment room.