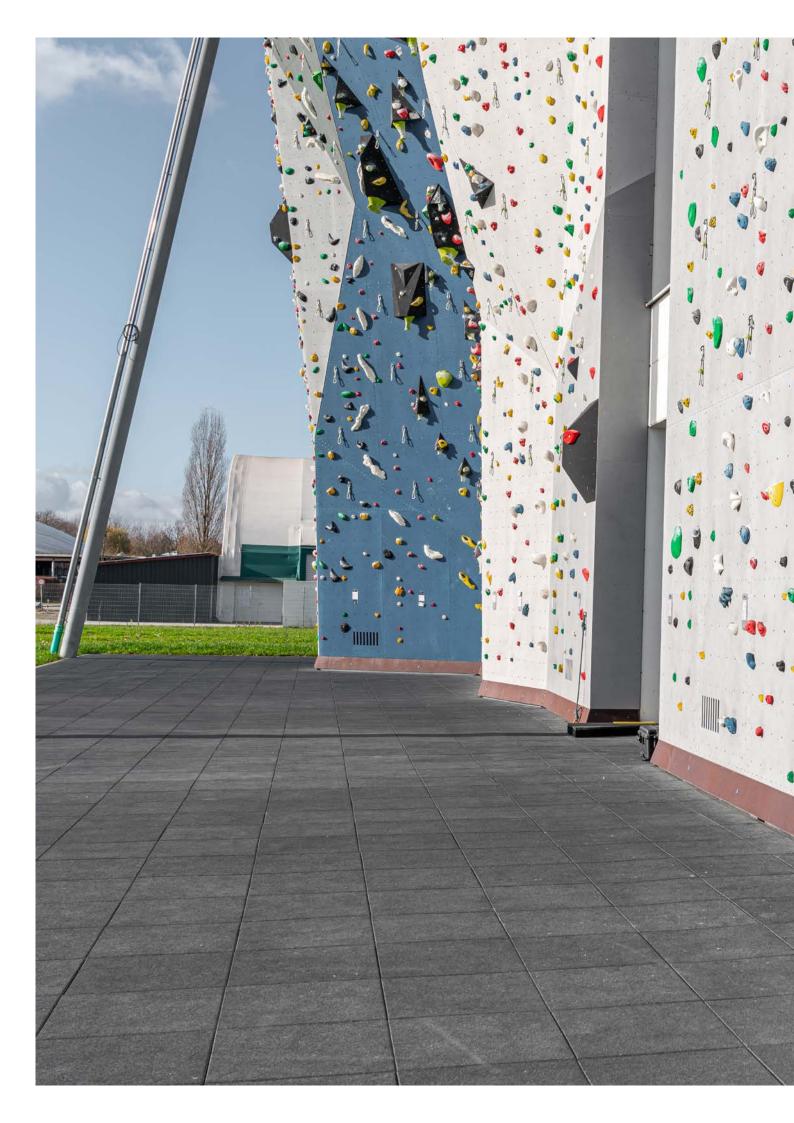

# OUR FLOORS FOR OUTDOOR CLIMBING

#### Convenient and elastic:

Outdoor climbing walls are usually attached to climbing centres and are a good alternative to mountains. For climbers, these walls mean that outdoor training is always possible.

Climbing centre operators have one primary focus: the safety of climbers. And that's why our outdoor climbing range includes elastic floors with fall protection properties. They reduce the risk of injury if a fall occurs and they also provide climbers with a safe, secure footing. You can choose between seamless and prefabricated product variants. Our **REGUPOL climb safety floors** are weather-resistant and robust.

#### Tiles

Weather-resistant | robust | easy installation

Our products: REGUPOL climb FX