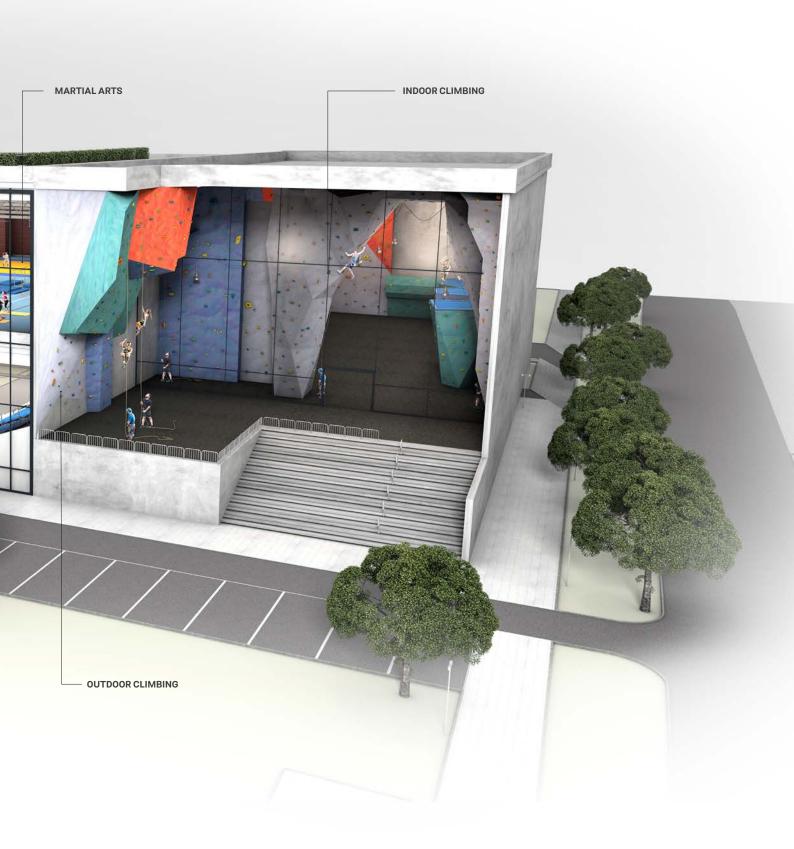

# OUR FLOORS FOR MARTIAL ARTS

Martial arts training or self-defence courses often take place in public sports facilities run by schools, universities and other institutions.

In sports and multi-purpose halls, our floor systems are the perfect permanent surface thanks to their elasticity and force reduction properties which are adapted to purpose. In addition, we also recommend our **REGUPOL tatami martial arts mats**, which can be laid easily and flexibly on top of our sports floor systems.

# OUR FLOORS FOR INDOOR CLIMBING

Testing your limits, improving your climbing skills, doing your sport and experiencing the thrills – whatever the season. The best place for doing all this is a climbing hall.

# OUR FLOORS FOR OUTDOOR CLIMBING