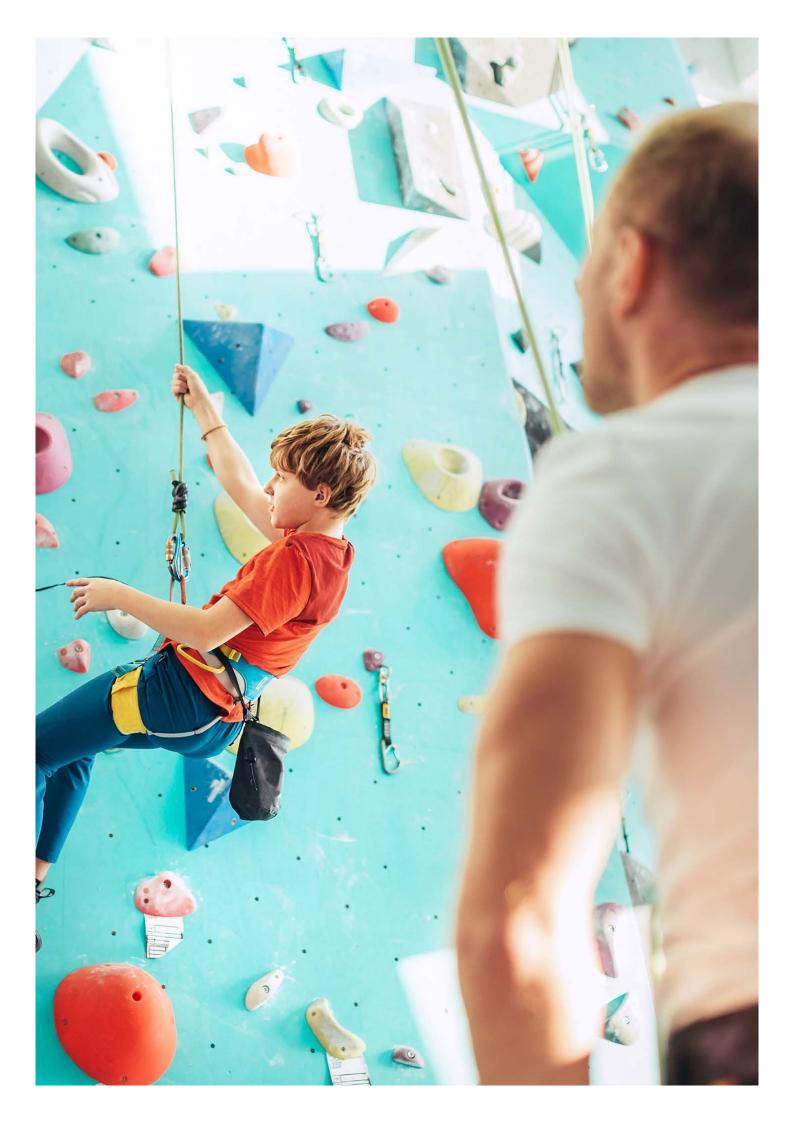

# OUR FLOORS FOR INDOOR CLIMBING

Testing your limits, improving your climbing skills, doing your sport and experiencing the thrills – whatever the season. The best place for doing all this is a climbing hall.

Climbing halls are extremely popular with professionals and beginners. Besides improving fitness and climbing skills, it also strengthens the climbers' trust in their belaying partners on the ground. But all the safety measures in the world can't guarantee that nothing will ever go wrong.

Optimizing climbing hall safety is the reason why we have developed our **REGUPOL climb range of safety floors**. Their slip-resistant, seamless surface puts climbing enthusiasts on a good, solid footing and even in the event of a fall, the structure of our safety floor system and the reduction in point force minimise the risk of injury.