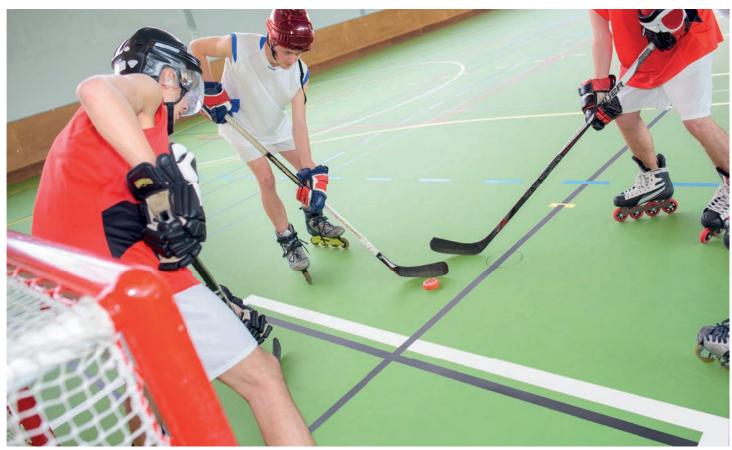

# OUR FLOORS FOR ROLLER SPORTS

Inline skating is great fun and it keeps you fit. But to be able to do inline skating indoors, the floor must be hard enough for the skates to roll smoothly and freely without sinking in. At the same time, the sports hall surface must be elastic enough to minimise the risk of injury in the event of anyone falling.

Our floor systems are suitable for wheelchairs, so that adapted sports, such as wheelchair basketball or hockey can be played in the sports hall. There is also a range of different floor colours to choose from.

#### Floor structure

Flex-resistant coating | adapted elasticity | different construction heights | different floor and line marking colours

Our products: REGPOL dynamic inline