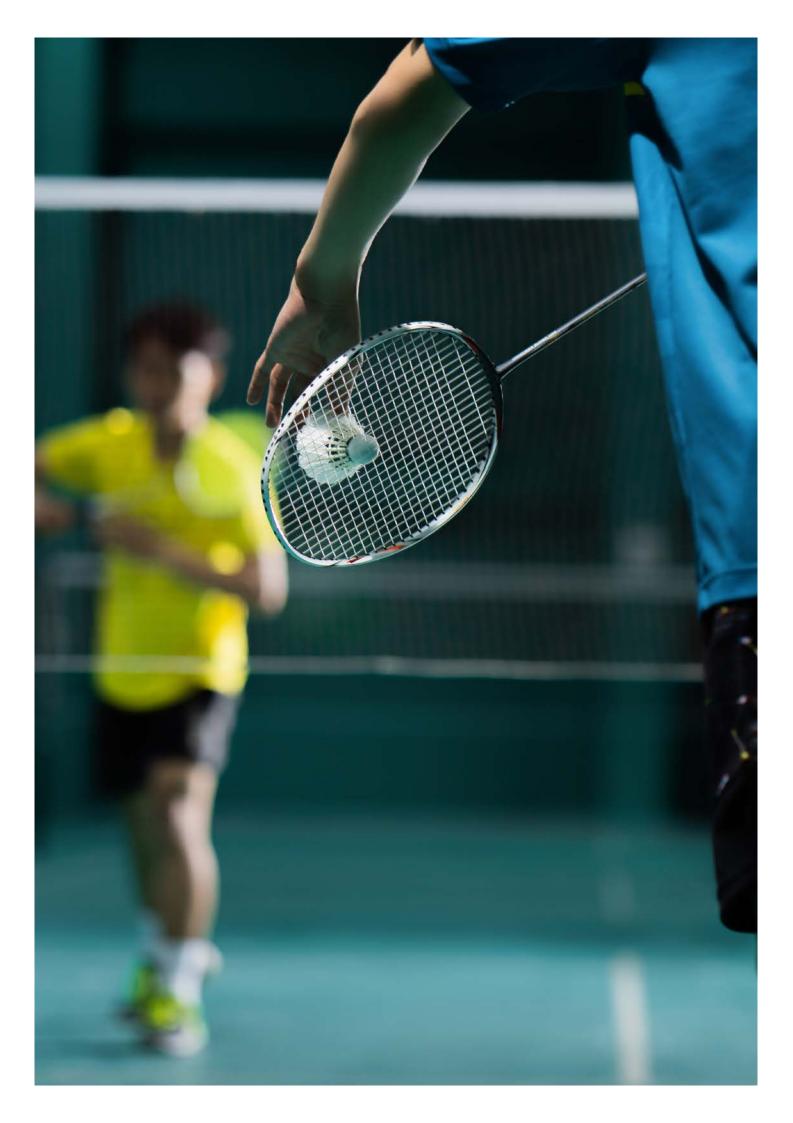

# OUR FLOORS FOR RACKET SPORTS

Backhand strokes inevitably involve abrupt starting and stopping movements. This puts serious pressure on knees. Our elastic sports floors counter this pressure and reduce the burden on players' joints. The right balance between slip resistance and sliding capability is what makes our sports hall floors ideally suited to racket sports.

We also apply the lines required for each particular sports court to the floor surface in sports and multi-purpose halls.

#### Floor structure

elastic | easy on joints | different floor and line colours | different construction heights

Our products: REGUPOL dynamic eco, REGUPOL dynamic classic, REGUPOL dynamic neo