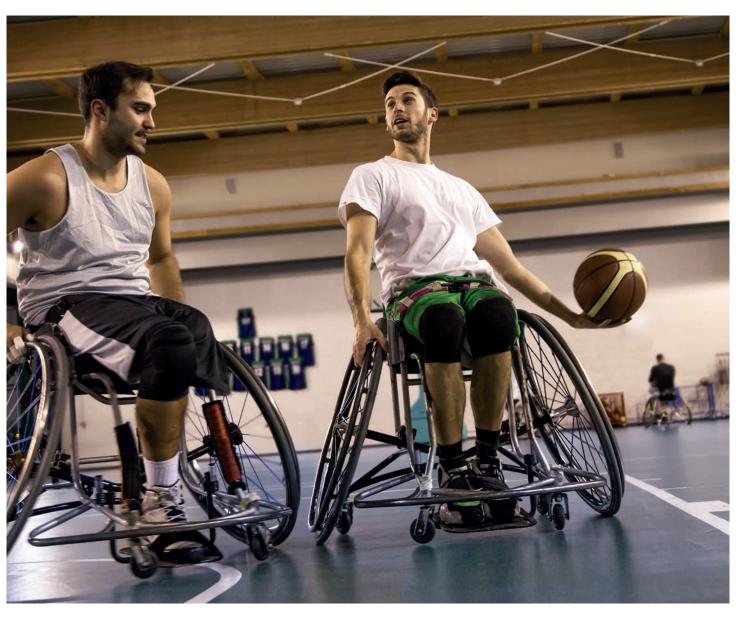

# OUR FLOORS FOR ROLLER SPORTS

Inline skating is great fun and it keeps you fit. But to be able to do inline skating indoors, the floor must be hard enough for the skates to roll smoothly and freely without sinking in. At the same time, the sports hall surface must be elastic enough to minimise the risk of injury in the event of anyone falling.

Our floor systems are suitable for wheelchairs, so that adapted sports, such as wheelchair basketball or hockey can be played in the sports hall. There is also a range of different floor colours to choose from.

#### Floor structure

Flex-resistant coating | adapted elasticity | different construction heights | different floor and line marking colours

Our products: REGPOL dynamic inline