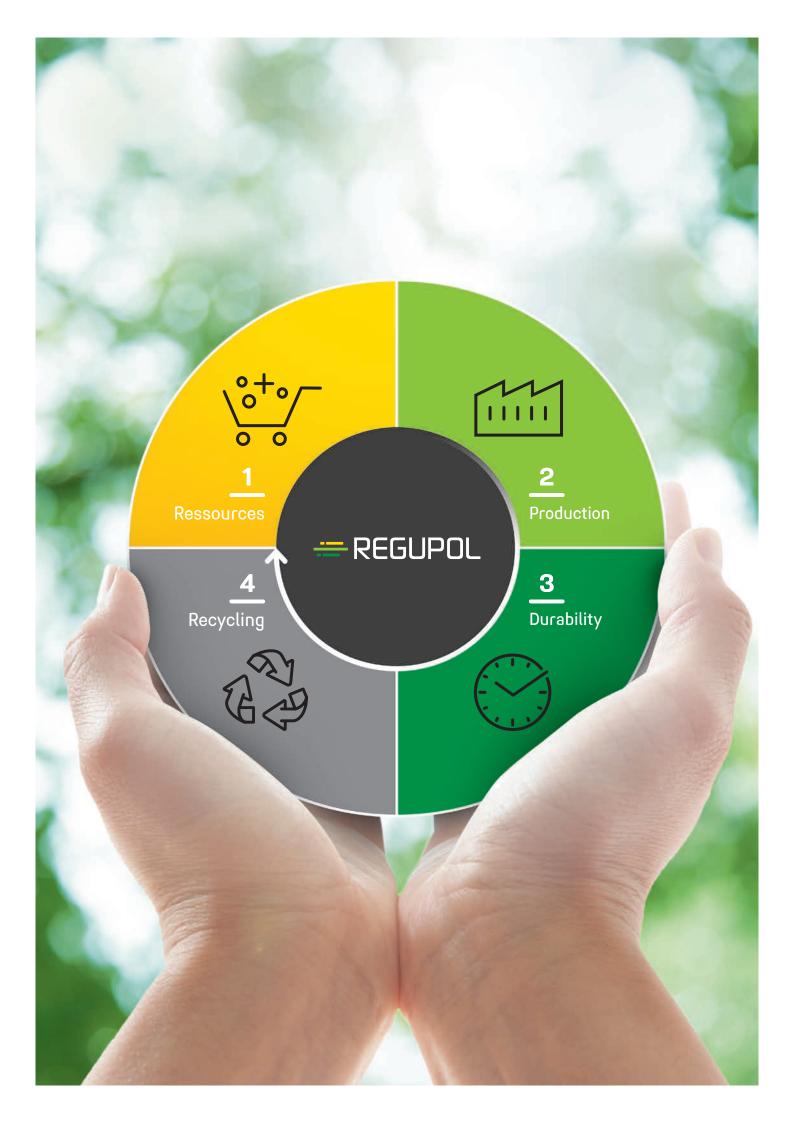

# HOW DO YOU BECOME MORE ENVIRONMENTALLY FRIENDLY? TOGETHER.

In the 1950s, polyurethane foam was new and very expensive. Instead of using all of the material produced, a considerable quantity was disposed. Our company was founded in 1954 to reprocess this wasted material into composite foam. Recycling is in our DNA.

#### How sustainable are REGUPOL products?

The circular economy works when recycled products compete directly with new products – we have been proving this for 65 years. **REGUPOL** products are typically made from 75% to 95% recycled materials,, as are our sports mats. However **REGUFOAM** products are made from genuine raw materials.

## What standards and legal requirements does REGUPOL meet?

Our company has been fully DIN EN 14001 certified since 1997 and will remain so. In addition, our products and mats comply with paragraph § 45 II No. 2 of the German draft bill on recycling management. We hope that the clearly formulated regulation will help make government action more sustainable.

New Life: From the disposing to a recycling economy REGUPOL is a founding member of the "Initiative NEW LIFE" and commits to an optimal recycling economy, together with the other member corporations. Jointly, the members want to point out the advantages of recycling products from ELT (End-of-Life-Tires) and motivate to act sustainably. More about the initiative: www.initiative-new-life.de