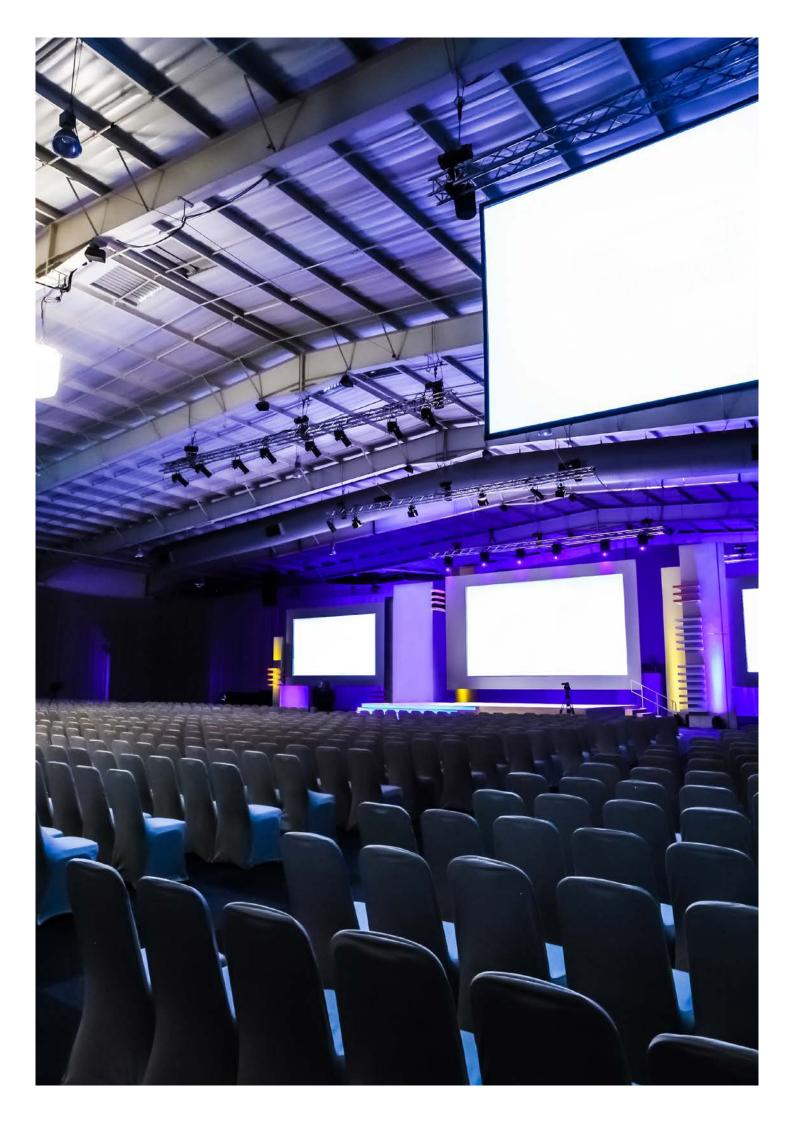

## **EVENTS & MULTI-PURPOSE USE**

Multi-purpose and sports halls are often used as venues for concerts, public or private festivities, (sports) events or exhibitions. Our floor systems can easily withstand the burdens and stresses caused by street shoes or seating. Their seamless surface makes them easy to clean, so that spilled drinks or dropped food cause no harm at all to our sports hall floors. In fact, chairs and tables can be set out without having to lay any special protective covering.

#### Floor structure

Suitable for street shoes | resilient | easy to clean | different construction heights

Our products: REGUPOL dynamic classic, REGUPOL dynamic eco, REGUPOL dynamic neo, REGUPOL dynamic SR, REGUPOL dynamic inline