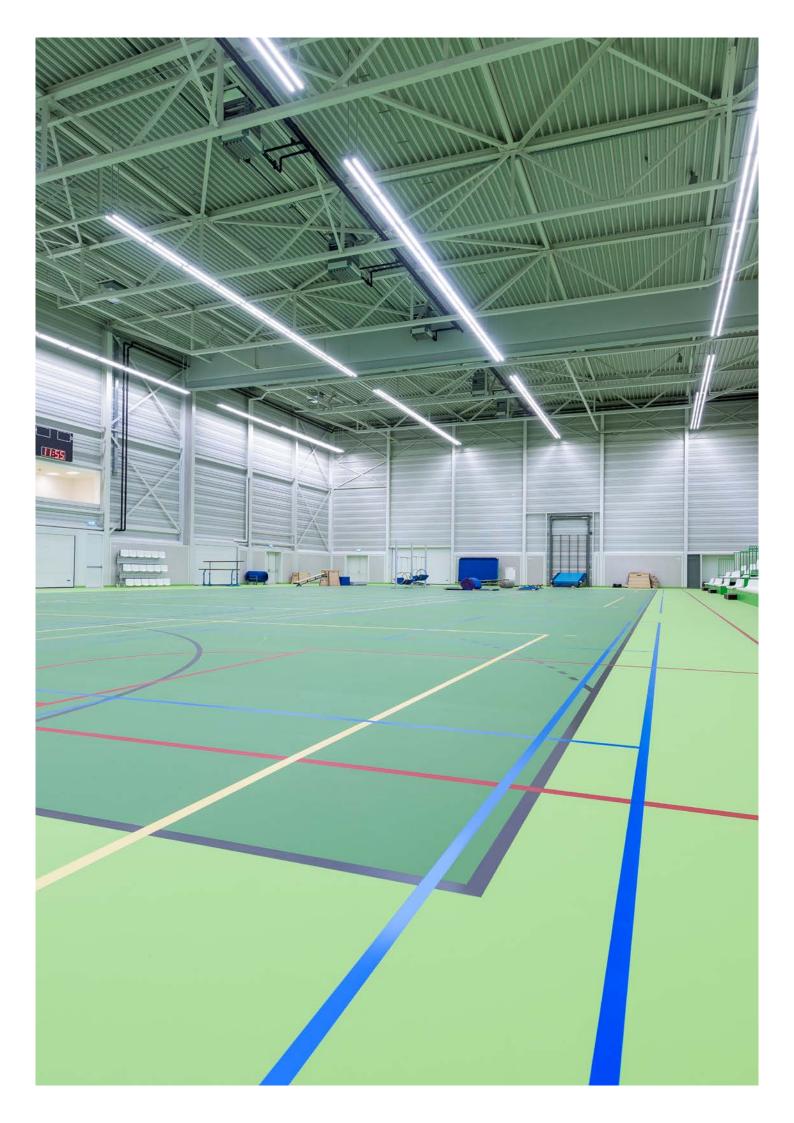

# OUR FLOORS FOR BALL GAMES

Popular ball games like handball, volleyball or basketball can be played in sports halls all the year round. The combination of elasticity and very good ball rebound characteristics make our floors the perfect surface for playing ball games indoors. This applies to school sports, as well as to amateur and professional sport. Our sports floors can be found all over the world and in many cases have been in use for decades.

We apply permanent markings and lines for the various ball game courts on the floor of your hall. You can find our line colours at the end of this brochure.

#### Floor structure

elastic | easy on joints | different floor and line colours | different construction heights

Our products: REGUPOL dynamic classic, REGUPOL dynamic neo, REGUPOL dynamic eco