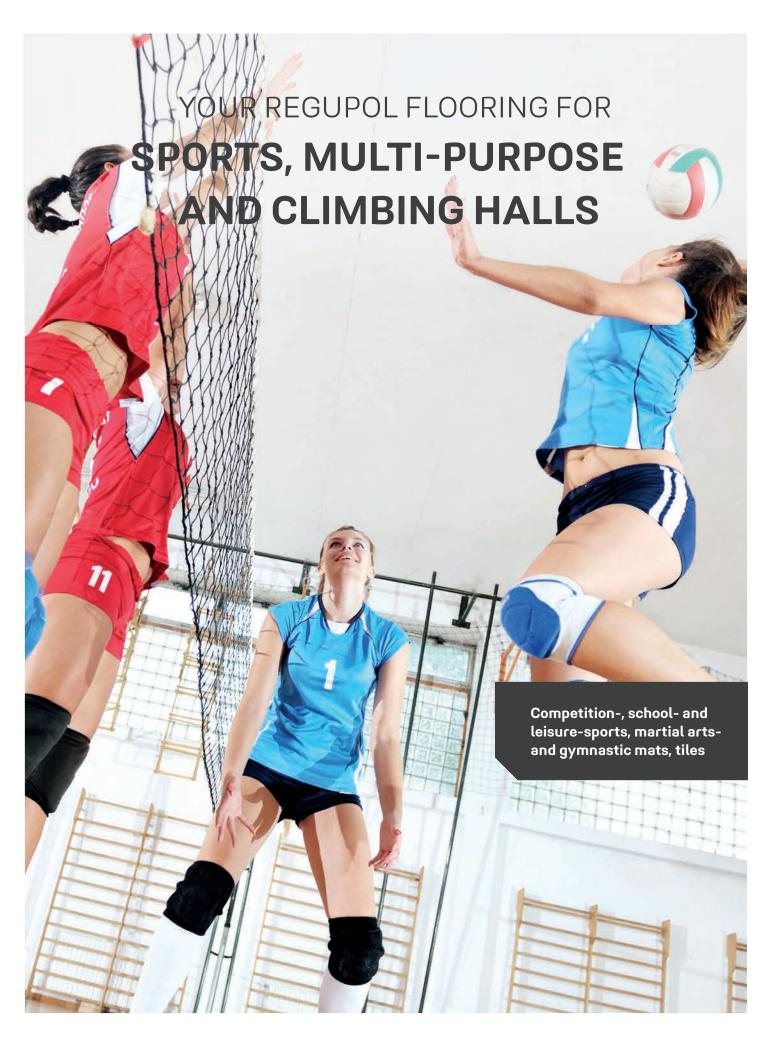

### Our floors for indoor and climbing sports

Are you looking for a high-quality, elastic sports hall floor that combines multipurpose functionality with attractive design? Our sports hall floors can be adapted to the specific needs of different sports to support the performance of the athletes both in training and in competition. You have a selection of different floor and line colours to choose from so that your floor can be kept in line with your design concept. If your hall is intended to accommodate other events and trade fairs, as well as sports activities, our **REGUPOL dynamic sports hall floors** have been specially designed for this very purpose. They can be walked on with normal street shoes, they are resistant to liquids, easy to clean, extremely robust and long-lasting. We have the right floor for every application. Whether you need the structured, systematic installation of a permanent floor surface for sports and multipurpose halls or portable mats for martial arts, school sports or gymnastics our **REGUPOL** floors are always adapted to the specific individual requirements. For those who like to spend their time hitting the heights in climbing centres, we have a specially designed floor surface for this purpose in our range, too - both for indoors and outdoors

# OUR FLOORS FOR BALL GAMES

Popular ball games like handball, volleyball or basketball can be played in sports halls all the year round. The combination of elasticity and very good ball rebound characteristics make our floors the perfect surface for playing ball games indoors. This applies to school sports, as well as to amateur and professional sport. Our sports floors can be found all over the world and in many cases have been in use for decades.