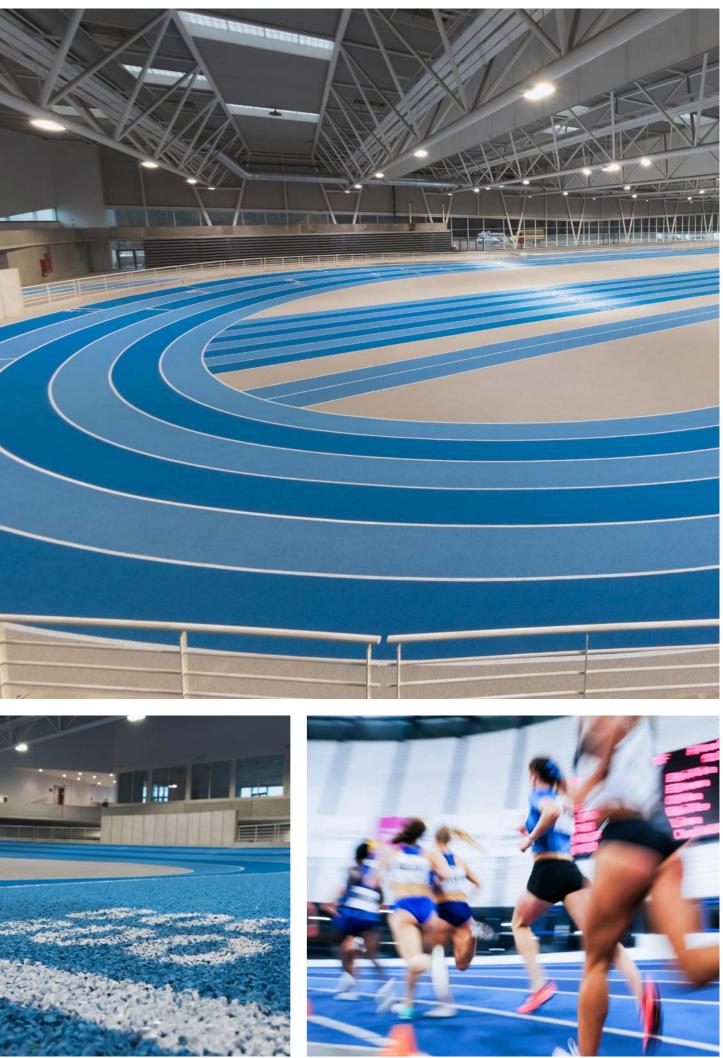

## Olympic Stadium Berlin

The **REGUPOL** track in Berlin's Olympic Stadium. Since the 2009 World Championships in Athletics also known as "the blue wonder of Berlin". Built in 1936, the stadium can look back on over 80 years of sporting history. Since 2004, competitions have been held on the blue **REGUPOL** athletic track.

## fast, seamless, durable

For decades, we at REGUPOL have been a reliable partner for the manufacture and installation of high-quality, durable running tracks and a number of other synthetic surfaces for track & field athletics.

No matter which surfacing system, whether for new construction or renovation: **REGUPOL** prepares the ground for top performance in athletics. It is ensured by the right balance between speed, impact resistance and force reduction. It helps athletes get the best out of themselves while also providing maximum protection and safety. Our seamless **REGUPOL synthetic running tracks** are versatile, durable and suitable for any level of competition. They have been installed in both, large stadiums and school sports facilities around the world.

## Usain Bolt is advertising partner of REGUPOL

The exceptional sprinter can look back on one of the most fascinating careers in modern sports history. With his authenticity and credibility, he stands for performance, speed and succes – just like our **REGUPOL** synthetic running tracks. Usain ran two world records on the blue **REGUPOL** track in Berlin's Olympic Stadium in 2009.