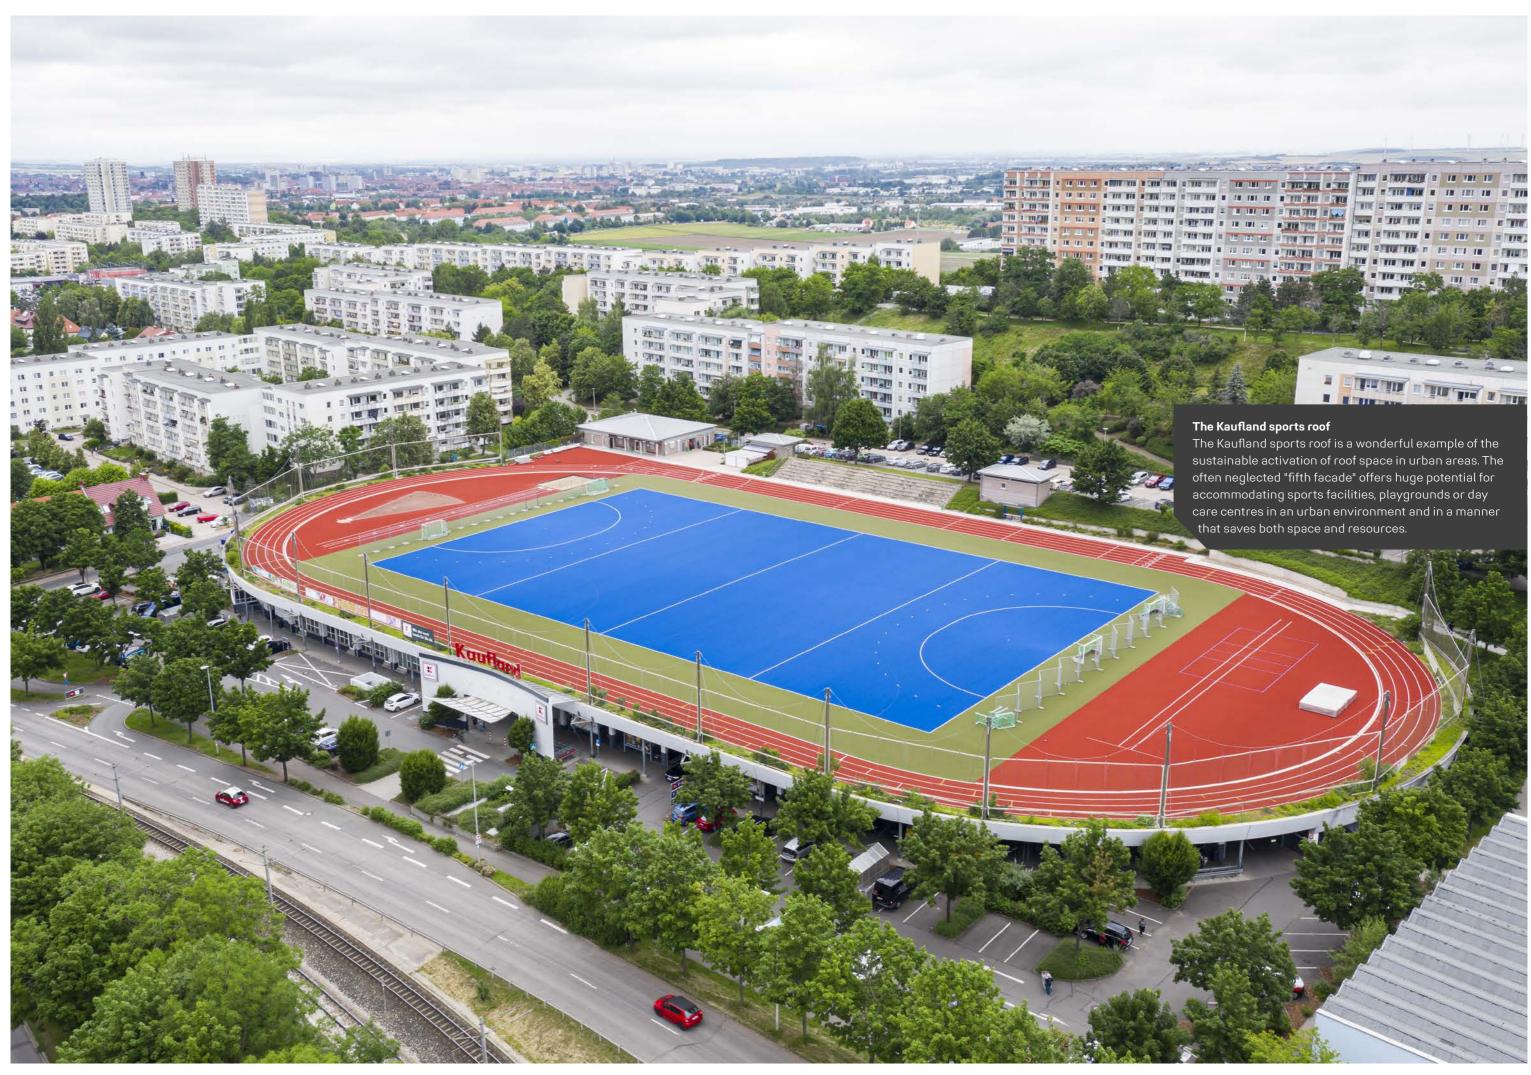

## Olympic Stadium Berlin

The **REGUPOL** track in Berlin's Olympic Stadium. Since the 2009 World Championships in Athletics also known as "the blue wonder of Berlin". Built in 1936, the stadium can look back on over 80 years of sporting history. Since 2004, competitions have been held on the blue **REGUPOL** athletic track.

## Usain Bolt is advertising partner of REGUPOL

The exceptional sprinter can look back on one of the most fascinating careers in modern sports history. With his authenticity and credibility, he stands for performance, speed and succes – just like our **REGUPOL** synthetic running tracks. Usain ran two world records on the blue **REGUPOL** track in Berlin's Olympic Stadium in 2009.