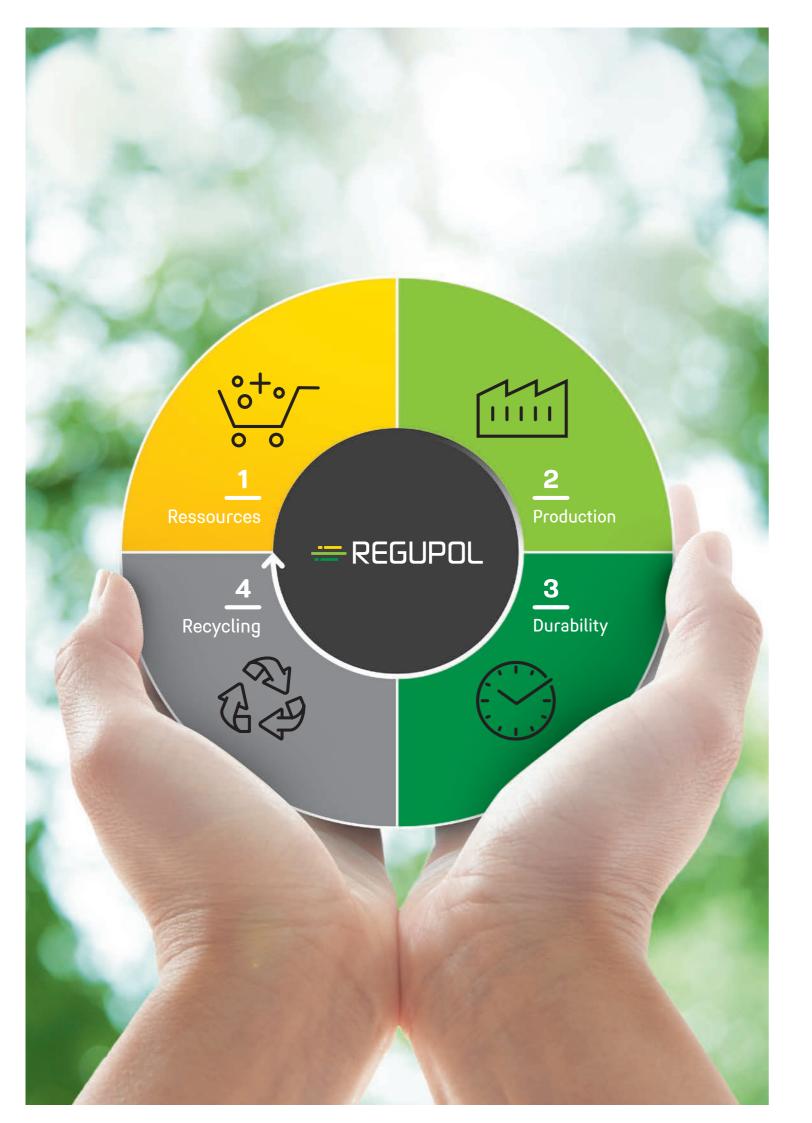

## REGUPOL sports floors in numbers

All important facts and figures to do with our sports floors.

**Colours & Decors REGUPOL sports floors** are available in different colours.

# REGUPOL SPORTS FLOORS IN NUMBERS

Over

Dver 5

More tha

lp to

REGUPOL sports flooring systems for track & field and ball sports.

 years of experience in the construction of sports floors for almost all types of sports and applications.

REGUPOL running tracks in stadiums worldwide have been certified by World Athletics.

percent recycled content: Our REGUPOL sports floors consist of up to 90 % recycled raw materials. The proportion may vary from product to product.

### Your advantage:

Benefit from our decades of experience in the production of high-quality floors for athletics, sports and leisure. We can help you select the right surface for your sports application.