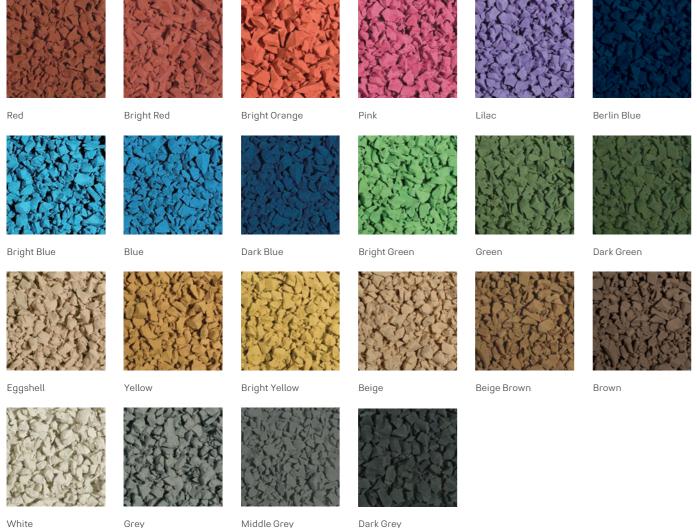

## Systems

The surface of our robust sports floors is available in numerous colours. Multicoloured surfaces are also possible. Choose from our wide range of colours.

### Rolls

**REGUPOL sports floors**, which we supply and install as rolls, are available in a variety of colours, too.

Which colour is best for your project? Thinking of a multicolour track? Test it yourself! With our **REGUPOL Flooring Designer** you can try out the colours virtually.

## Surfaces with structualspray wearing layers **REGUPOL** challenger

Red

Green

Deviations from the colours shown are production batches and brochure print.

32

White

Dark Grey

possible due to