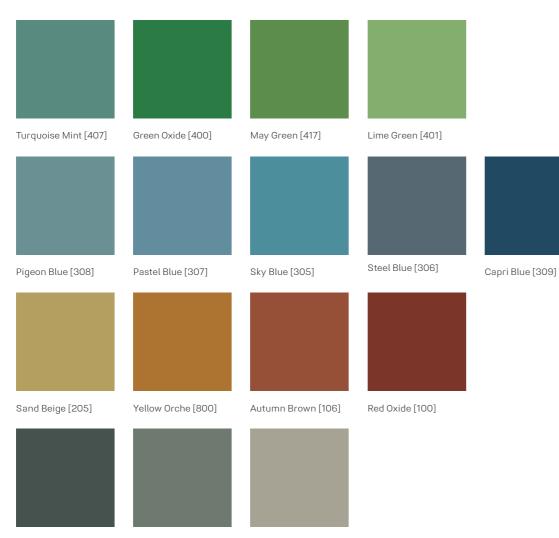

## Systems

The surface of our robust sports floors is available in numerous colours. Multicoloured surfaces are also possible. Choose from our wide range of colours.

## Wear layer colours for poured, cast and sandwich-type **REGUPOL** surfaces

REGUPOL elite PUR, REGUPOL champion AG, REGUPOL champion AGI, REGUPOL champion AGM, REGUPOL champion AGF, REGUPOL champion FL, REGUPOL sportrack AG, REGUPOL sportrack AGF, REGUPOL multicourt DL, REGUPOL multicourt SL, REGUPOL multicourt DLX, REGUPOL multicourt AF