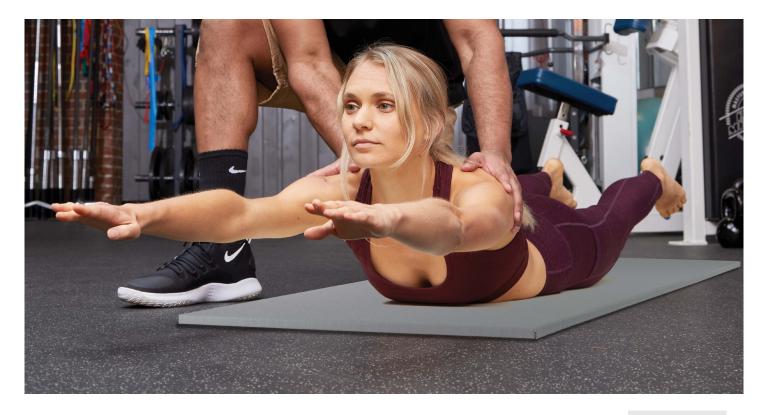

#### **Product:**

sports mat with composite foam core, cover: robust vinyl fabric underside with anti-slip material

### Areas of Application:

yoga, physio

#### Features:

phthalate-free, quickly installed, easy to clean, sustainable, slip-resistant, non-slip surface

#### Thickness:

25 mm

### Installation:

loose laying