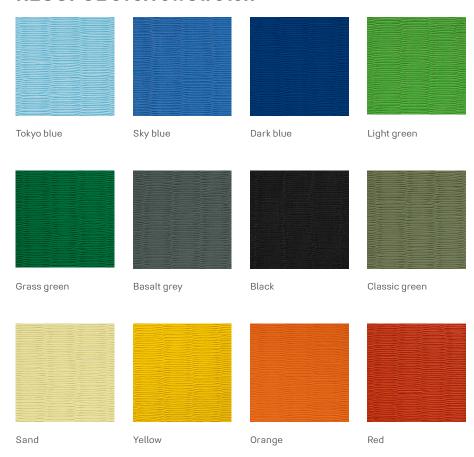

#### Colours:

twelve standard colours

Further technical data is available on request.

### **REGUPOL** everroll stretch

Deviations from the colours shown are possible due to production batches and brochure print.