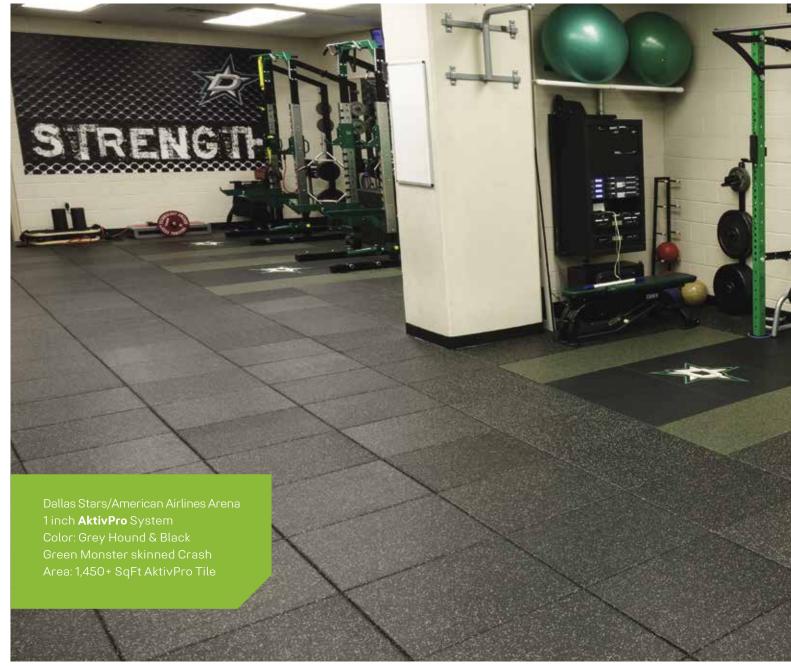

"When redesigning the Dallas Stars weight room, I wanted the best products for our players' workouts. After doing my research and talking with other Strength & Conditioning professionals we decided on **REGUPOL AktivPro** Flooring. We needed a solution for our limited space and the inlaid platforms allowed us to utilize the entire gym floor. The durability of the product has stood up to the daily grind of the team workouts and is virtually carefree. We couldn't be happier with the quality, function, and look of the **REGUPOL AktivPro** Performance training floor."

Brad Jellis MS, ATC, CSCS, PES, CES Strength & Conditioning Coach Dallas Stars