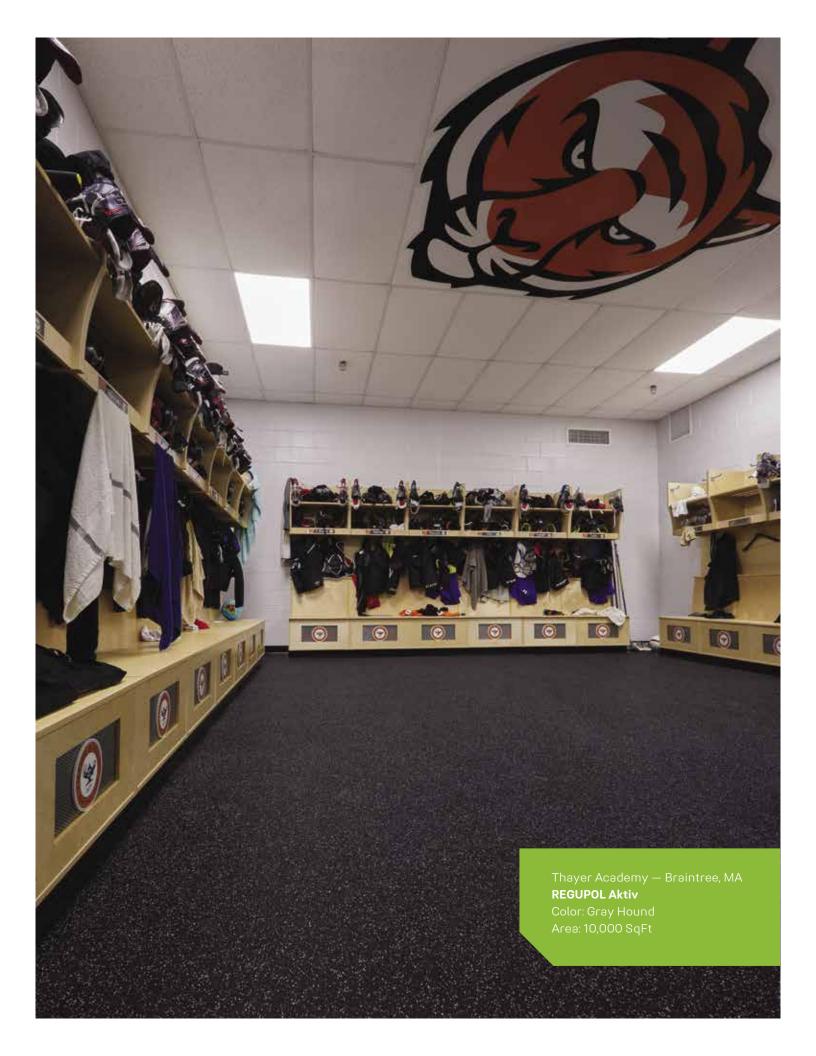

## HIGH PERFORMANCE IN LOW PLACES

**REGUPOL** is an industry leader producing high-performance rink flooring that stands up to the elements and high-traffic activity. **We've got it covered** — from the compressor area, ice resurfacer room, offices, locker rooms, skate rooms, classrooms, walkways, and weight rooms.

When properly installed and cared for, **REGUPOL Aktiv** offers a long-life span. **Aktiv** provides lasting durability, increases stability, reduces body impact, and boosts plyometric power. It will also help protect your subfloor from scruffs, scratches, and cracks. It is performance tested to withstand severe punishment year after year.