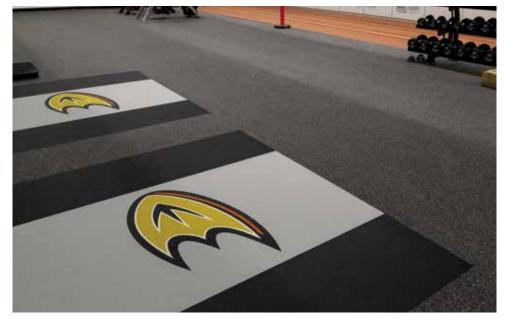

### **CUSTOM COLORS & LOGOS**

The beauty of the **Aktiv** surface is in its brilliant colors and cushioned comfort. Offering a safe, secure and always attractive solution for tough environments. A range of standard colors is available along with options for custom color matching – meaning **Aktiv** can be your workhorse athletic surface while supporting your brand and complementing the aesthetics of your facility. Using our precision water-jet cutting, your logo, marketing or inspirational message can be incorporated into your floor. Contact **REGUPOL** for details.

## HOW WE SUPPORT YOUR BRAND IN YOUR FLOOR

We start with your gym, team, or company's logo.

Our technicians take your image (logo, symbol, saying, etc.) and electronically convert it to a graphic format that works with our water-jet cutter.

Once your image is ready, it is saved and we cut the image in-to and out-of the appropriate colors for your floor.

When your finished **REGUPOL** floor is installed, you will be as proud of the craftsmanship as you are of your brand.