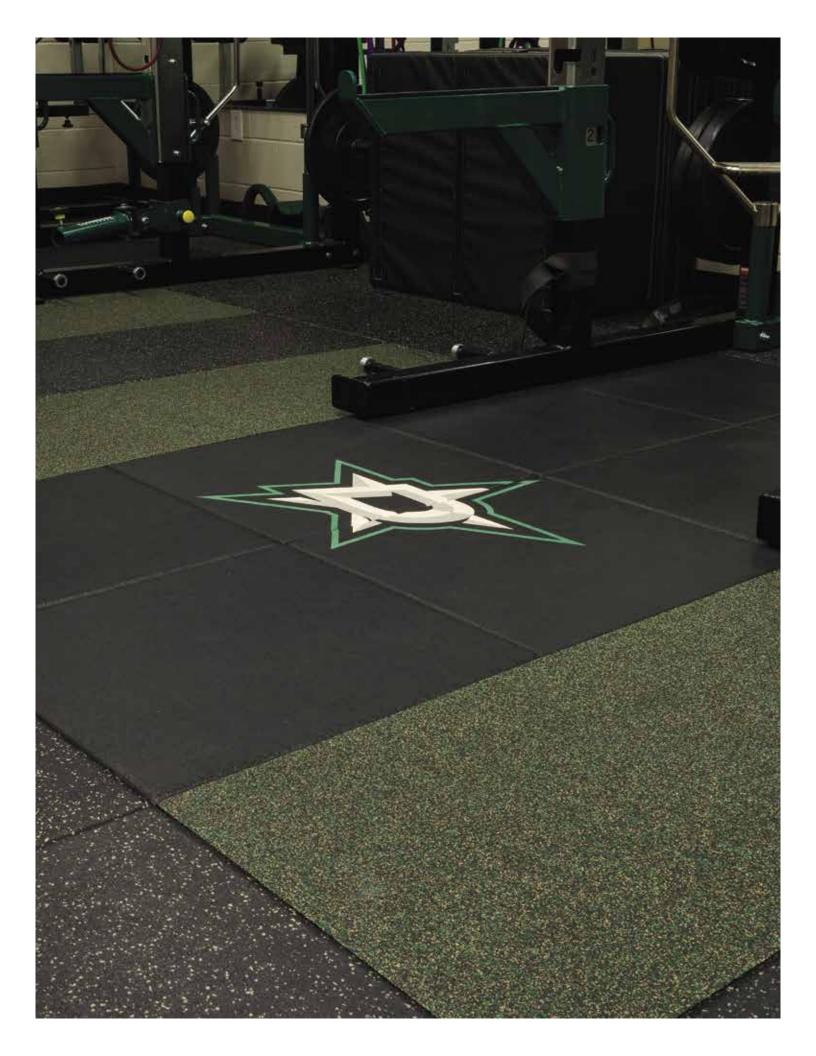

"When redesigning the Dallas Stars weight room, I wanted the best products for our players' workouts. After doing my research and talking with other Strength & Conditioning professionals we decided on **REGUPOL AktivPro** Flooring. We needed a solution for our limited space and the inlaid platforms allowed us to utilize the entire gym floor. The durability of the product has stood up to the daily grind of the team workouts and is virtually carefree. We couldn't be happier with the quality, function, and look of the **REGUPOL AktivPro** Performance training floor."

Brad Jellis MS, ATC, CSCS, PES, CES Strength & Conditioning Coach Dallas Stars