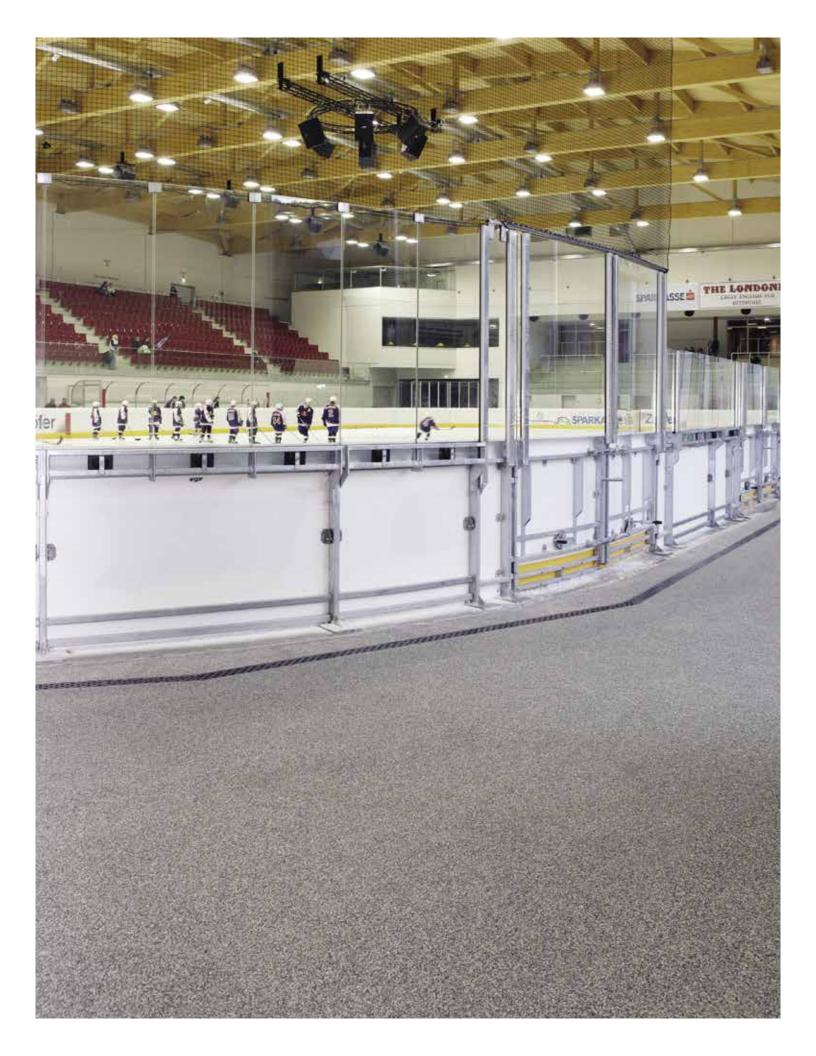

## HIGH PERFORMANCE IN LOW PLACES

**REGUPOL** is an industry leader producing high-performance rink flooring that stands up to the elements and high-traffic activity. **We've got it covered** — from the compressor area, ice resurfacer room, offices, locker rooms, skate rooms, classrooms, walkways, and weight rooms.

When properly installed and cared for, **REGUPOL Aktiv** offers a long-life span. **Aktiv** provides lasting durability, increases stability, reduces body impact, and boosts plyometric power. It will also help protect your subfloor from scruffs, scratches, and cracks. It is performance tested to withstand severe punishment year after year.