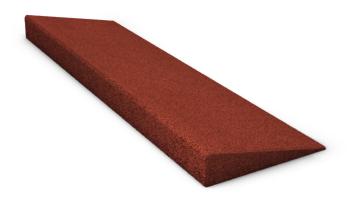

#### Dimensions | Weight:

1,00 x 250 x 30/8 mm | approx. 4.0 kg/item 1,000 x 250 x 43/8 mm | approx. 5.5 kg/item 1,000 x 250 x 50/8 mm | approx. 6.0 kg/item 1,000 x 300 x 70/8 mm | approx. 10.0 kg/item 1,000 x 300 x 75/8 mm | approx. 10.5 kg/item 1,000 x 300 x 90/8 mm | approx. 12.0 kg/item 1,000 x 300 x 100/8 mm | approx. 13.5 kg/item 1,000 x 300 x 110/8 mm | approx. 14.5 kg/item

Corner elements 250 x 250 x 43/8 | approx. 0.6 kg/item 250 x 250 x 50/8 | approx. 0.7 kg/item

Tolerances: length / width ± 1% | thickness ± 2 mm