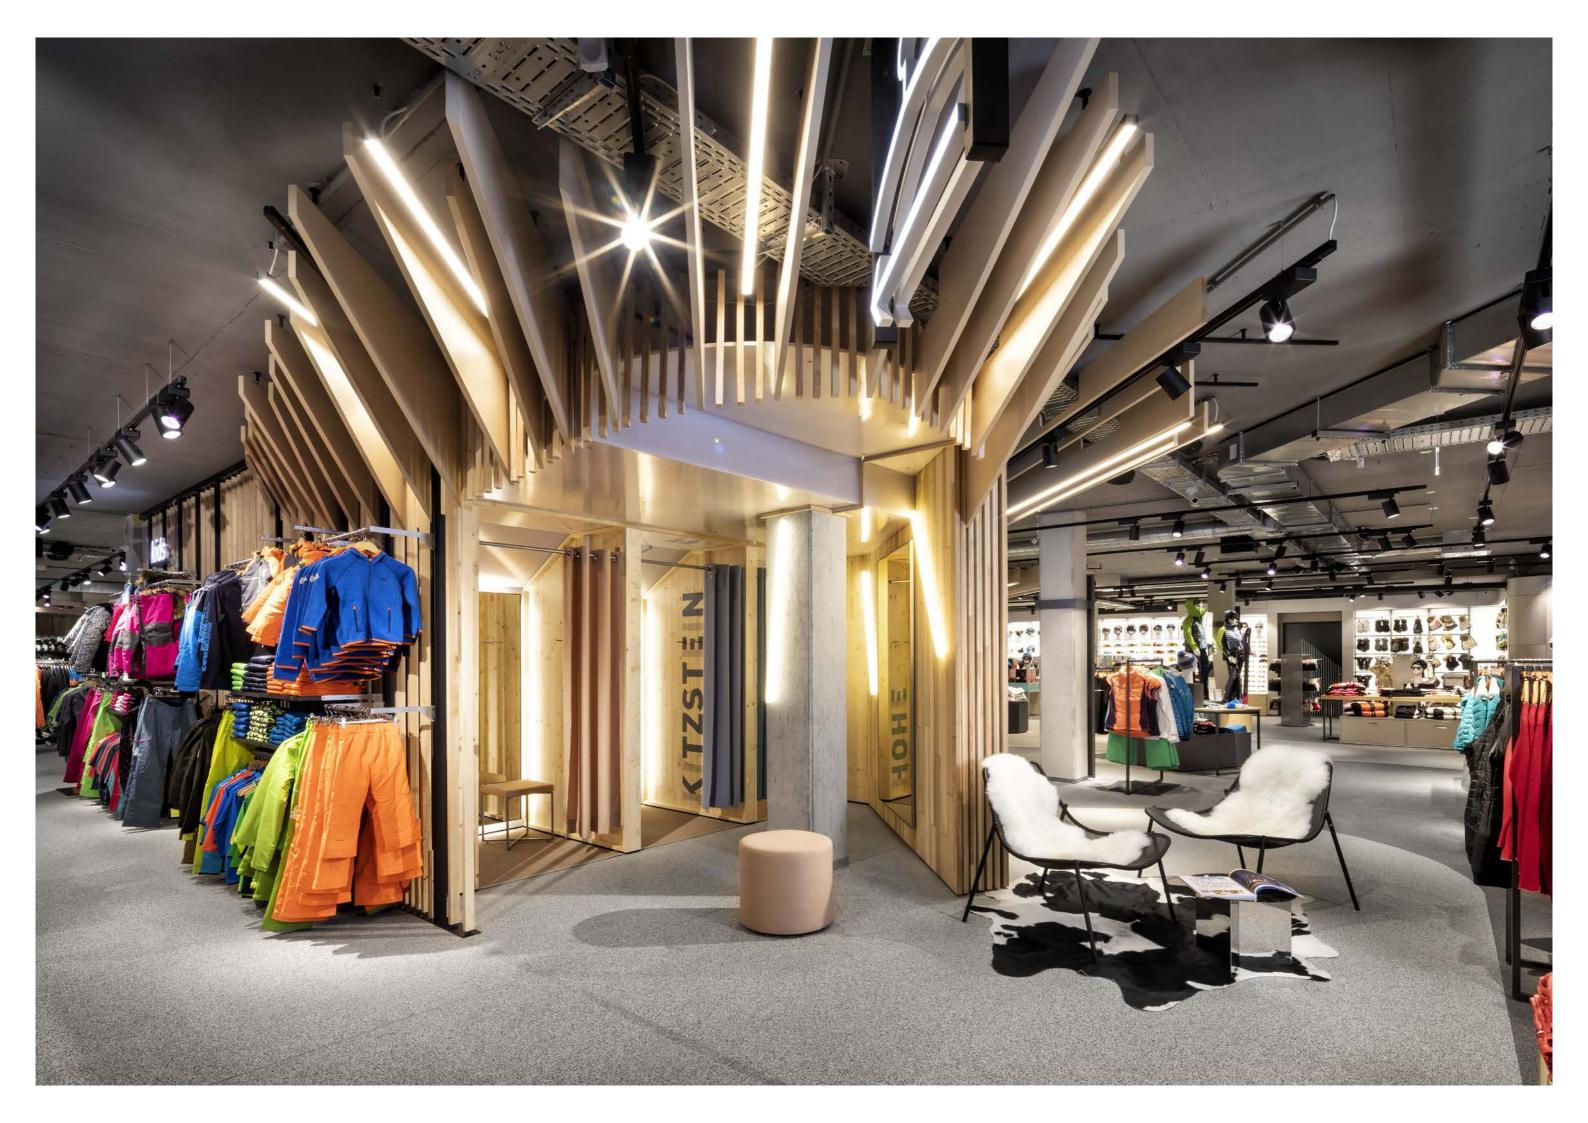

# OUR FLOORS FOR **SKI SHOPS**

### Inviting:

Anyone who doesn't want to rent skis and accessories can get themselves fully kitted out in ski shops. To give your customers that feel-good factor, a nice atmosphere is a great benefit: a pleasant, comfortable walking surface encourages customers to linger a little longer and look around in the shop. The sound-absorbing properties of our floors mean that it is never too noisy, no matter how many people are in the store. With our floors' diverse range of design options, you can plan your shops according to your own creativity.

Customers trying on and trying out heavy ski boots can always have a detrimental effect on your floor's sub-base. But we have a solution for this problem too, because our resilient floor surfaces also contribute considerably to the protection of the sub-floor.

Rolls resilient | impact sound reducing | comfortable | wide range of design options | available in 6 and 8 mm thickness Our products: REGUPOL everroll alpine ultimate, REGUPOL everroll alpine classic