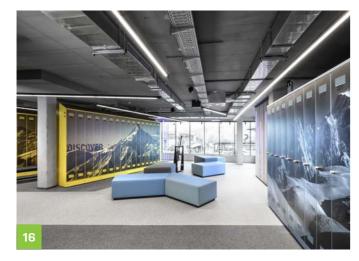

## OUR FLOORS FOR HOSPITALITY AND CATERING AREAS

### Nice and cosy:

Those who need a break from the hustle and bustle on the slopes or have spent enough time out on their skis or snowboards often enjoy taking some time to wind down. Others go straight to après ski. There are usually plenty of different hospitality and catering establishments to choose from. However, as soon as they get inside with their wet boots and equipment, things can get dangerously slippery. Particularly on steps and stairs. Our floors minimise this risk. They offer slip resistance and underfoot stability, while also being pleasant to walk on. With our products, we can provide you with the right solution – for après ski pavilions, too.

Despite the slip-resistant surface, the floor is easy to clean. The material's typical sound-reducing properties mean it can contribute to keeping the noise inside the facilities at an acceptable level, especially at busy times. And if you have a certain design concept in mind for your catering area or you have very specific creative ideas, that's no problem at all! Our floor solutions can be laid in a variety of decors, so you can match them to your colour scheme.