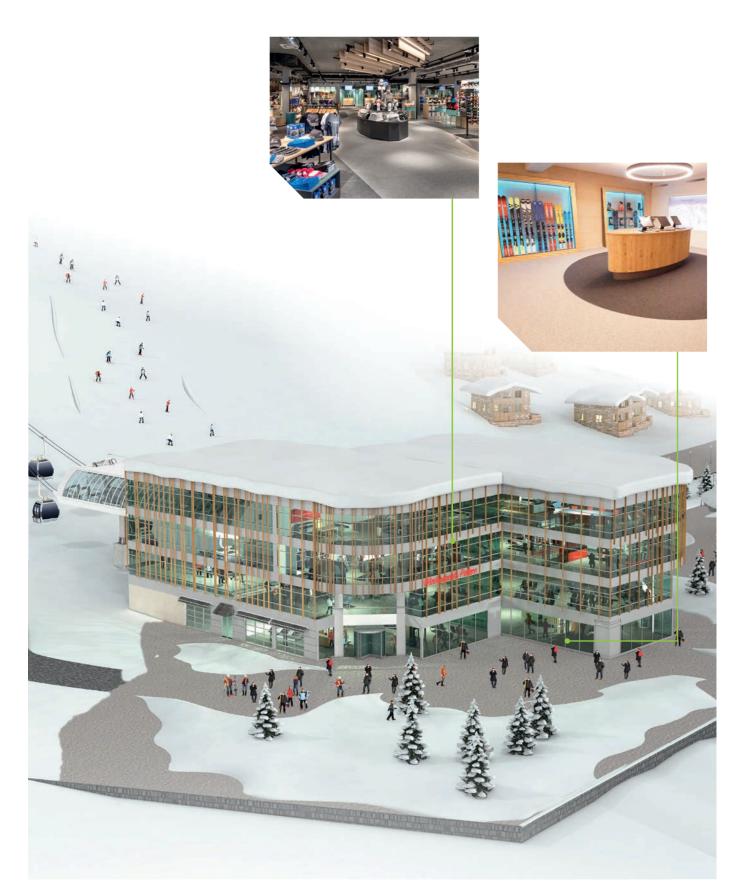

# OUR FLOORS FOR **SKI SHOPS**

### Inviting:

Anyone who doesn't want to rent skis and accessories can get themselves fully kitted out in ski shops. To give your customers that feel-good factor, a nice atmosphere is a great benefit: a pleasant, comfortable walking surface encourages customers to linger a little longer and look around in the shop. The sound-absorbing properties of our floors mean that it is never too noisy, no matter how many people are in the store. With our floors' diverse range of design options, you can plan your shops according to your own creativity.

Customers trying on and trying out heavy ski boots can always have a detrimental effect on your floor's sub-base. But we have a solution for this problem too, because our resilient floor surfaces also contribute considerably to the protection of the sub-floor.