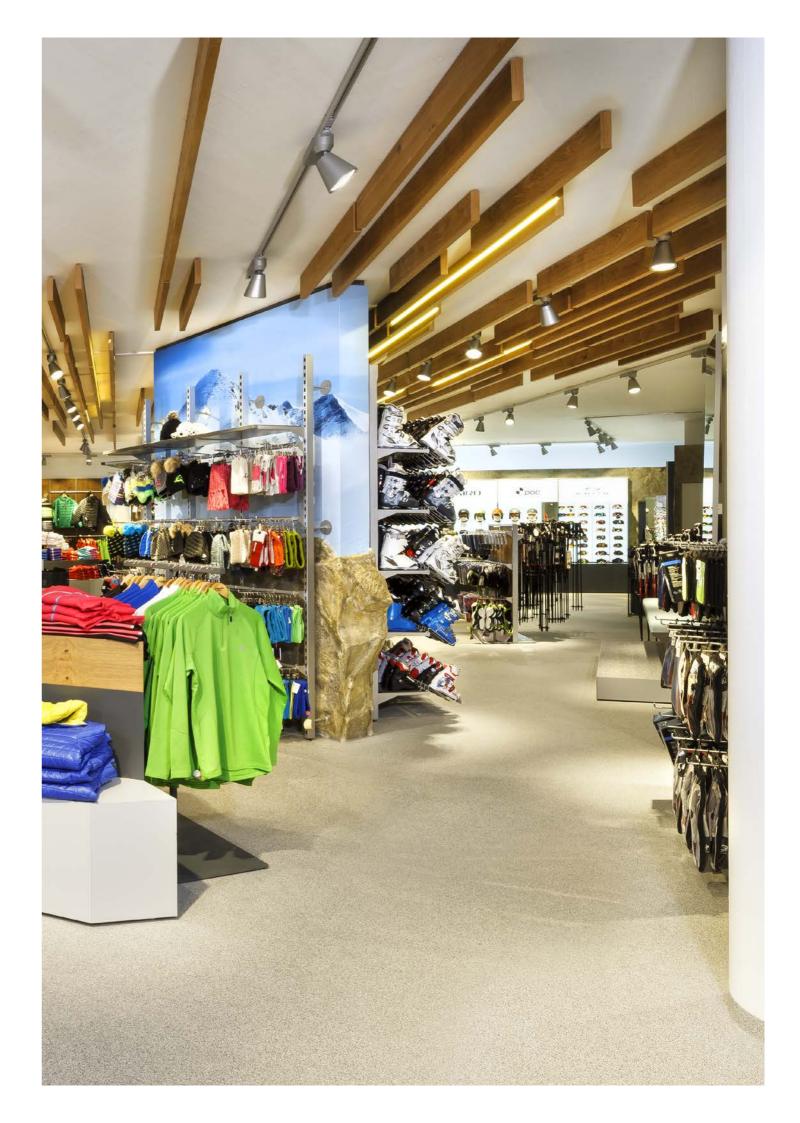

# OUR FLOORS FOR **SKI SHOPS**

### Inviting:

Anyone who doesn't want to rent skis and accessories can get themselves fully kitted out in ski shops. To give your customers that feel-good factor, a nice atmosphere is a great benefit: a pleasant, comfortable walking surface encourages customers to linger a little longer and look around in the shop. The sound-absorbing properties of our floors mean that it is never too noisy, no matter how many people are in the store. With our floors' diverse range of design options, you can plan your shops according to your own creativity.

Customers trying on and trying out heavy ski boots can always have a detrimental effect on your floor's sub-base. But we have a solution for this problem too, because our resilient floor surfaces also contribute considerably to the protection of the sub-floor.