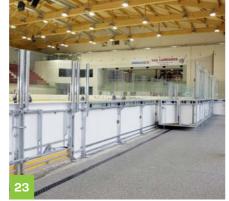

## OUR FLOORS FOR **ICE RINKS**

### Robust:

Ice rinks are places where young and old can meet. Regardless of whether the enthusiasts want to learn or improve their skating, play ice hockey or curling, the focus in ice rinks is on the fun of movement on ice. Sliding and gliding around is what you want to do on the ice itself, but not on the floors around the rink. Our REGUPOL everroll alpine flooring makes sure that no one slips or slides unless they really want to.

As borders around the actual ice surface, on walkways or in box office foyers and changing facilities, they provide the slip resistance and underfoot stability that visitors need. They are robust and resilient. Our flooring for indoor ice rinks is designed to make walking on the various surfaces a very pleasant experience. As things can get very noisy in ice rinks, especially in the highly frequented areas, the acoustic properties of our floors make sure noise levels don't get out of control.