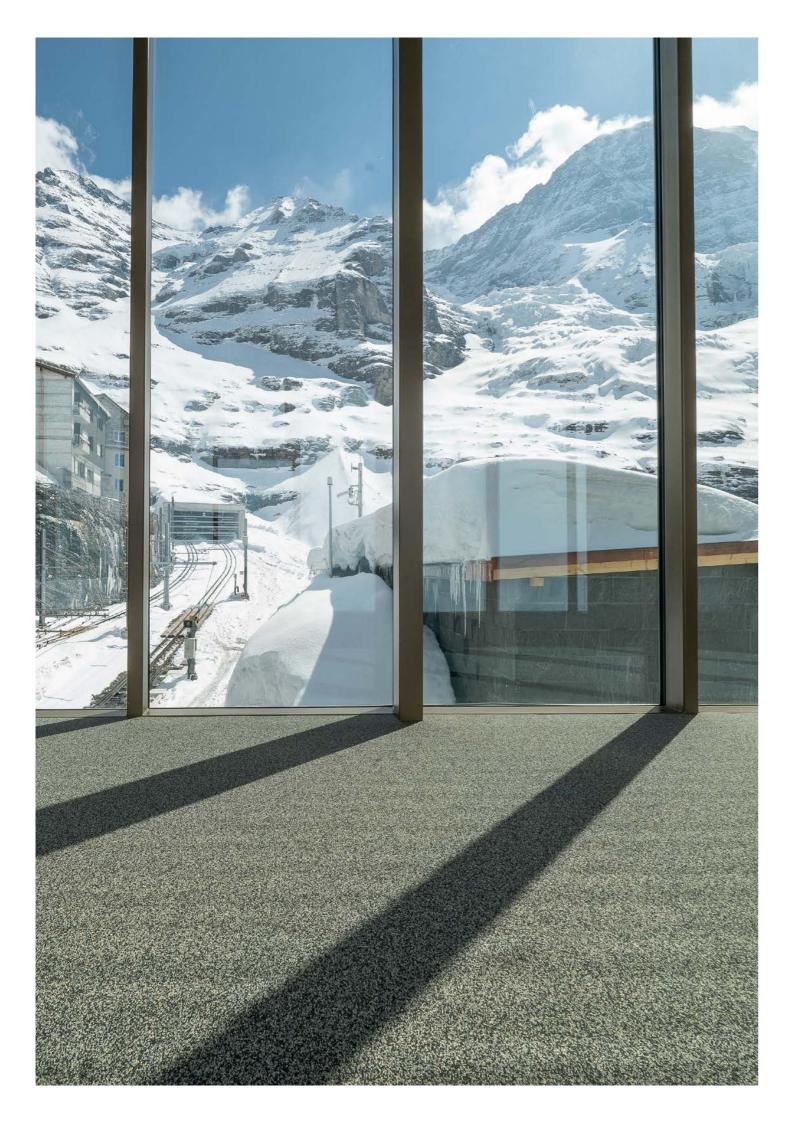

## OUR FLOORS FOR **MOUNTAIN AND BASE STATIONS**

### Versatile:

Mountain and valley stations are usually hives of bustling activity. To make sure all guests and athletes get from A to B safely in winter, a non-slip floor surface is a great benefit. Especially in highly frequented zones such as gondola entrance and boarding areas, but also at ticket counters and on walkways, the floor covering is subject to extreme wear and tear, while the general noise level can get very high.

Our floors have good airborne sound properties, so that noise levels generated in such areas can be reduced considerably. Where there are lots of skiers, there is also a heavy burden on the floor surface from ski boots, skis and ski poles. Our floors are highly impact-resistant and can withstand such burdens with ease. In addition, a large number of floorings comply with the flame-retardant requirement for floor coverings in line with fire protection standards.