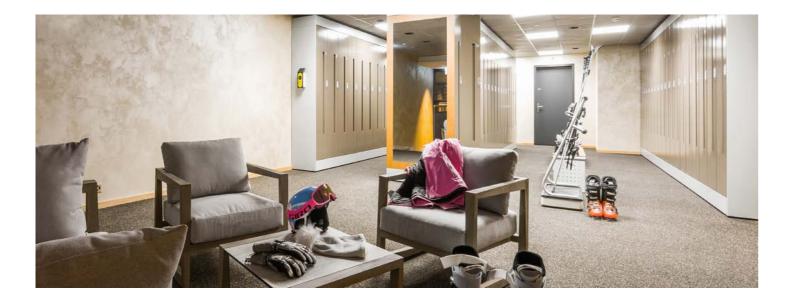

# OUR FLOORS FOR **SKI DEPOTS**

### Safe:

After an exhilarating day on the slopes, skiers and snowboarders then turn their thoughts to the evening's agenda. But first, it's important to make sure all the equipment is safely stored away. For this, ski depots provide the perfect solution. But what is it that makes a floor surface ideal for an area frequented by lots of people wearing wet and heavy ski boots?

Our winter sports floors can easily withstand the high loads in your ski depot because they are durable, as well as shock and impact resistant. The risk of slipping when things get wet is minimised by the slip resistance of our flooring. In changing areas especially, people not only walk around wearing ski boots, but also in socks. The advantage of our floor here: it is pleasantly warm underfoot and very comfortable.

#### Rolls

durable | comfortable | slip resistant | impact resistant | available in 6 and 8 mm thickness Our products: REGUPOL everroll alpine ultimate, REGUPOL everroll alpine classic