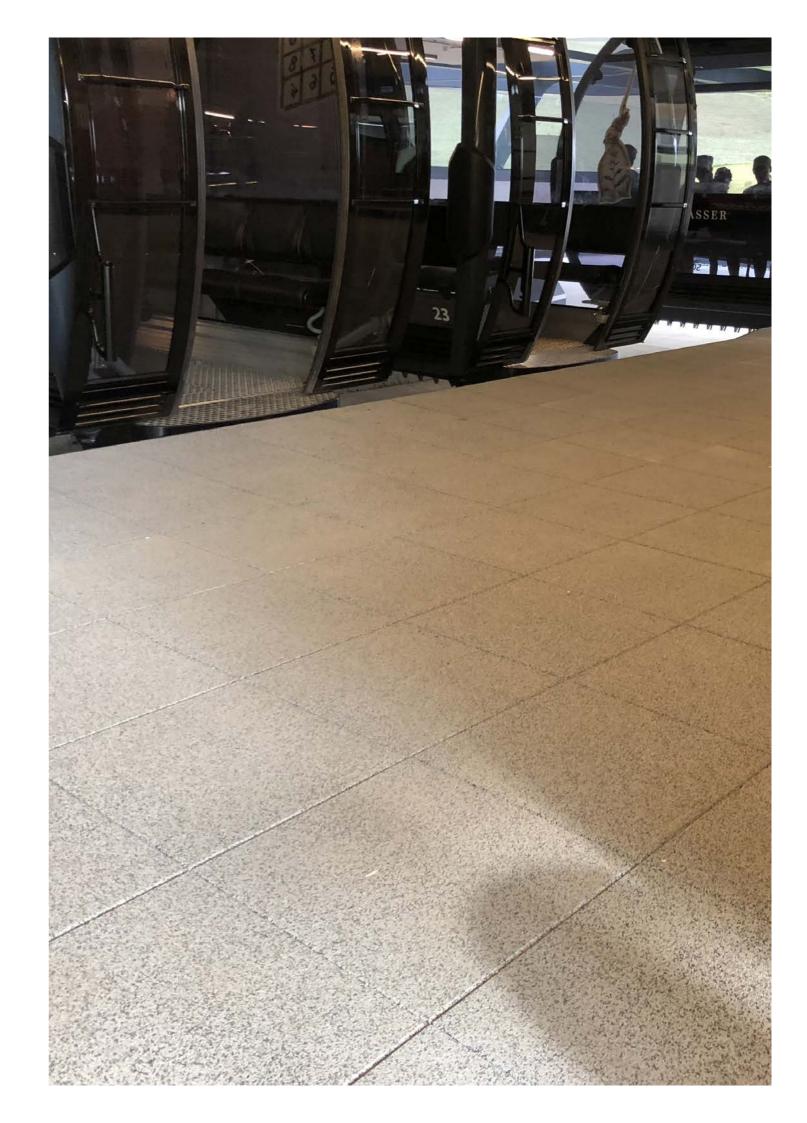

## OUR FLOORS FOR **MOUNTAIN AND BASE STATIONS**

### Versatile:

Mountain and valley stations are usually hives of bustling activity. To make sure all guests and athletes get from A to B safely in winter, a non-slip floor surface is a great benefit. Especially in highly frequented zones such as gondola entrance and boarding areas, but also at ticket counters and on walkways, the floor covering is subject to extreme wear and tear, while the general noise level can get very high.

Our floors have good airborne sound properties, so that noise levels generated in such areas can be reduced considerably. Where there are lots of skiers, there is also a heavy burden on the floor surface from ski boots, skis and ski poles. Our floors are highly impact-resistant and can withstand such burdens with ease. In addition, a large number of floorings comply with the flame-retardant requirement for floor coverings in line with fire protection standards.