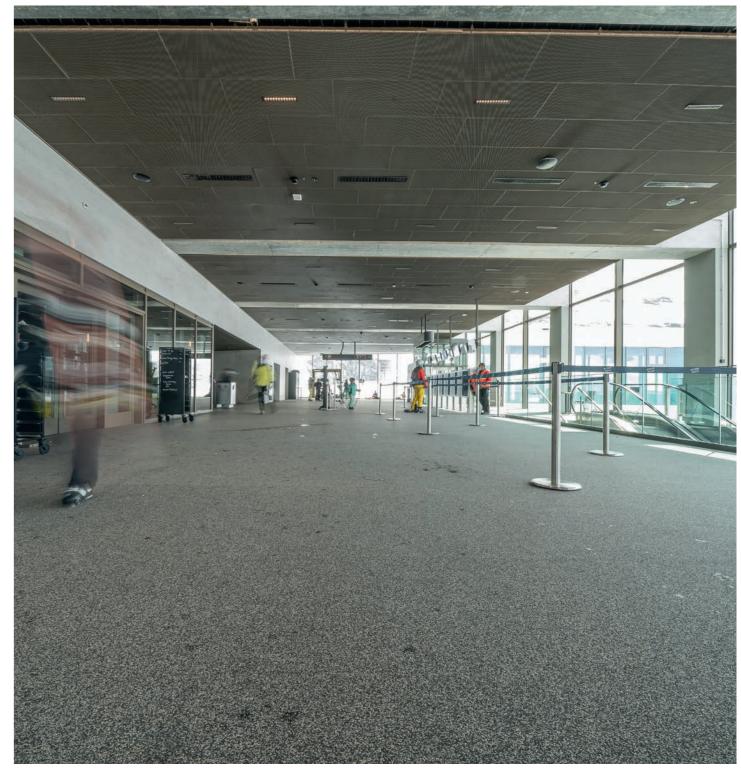

## OUR FLOORS FOR **MOUNTAIN AND BASE STATIONS**

### Versatile:

Mountain and valley stations are usually hives of bustling activity. To make sure all guests and athletes get from A to B safely in winter, a non-slip floor surface is a great benefit. Especially in highly frequented zones such as gondola entrance and boarding areas, but also at ticket counters and on walkways, the floor covering is subject to extreme wear and tear, while the general noise level can get very high.

Our floors have good airborne sound properties, so that noise levels generated in such areas can be reduced considerably. Where there are lots of skiers, there is also a heavy burden on the floor surface from ski boots, skis and ski poles. Our floors are highly impact-resistant and can withstand such burdens with ease. In addition, a large number of floorings comply with the flame-retardant requirement for floor coverings in line with fire protection standards.