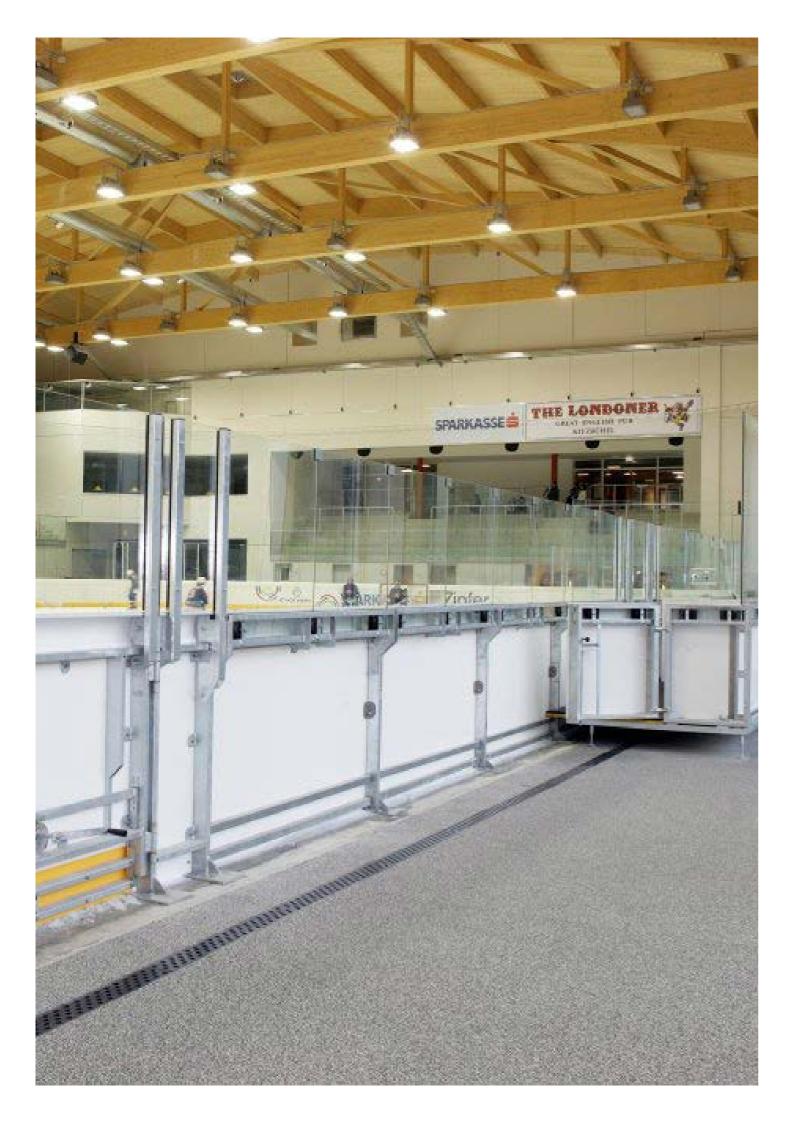

## OUR FLOORS FOR **ICE RINKS**

### Robust:

Ice rinks are places where young and old can meet. Regardless of whether the enthusiasts want to learn or improve their skating, play ice hockey or curling, the focus in ice rinks is on the fun of movement on ice. Sliding and gliding around is what you want to do on the ice itself, but not on the floors around the rink. Our REGUPOL everroll alpine flooring makes sure that no one slips or slides unless they really want to.

As borders around the actual ice surface, on walkways or in box office foyers and changing facilities, they provide the slip resistance and underfoot stability that visitors need. They are robust and resilient. Our flooring for indoor ice rinks is designed to make walking on the various surfaces a very pleasant experience. As things can get very noisy in ice rinks, especially in the highly frequented areas, the acoustic properties of our floors make sure noise levels don't get out of control.

12 mm thickness **REGUPOL everroll alpine classic** 

Rolls

resilient | slip-resistant | comfortable | available in 10 and

Our products: REGUPOL everroll alpine ultimate,