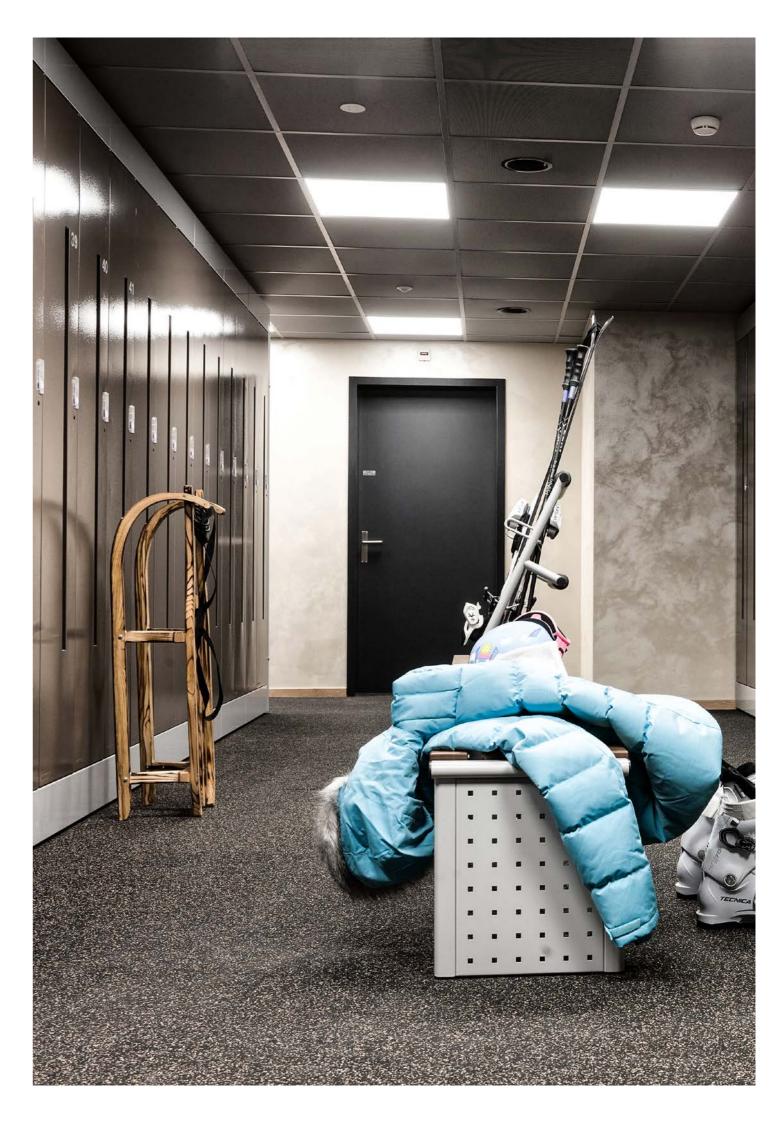

# OUR FLOORS FOR **SKI DEPOTS**

### Safe:

After an exhilarating day on the slopes, skiers and snowboarders then turn their thoughts to the evening's agenda. But first, it's important to make sure all the equipment is safely stored away. For this, ski depots provide the perfect solution. But what is it that makes a floor surface ideal for an area frequented by lots of people wearing wet and heavy ski boots?

Our winter sports floors can easily withstand the high loads in your ski depot because they are durable, as well as shock and impact resistant. The risk of slipping when things get wet is minimised by the slip resistance of our flooring. In changing areas especially, people not only walk around wearing ski boots, but also in socks. The advantage of our floor here: it is pleasantly warm underfoot and very comfortable.

#### Rolls

durable | comfortable | slip resistant | impact resistant | available in 6 and 8 mm thickness Our products: REGUPOL everroll alpine ultimate, REGUPOL everroll alpine classic