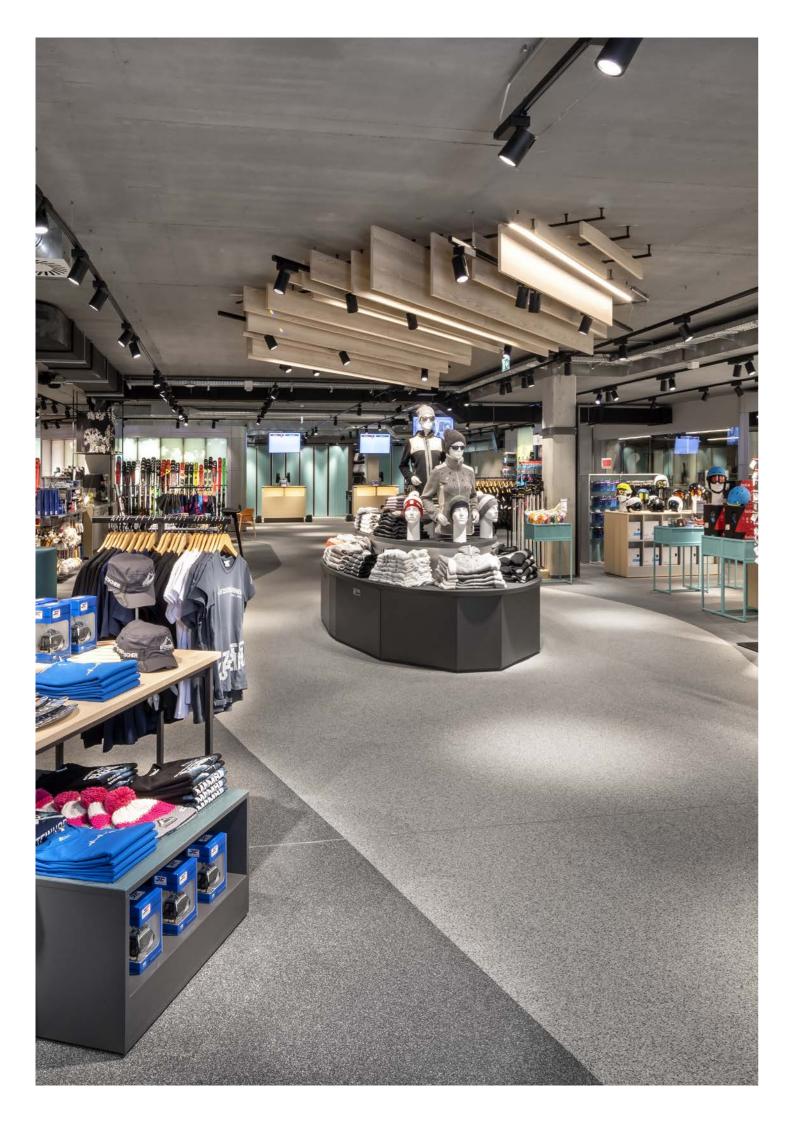

# OUR FLOORS FOR **SKI SHOPS**

### Inviting:

Anyone who doesn't want to rent skis and accessories can get themselves fully kitted out in ski shops. To give your customers that feel-good factor, a nice atmosphere is a great benefit: a pleasant, comfortable walking surface encourages customers to linger a little longer and look around in the shop. The sound-absorbing properties of our floors mean that it is never too noisy, no matter how many people are in the store. With our floors' diverse range of design options, you can plan your shops according to your own creativity.

Customers trying on and trying out heavy ski boots can always have a detrimental effect on your floor's sub-base. But we have a solution for this problem too, because our resilient floor surfaces also contribute considerably to the protection of the sub-floor.