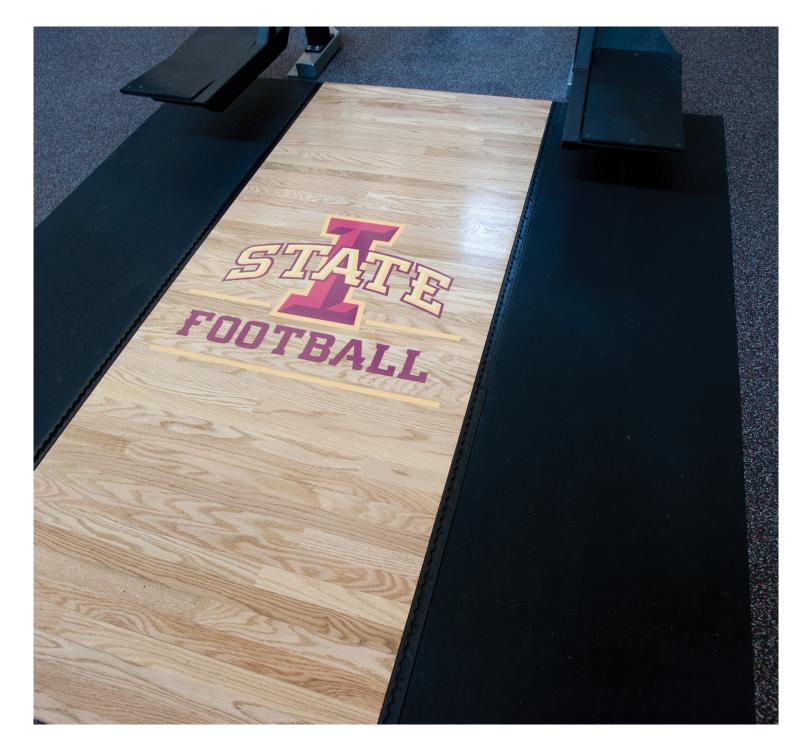

**Location:** Bergstrom Football Complex

Ames, IA

**Application:** Football Performance Training Center

Product(s): REGUPOL aktivpro roll

REGUPOL crash

**Area:** 12,424 sq/ft

Installation: Spec Athletic

**REGUPOL aktivpro roll** can take heavy hits from strong athletes and stay solidly dependable, day after day. Division I coaches at Iowa State University were looking for a sports flooring that could provide customized logos and durability for their new weight room. Always reinventing sports surfaces to exceed industry standards, **REGUPOL** was an easy choice for the design of a customized strength and conditioning room for the Iowa State Cyclones.

Ask our experts about the optimal solution for your project:

sales@Regupol.com | +1800 537 8737

REGUPOL aktivpro roll is a rolled rubber flooring system equipped with inlaid platforms, designed specifically for the demands of high-level performance athletes. This high-performance flooring offers stability, shock absorption, and a virtually seamless installation that reduces tripping hazards. REGUPOL aktivpro roll is highly versatile, offering customization in both design and density. Choosing REGUPOL demonstrates the university's commitment to athletic program excellence, ensuring that athletes train on top-quality surfaces designed for peak performance and safety.