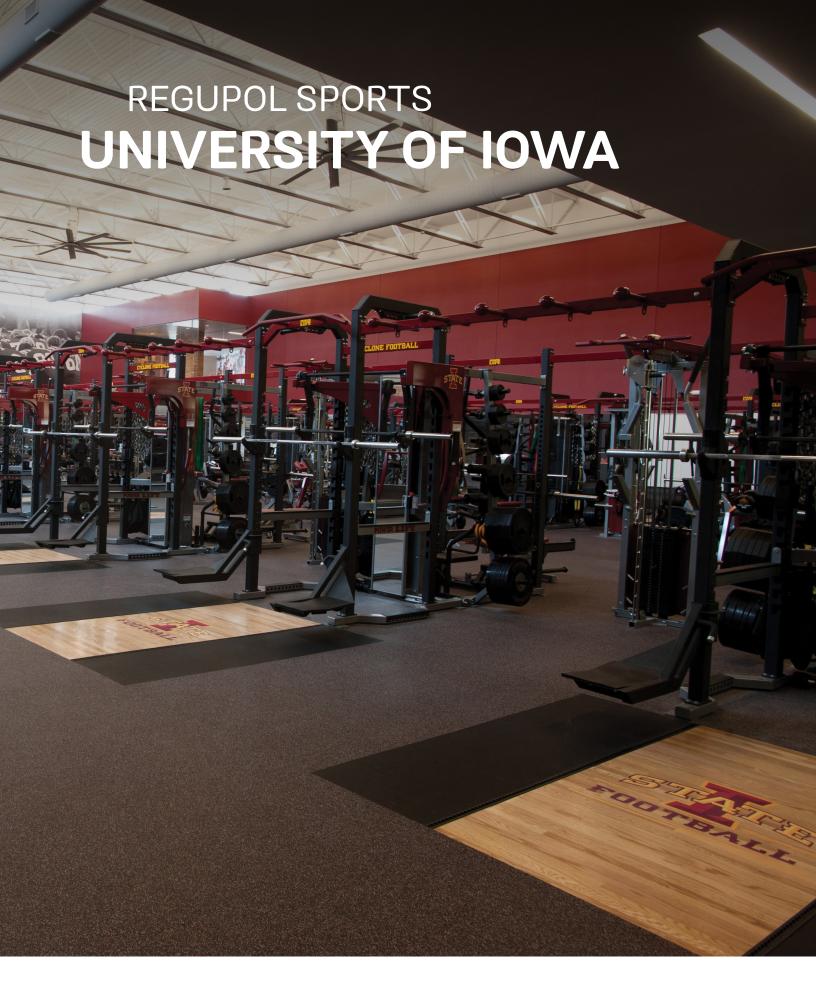

**Location:** Bergstrom Football Complex

Ames, IA

**Application:** Football Performance Training Center

Product(s): REGUPOL aktivpro roll

REGUPOL crash

**Area:** 12,424 sq/ft

Installation: Spec Athletic

**REGUPOL aktivpro roll** can take heavy hits from strong athletes and stay solidly dependable, day after day. Division I coaches at Iowa State University were looking for a sports flooring that could provide customized logos and durability for their new weight room. Always reinventing sports surfaces to exceed industry standards, **REGUPOL** was an easy choice for the design of a customized strength and conditioning room for the Iowa State Cyclones.

Ask our experts about the optimal solution for your project:

sales@Regupol.com | +1800 537 8737

REGUPOL aktivpro roll is a rolled rubber flooring system equipped with inlaid platforms, designed specifically for the demands of high-level performance athletes. This high-performance flooring offers stability, shock absorption, and a virtually seamless installation that reduces tripping hazards. REGUPOL aktivpro roll is highly versatile, offering customization in both design and density. Choosing REGUPOL demonstrates the university's commitment to athletic program excellence, ensuring that athletes train on top-quality surfaces designed for peak performance and safety.