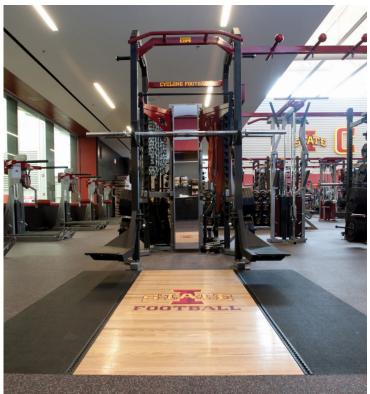

**Location:** Bergstrom Football Complex

Ames, IA

**Application:** Football Performance Training Center

Product(s): REGUPOL aktivpro roll

REGUPOL crash

**Area:** 12,424 sq/ft

Installation: Spec Athletic

**REGUPOL aktivpro roll** can take heavy hits from strong athletes and stay solidly dependable, day after day. Division I coaches at Iowa State University were looking for a sports flooring that could provide customized logos and durability for their new weight room. Always reinventing sports surfaces to exceed industry standards, **REGUPOL** was an easy choice for the design of a customized strength and conditioning room for the Iowa State Cyclones.

Ask our experts about the optimal solution for your project:

sales@Regupol.com | +1800 537 8737

REGUPOL aktivpro roll is a rolled rubber flooring system equipped with inlaid platforms, designed specifically for the demands of high-level performance athletes. This high-performance flooring offers stability, shock absorption, and a virtually seamless installation that reduces tripping hazards. REGUPOL aktivpro roll is highly versatile, offering customization in both design and density. Choosing REGUPOL demonstrates the university's commitment to athletic program excellence, ensuring that athletes train on top-quality surfaces designed for peak performance and safety.