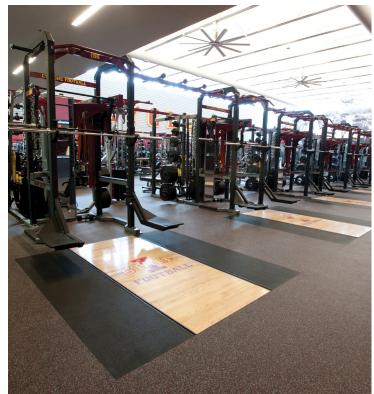

**Location:** Bergstrom Football Complex

Ames, IA

**Application:** Football Performance Training Center

Product(s): REGUPOL aktivpro roll

REGUPOL crash

**Area:** 12,424 sq/ft

Installation: Spec Athletic

**REGUPOL aktivpro roll** can take heavy hits from strong athletes and stay solidly dependable, day after day. Division I coaches at Iowa State University were looking for a sports flooring that could provide customized logos and durability for their new weight room. Always reinventing sports surfaces to exceed industry standards, **REGUPOL** was an easy choice for the design of a customized strength and conditioning room for the Iowa State Cyclones.

Ask our experts about the optimal solution for your project:

sales@Regupol.com | +1800 537 8737

REGUPOL aktivpro roll is a rolled rubber flooring system equipped with inlaid platforms, designed specifically for the demands of high-level performance athletes. This high-performance flooring offers stability, shock absorption, and a virtually seamless installation that reduces tripping hazards. REGUPOL aktivpro roll is highly versatile, offering customization in both design and density. Choosing REGUPOL demonstrates the university's commitment to athletic program excellence, ensuring that athletes train on top-quality surfaces designed for peak performance and safety.