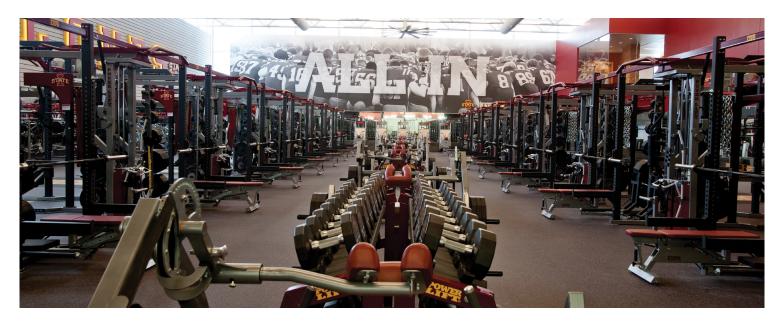

**Location:** Bergstrom Football Complex

Ames, IA

**Application:** Football Performance Training Center

Product(s): REGUPOL aktivpro roll

REGUPOL crash

**Area:** 12,424 sq/ft

Installation: Spec Athletic

**REGUPOL aktivpro roll** can take heavy hits from strong athletes and stay solidly dependable, day after day. Division I coaches at Iowa State University were looking for a sports flooring that could provide customized logos and durability for their new weight room. Always reinventing sports surfaces to exceed industry standards, **REGUPOL** was an easy choice for the design of a customized strength and conditioning room for the Iowa State Cyclones.

Ask our experts about the optimal solution for your project:

sales@Regupol.com | +1800 537 8737

REGUPOL aktivpro roll is a rolled rubber flooring system equipped with inlaid platforms, designed specifically for the demands of high-level performance athletes. This high-performance flooring offers stability, shock absorption, and a virtually seamless installation that reduces tripping hazards. REGUPOL aktivpro roll is highly versatile, offering customization in both design and density. Choosing REGUPOL demonstrates the university's commitment to athletic program excellence, ensuring that athletes train on top-quality surfaces designed for peak performance and safety.