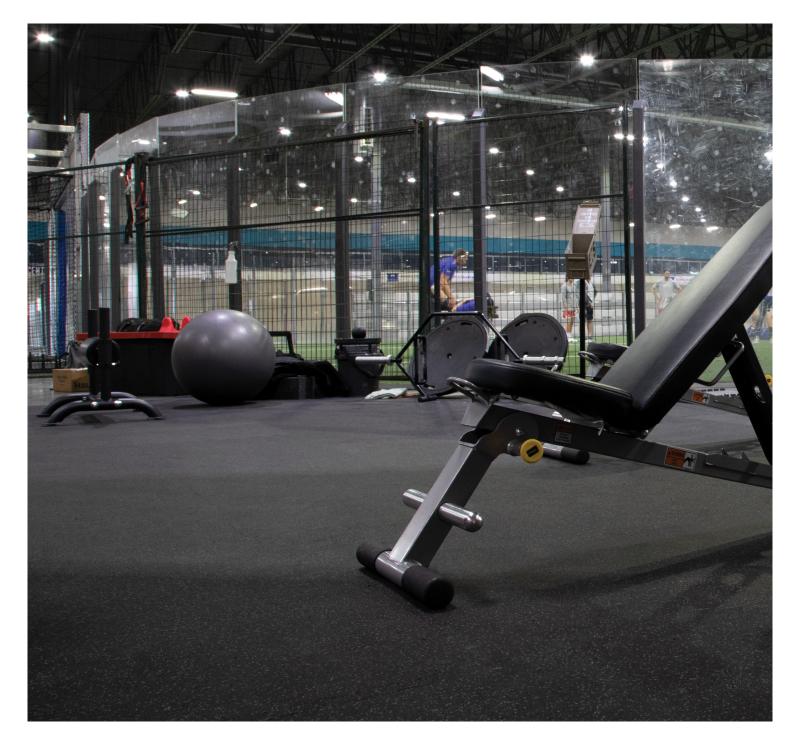

Location:

Kelowna High Performance MNP Place – Kelowna, BC

Application:

Performance Training Area

Product(s):

REGUPOL aktiv
REGUPOL aktivlok

The Kelowna High Performance facility at MNP Place is a premier sports and training hub serving athletes, teams, and communities in Kelowna, BC. This cutting-edge facility offers toptier amenities, including spacious training areas, state-of-the-art equipment, and expert coaching. The facility features **REGUPOL** aktiv rolled rubber flooring and **REGUPOL** aktivlok in Gray Hound and Black. The project utilized **REGUPOL** flooring, known for

**REGUPOL aktiv** flooring offers numerous benefits for sports and fitness environments. Its seamless appearance and variety of color options provide aesthetic appeal, while its slip, stain, and wear resistance ensure safety and durability. The interlocking tile system of **aktivlok** allows for easy installation,

flexibility, and potential cost savings. Both flooring types are designed to withstand heavy traffic and equipment, absorb sound and impact, and provide comfort and stability for athletes. Furthermore, **REGUPOL aktiv** flooring supports optimal athletic performance by providing superior traction and shock absorption. This reduces the risk of injuries and fatigue, allowing athletes to push themselves to their limits. With its exceptional durability, **REGUPOL** flooring is also an environmentally friendly choice, reducing the need for frequent replacements. The choice of **REGUPOL** flooring at the Kelowna High Performance facility reflects a dedication to providing top-tier athletic infrastructure, supporting the pursuit of excellence for athletes and teams.