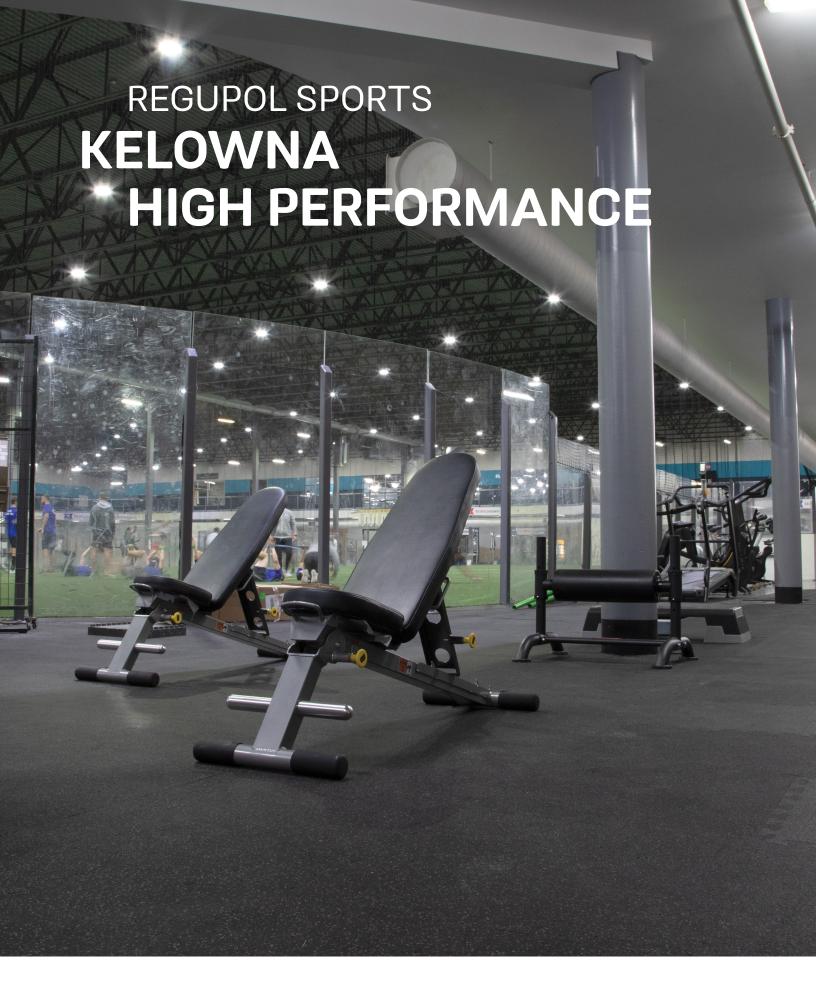

Location:

Kelowna High Performance MNP Place – Kelowna, BC

Application:

Performance Training Area

Product(s):

REGUPOL aktiv
REGUPOL aktivlok

The Kelowna High Performance facility at MNP Place is a premier sports and training hub serving athletes, teams, and communities in Kelowna, BC. This cutting-edge facility offers toptier amenities, including spacious training areas, state-of-the-art equipment, and expert coaching. The facility features **REGUPOL** aktiv rolled rubber flooring and **REGUPOL** aktivlok in Gray Hound and Black. The project utilized **REGUPOL** flooring, known for

Ask our experts about the optimal solution for your project: sales@Regupol.com | +1800 537 8737

durability, slip resistance, and impact absorption, to create a high-performing sports facility at MNP Place. This state-of-the-art facility hosts various sports and events, and the **REGUPOL** flooring ensures optimal performance and safety for athletes. The flooring's excellent acoustic properties also enhance the overall spectator experience. Additionally, the low-maintenance requirements of **REGUPOL** flooring minimize downtime and extend its lifespan.