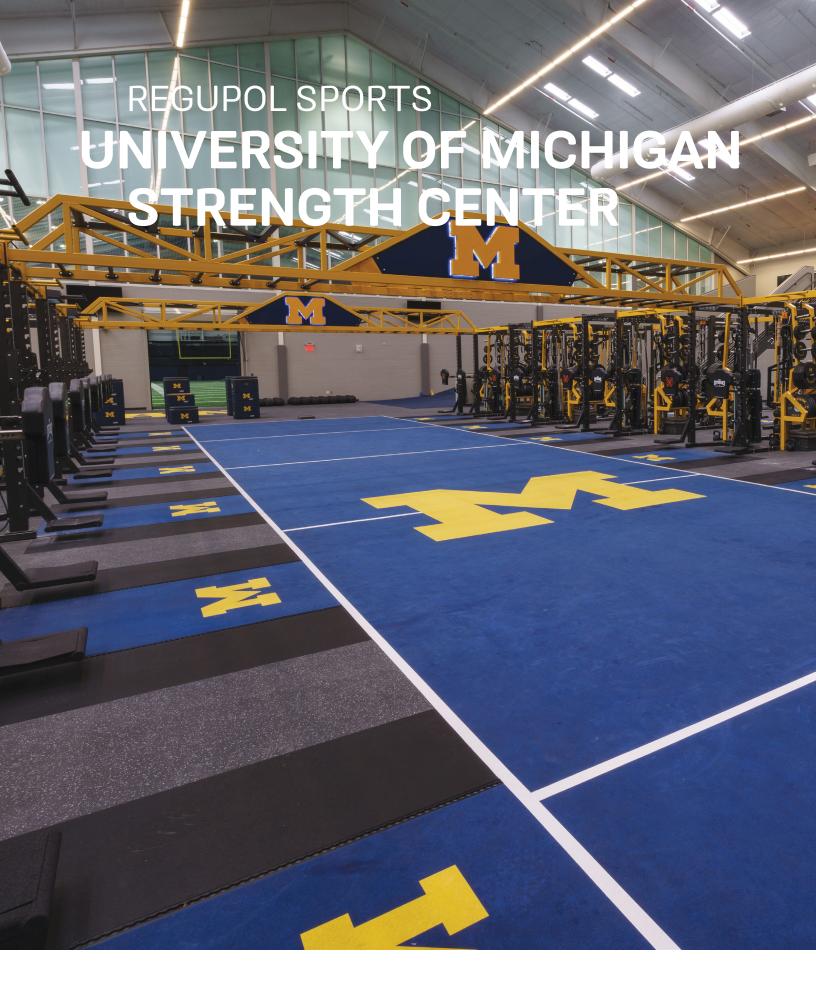

**Location:** Oosterbaan Field House

Football Center - Ann Arbor, MI

**Application:** High Performance Football Weightroom

Product(s): REGUPOL aktivpro roll

**REGUPOL** crash

**Area:** 36,000 sq/ft

Installation: Spec Athletic

The University of Michigan proudly features a cutting-edge 36,000-square-foot weight room and football performance center, part of the expansive 78,000-square-foot Oosterbaan Fieldhouse. This state-of-the-art facility showcases high-performance, versatile **REGUPOL aktivpro roll** in Thunder Grey, Custom Michigan Blue, and Michigan Maze, creating a dynamic and visually striking training environment.

Ask our experts about the optimal solution for your project:

sales@Regupol.com | +1 800 537 8737

The combination of innovative design and the durable, safe qualities of **REGUPOL aktivpro roll** recycled rubber flooring ensures that athletes have the ideal space to train, push their limits, and achieve peak performance. The flooring's advanced shock absorption and noise-reducing properties contribute to a focused, high-intensity training environment. At the same time, its resilience against heavy equipment and extreme weight drops guarantees longevity and minimal maintenance. With this world-class facility, the University of Michigan continues to provide its athletes with the best possible resources to succeed at the highest level.