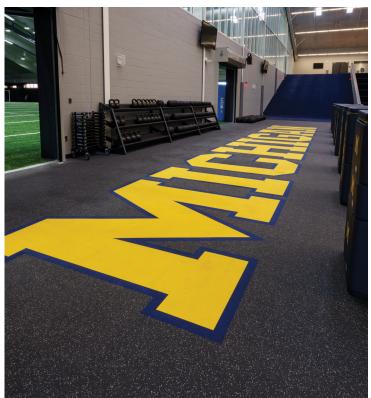

The University of Michigan proudly features a cutting-edge 36,000-square-foot weight room and football performance center, part of the expansive 78,000-square-foot Oosterbaan Fieldhouse. This state-of-the-art facility showcases high-performance, versatile **REGUPOL aktivpro roll** in Thunder Grey, Custom Michigan Blue, and Michigan Maze, creating a dynamic and visually striking training environment.

Ask our experts about the optimal solution for your project:

sales@Regupol.com | +1 800 537 8737

The combination of innovative design and the durable, safe qualities of **REGUPOL aktivpro roll** recycled rubber flooring ensures that athletes have the ideal space to train, push their limits, and achieve peak performance. The flooring's advanced shock absorption and noise-reducing properties contribute to a focused, high-intensity training environment. At the same time, its resilience against heavy equipment and extreme weight drops guarantees longevity and minimal maintenance. With this world-class facility, the University of Michigan continues to provide its athletes with the best possible resources to succeed at the highest level.