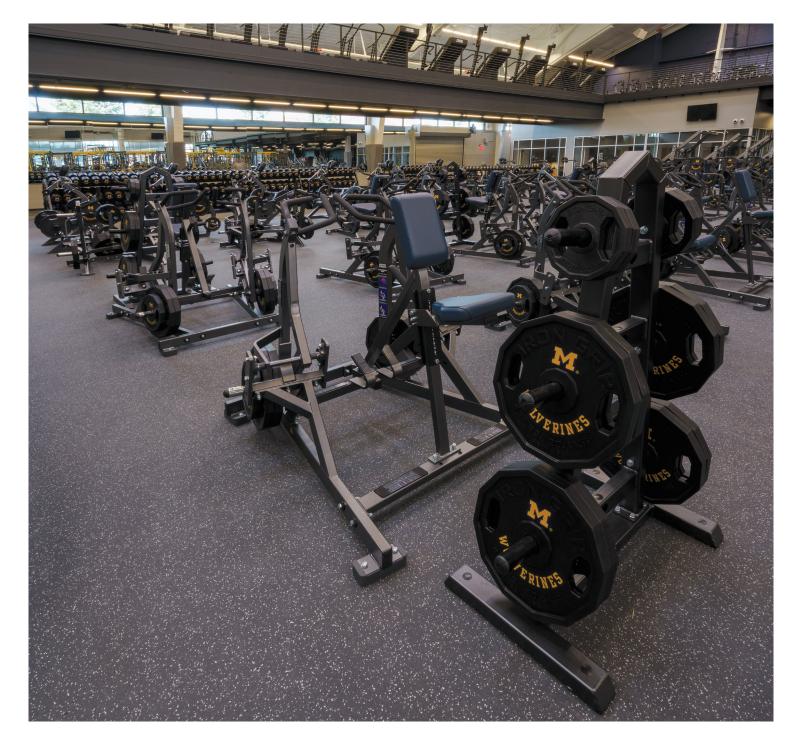

The University of Michigan proudly features a cutting-edge 36,000-square-foot weight room and football performance center, part of the expansive 78,000-square-foot Oosterbaan Fieldhouse. This state-of-the-art facility showcases high-performance, versatile **REGUPOL aktivpro roll** in Thunder Grey, Custom Michigan Blue, and Michigan Maze, creating a dynamic and visually striking training environment.

Ask our experts about the optimal solution for your project:

sales@Regupol.com | +1 800 537 8737

The combination of innovative design and the durable, safe qualities of **REGUPOL aktivpro roll** recycled rubber flooring ensures that athletes have the ideal space to train, push their limits, and achieve peak performance. The flooring's advanced shock absorption and noise-reducing properties contribute to a focused, high-intensity training environment. At the same time, its resilience against heavy equipment and extreme weight drops guarantees longevity and minimal maintenance. With this world-class facility, the University of Michigan continues to provide its athletes with the best possible resources to succeed at the highest level.