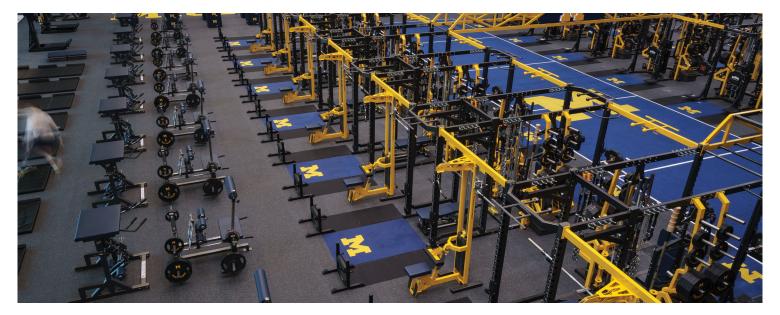

The University of Michigan proudly features a cutting-edge 36,000-square-foot weight room and football performance center, part of the expansive 78,000-square-foot Oosterbaan Fieldhouse. This state-of-the-art facility showcases high-performance, versatile **REGUPOL aktivpro roll** in Thunder Grey, Custom Michigan Blue, and Michigan Maze, creating a dynamic and visually striking training environment.

Ask our experts about the optimal solution for your project:

sales@Regupol.com | +1 800 537 8737

The combination of innovative design and the durable, safe qualities of **REGUPOL aktivpro roll** recycled rubber flooring ensures that athletes have the ideal space to train, push their limits, and achieve peak performance. The flooring's advanced shock absorption and noise-reducing properties contribute to a focused, high-intensity training environment. At the same time, its resilience against heavy equipment and extreme weight drops guarantees longevity and minimal maintenance. With this world-class facility, the University of Michigan continues to provide its athletes with the best possible resources to succeed at the highest level.