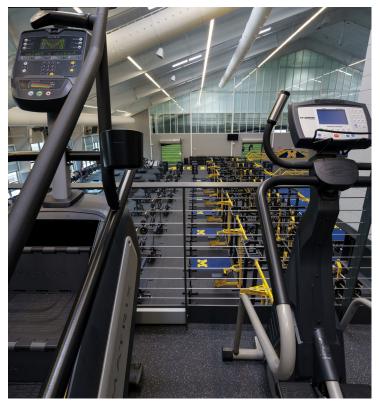

The University of Michigan proudly features a cutting-edge 36,000-square-foot weight room and football performance center, part of the expansive 78,000-square-foot Oosterbaan Fieldhouse. This state-of-the-art facility showcases high-performance, versatile **REGUPOL aktivpro roll** in Thunder Grey, Custom Michigan Blue, and Michigan Maze, creating a dynamic and visually striking training environment.

Ask our experts about the optimal solution for your project:

sales@Regupol.com | +1 800 537 8737

The combination of innovative design and the durable, safe qualities of **REGUPOL aktivpro roll** recycled rubber flooring ensures that athletes have the ideal space to train, push their limits, and achieve peak performance. The flooring's advanced shock absorption and noise-reducing properties contribute to a focused, high-intensity training environment. At the same time, its resilience against heavy equipment and extreme weight drops guarantees longevity and minimal maintenance. With this world-class facility, the University of Michigan continues to provide its athletes with the best possible resources to succeed at the highest level.