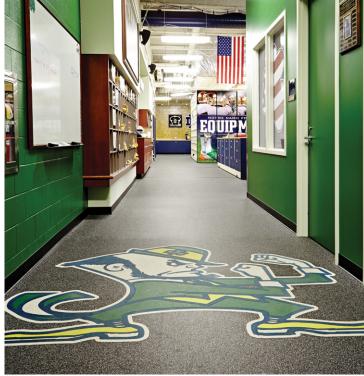

Upon entering the equipment room, players, coaches, and visitors encounter the familiar "Fighting Irish" mascot, a leprechaun with fists up, ready to fight. The team's custom mascot and signature Celtic font spelling out, "Notre Dame Football" was created through our water-jet cutting technology. The result is a floor that will leave a lasting impression for years to come.