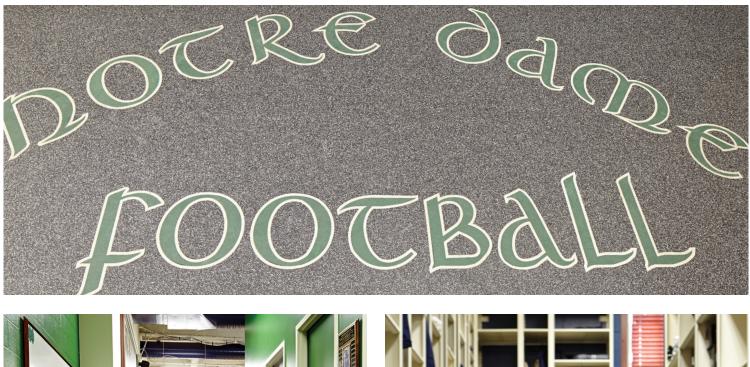

Upon entering the equipment room, players, coaches, and visitors encounter the familiar "Fighting Irish" mascot, a leprechaun with fists up, ready to fight. The team's custom mascot and signature Celtic font spelling out, "Notre Dame Football" was created through our water-jet cutting technology. The result is a floor that will leave a lasting impression for years to come.