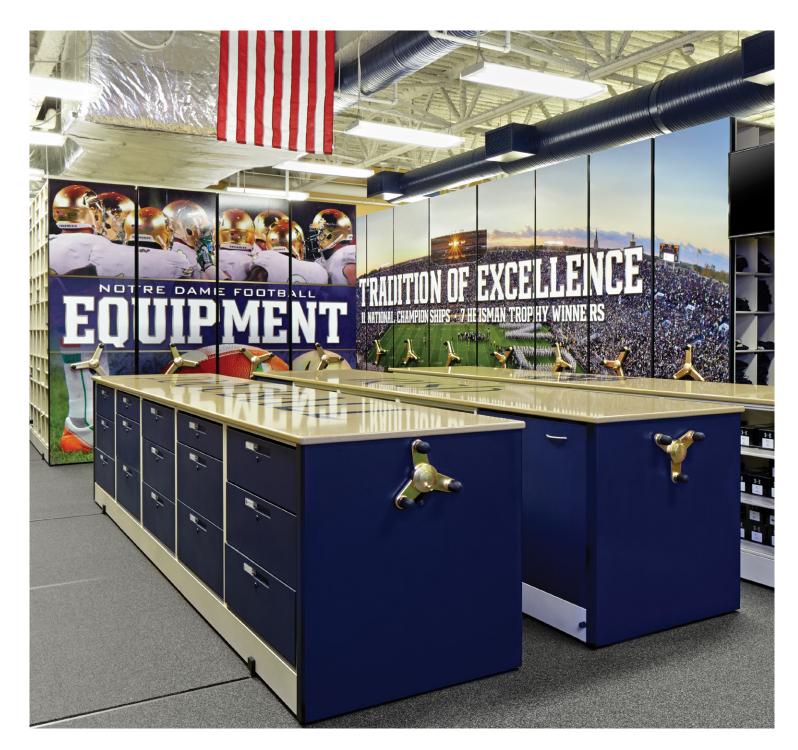

In 2014, the \$400 million Campus Crossroads addition and stadium renovation represented the largest single project Notre Dame had undertaken in 175 years. This included new flooring in the 4,000 sq. ft. equipment room, home to its players' infamous 24-carat gold helmets, cleats, and safety equipment.

The solution: **REGUPOL aktiv**. This tried-and-true floor excels in areas where there is a constant flow of foot or equipment traffic. Made from 100% post-consumer tire and pre-consumer EPDM rubber, **REGUPOL aktiv**is an excellent surface for areas that require resilience, sound absorption, spike resistance, and traction. In addition, it may be customized based on room dimensions, color, and marketing preferences. Overall, Aktiv delivers an exceptional level of performance and lasting good looks.

Upon entering the equipment room, players, coaches, and visitors encounter the familiar "Fighting Irish" mascot, a leprechaun with fists up, ready to fight. The team's custom mascot and signature Celtic font spelling out, "Notre Dame Football" was created through our water-jet cutting technology. The result is a floor that will leave a lasting impression for years to come.