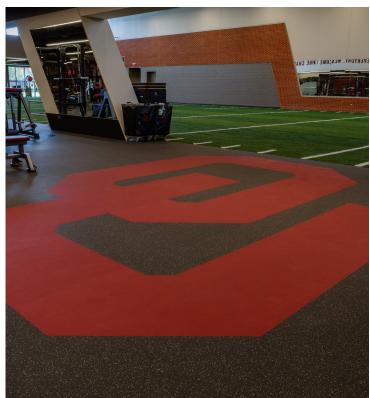

Ask our experts about the optimal solution for your project:

sales@Regupol.com | +18005378737

The University of Oklahoma renovated a 15,000-square-foot area in the Barry Switzer Center, the central facility for Oklahoma football operations, in 2018. This upgrade included the installation of **REGUPOL aktivpro roll** High-Performance Rubber Flooring in custom "Thunder Gray" and "OU Red" colors. Located within the 132,000-square-foot complex on the south side of Gaylord Family Oklahoma Memorial Stadium, the Switzer Center also features cutting-edge locker rooms, training rooms, a nutrition area, coaches' offices, and team meeting spaces.

The **REGUPOL aktivpro roll** flooring offers customizable underlayment densities, including plyometric (low density), fitness (medium density), and impact (high density), creating tailored zones for varied athletic needs. Additionally, **REGUPOL crash** drop zones provide ultra-dense surfaces built to withstand the heavy impacts of weightlifting, ensuring durability and performance.