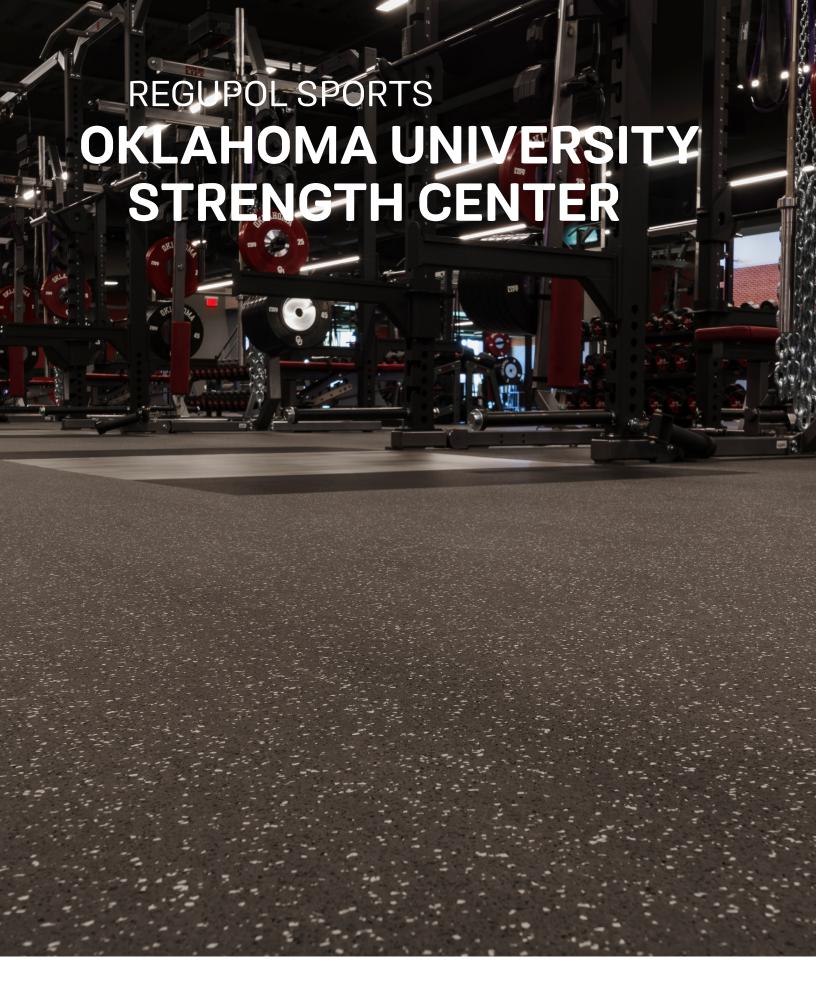

Ask our experts about the optimal solution for your project:

sales@Regupol.com | +18005378737

The University of Oklahoma renovated a 15,000-square-foot area in the Barry Switzer Center, the central facility for Oklahoma football operations, in 2018. This upgrade included the installation of **REGUPOL aktivpro roll** High-Performance Rubber Flooring in custom "Thunder Gray" and "OU Red" colors. Located within the 132,000-square-foot complex on the south side of Gaylord Family Oklahoma Memorial Stadium, the Switzer Center also features cutting-edge locker rooms, training rooms, a nutrition area, coaches' offices, and team meeting spaces.

The **REGUPOL aktivpro roll** flooring offers customizable underlayment densities, including plyometric (low density), fitness (medium density), and impact (high density), creating tailored zones for varied athletic needs. Additionally, **REGUPOL crash** drop zones provide ultra-dense surfaces built to withstand the heavy impacts of weightlifting, ensuring durability and performance.