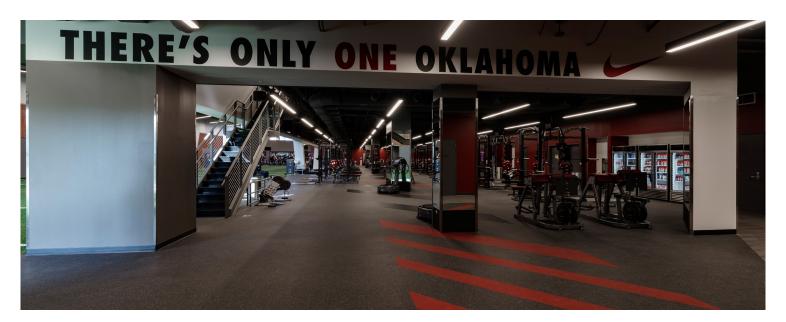

The University of Oklahoma is home to some of the finest athletics facilities in the nation, including the Switzer Center named after the legendary football coach and player Barry Switzer. Located on the south side of the Gaylord Family Oklahoma Memorial Stadium, the Switzer Center is the day-to-day operations center for Oklahoma football. The 132,000-square-foot complex features a state-of-the-art locker room, training room, nutrition area, coaches offices, and team meeting rooms.

Ask our experts about the optimal solution for your project:

sales@Regupol.com | +18005378737

The University of Oklahoma renovated a 15,000-square-foot area in the Barry Switzer Center, the central facility for Oklahoma football operations, in 2018. This upgrade included the installation of **REGUPOL aktivpro roll** High-Performance Rubber Flooring in custom "Thunder Gray" and "OU Red" colors. Located within the 132,000-square-foot complex on the south side of Gaylord Family Oklahoma Memorial Stadium, the Switzer Center also features cutting-edge locker rooms, training rooms, a nutrition area, coaches' offices, and team meeting spaces.