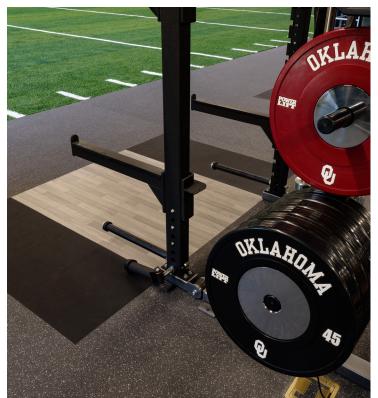

Location: Barry Switzer Football Center -

Norman, OK

**Application:** High Performance Football Weightroom

Product(s): REGUPOL aktivpro roll

**REGUPOL** crash

**Area:** 15,000 sq/ft

Installation: Performance Surfaces

Ask our experts about the optimal solution for your project:

sales@Regupol.com | +18005378737

The University of Oklahoma renovated a 15,000-square-foot area in the Barry Switzer Center, the central facility for Oklahoma football operations, in 2018. This upgrade included the installation of **REGUPOL aktivpro roll** High-Performance Rubber Flooring in custom "Thunder Gray" and "OU Red" colors. Located within the 132,000-square-foot complex on the south side of Gaylord Family Oklahoma Memorial Stadium, the Switzer Center also features cutting-edge locker rooms, training rooms, a nutrition area, coaches' offices, and team meeting spaces.

The **REGUPOL aktivpro roll** flooring offers customizable underlayment densities, including plyometric (low density), fitness (medium density), and impact (high density), creating tailored zones for varied athletic needs. Additionally, **REGUPOL crash** drop zones provide ultra-dense surfaces built to withstand the heavy impacts of weightlifting, ensuring durability and performance.