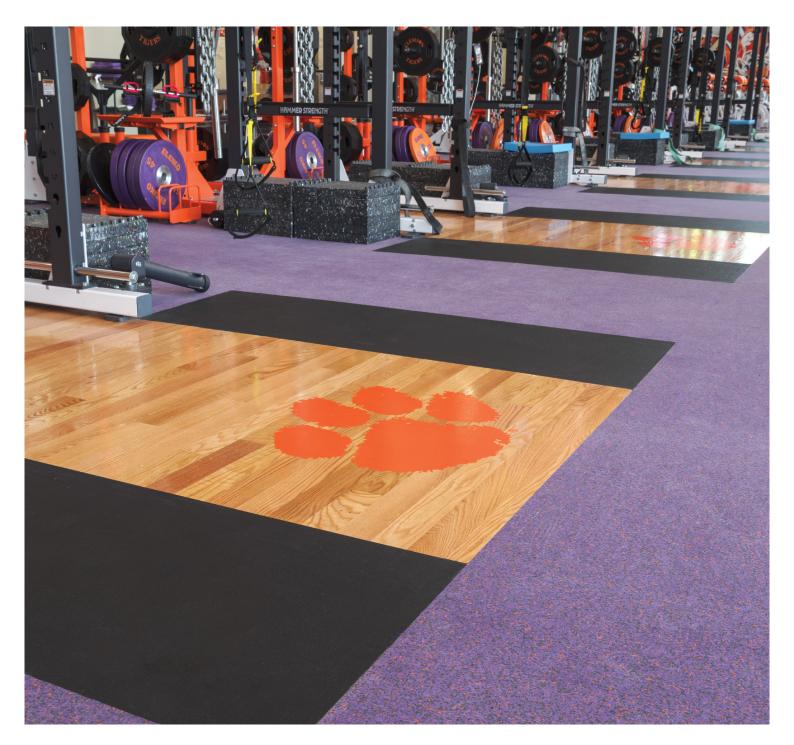

Ask our experts about the optimal solution for your project: sales@Regupol.com | +1 800 537 8737

<image>

Clemson University, known for its rich athletic tradition, chose **REGUPOL aktivpro roll** flooring to elevate its football weight room and provide athletes with a superior training environment. This high-performance rubber flooring system, engineered by **REGUPOL**, is designed to meet the rigorous demands of free weight training and weightlifting areas for performance facilities. Its durable, resilient surface absorbs the impact of dropped weights, safeguarding both athletes and the underlying subfloor. This investment reflects Clemson's commitment to creating safe, high-performance facilities that prioritize the development and well-being of its student-athletes. The installation of **REGUPOL aktivpro roll** in Clemson's weight room underscores the university's recognition of the critical role flooring plays in strength training environments. By selecting a flooring system that emphasizes safety, durability, and performance, Clemson provides its athletes with a space to train confidently and reach their full potential. The choice of **aktivpro roll** further highlights Clemson University's dedication to offering its athletes the best resources available, supporting their success both on the field and in their overall development.