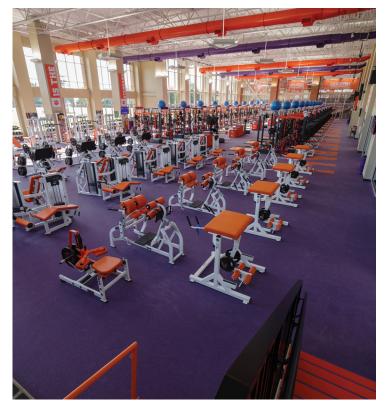

Ask our experts about the optimal solution for your project: sales@Regupol.com | +1 800 537 8737

<image>

Clemson University, known for its rich athletic tradition, chose **REGUPOL aktivpro roll** flooring to elevate its football weight room and provide athletes with a superior training environment. This high-performance rubber flooring system, engineered by **REGUPOL**, is designed to meet the rigorous demands of free weight training and weightlifting areas for performance facilities. Its durable, resilient surface absorbs the impact of dropped weights, safeguarding both athletes and the underlying subfloor. This investment reflects Clemson's commitment to creating safe, high-performance facilities that prioritize the development and well-being of its student-athletes. The installation of **REGUPOL aktivpro roll** in Clemson's weight room underscores the university's recognition of the critical role flooring plays in strength training environments. By selecting a flooring system that emphasizes safety, durability, and performance, Clemson provides its athletes with a space to train confidently and reach their full potential. The choice of **aktivpro roll** further highlights Clemson University's dedication to offering its athletes the best resources available, supporting their success both on the field and in their overall development.