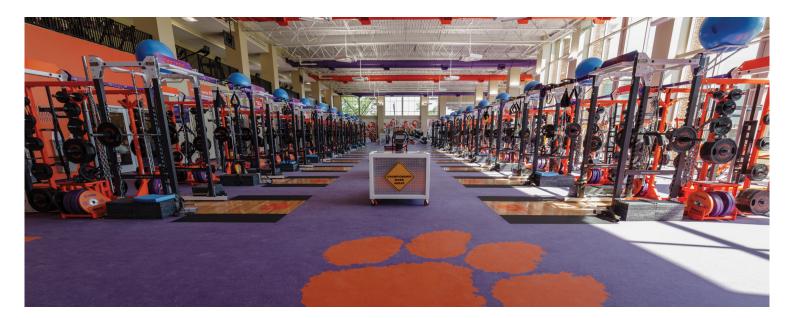

Ask our experts about the optimal solution for your project: sales@Regupol.com | +1 800 537 8737

<image>

Clemson University, known for its rich athletic tradition, chose **REGUPOL aktivpro roll** flooring to elevate its football weight room and provide athletes with a superior training environment. This high-performance rubber flooring system, engineered by **REGUPOL**, is designed to meet the rigorous demands of free weight training and weightlifting areas for performance facilities. Its durable, resilient surface absorbs the impact of dropped weights, safeguarding both athletes and the underlying subfloor. This investment reflects Clemson's commitment to creating safe, high-performance facilities that prioritize the development and well-being of its student-athletes. The installation of **REGUPOL aktivpro roll** in Clemson's weight room underscores the university's recognition of the critical role flooring plays in strength training environments. By selecting a flooring system that emphasizes safety, durability, and performance, Clemson provides its athletes with a space to train confidently and reach their full potential. The choice of **aktivpro roll** further highlights Clemson University's dedication to offering its athletes the best resources available, supporting their success both on the field and in their overall development.