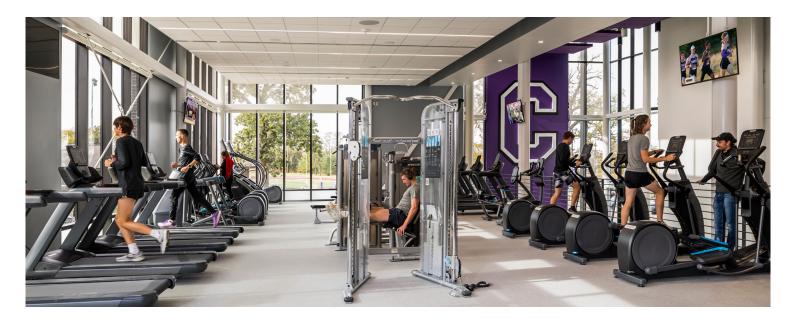

The Richard and Norma Small Athletic and Wellness Center at Cornell College in Mt. Vernon, Iowa, exemplifies the versatility and performance of **REGUPOL aktiv.** Designed to meet diverse athletic and fitness needs incorporates a dynamic palette of colors including Avalanche Gray, Black, Gray Hound, and Thunder Gray. These carefully selected hues highlight the customizable aesthetic options **REGUPOL** flooring offers, contributing to both the functionality and visual appeal of the space.

Ask our experts about the optimal solution for your project: sales@Regupol.com | +1 800 537 8737

The strategic use of contrasting colors enhances the center's layout, helping to visually define zones for specific activities such as weightlifting and cardio. This thoughtful design not only improves the functionality of the facility but also creates a modern, energetic atmosphere that inspires users to pursue their fitness goals.

**REGUPOL aktiv** was chosen for its exceptional durability, slip resistance, and shock-absorbing properties, making it ideal for high-impact activities and the demands of heavy weightlifting equipment. The flooring's superior acoustic performance helps reduce noise transfer, an essential feature in a multi-use facility like an athletic and wellness center. Additionally, its ease of installation, maintenance, and repair ensures long-term cost efficiency and minimal disruption to the facility's operations.