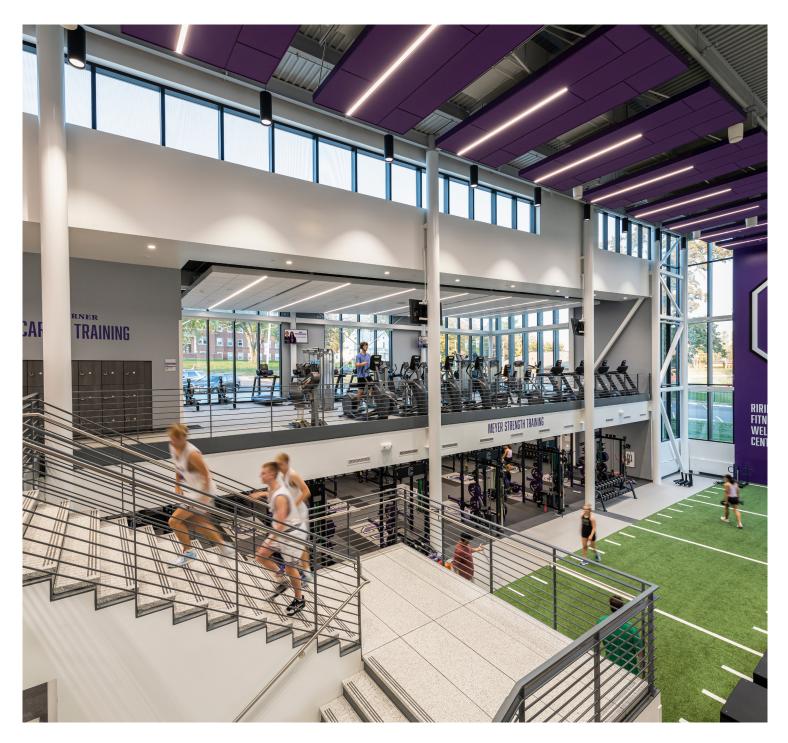

The Richard and Norma Small Athletic and Wellness Center at Cornell College in Mt. Vernon, Iowa, exemplifies the versatility and performance of **REGUPOL aktiv.** Designed to meet diverse athletic and fitness needs incorporates a dynamic palette of colors including Avalanche Gray, Black, Gray Hound, and Thunder Gray. These carefully selected hues highlight the customizable aesthetic options **REGUPOL** flooring offers, contributing to both the functionality and visual appeal of the space.

Ask our experts about the optimal solution for your project: sales@Regupol.com | +1 800 537 8737

The strategic use of contrasting colors enhances the center's layout, helping to visually define zones for specific activities such as weightlifting and cardio. This thoughtful design not only improves the functionality of the facility but also creates a modern, energetic atmosphere that inspires users to pursue their fitness goals.

**REGUPOL aktiv** was chosen for its exceptional durability, slip resistance, and shock-absorbing properties, making it ideal for high-impact activities and the demands of heavy weightlifting equipment. The flooring's superior acoustic performance helps reduce noise transfer, an essential feature in a multi-use facility like an athletic and wellness center. Additionally, its ease of installation, maintenance, and repair ensures long-term cost efficiency and minimal disruption to the facility's operations.