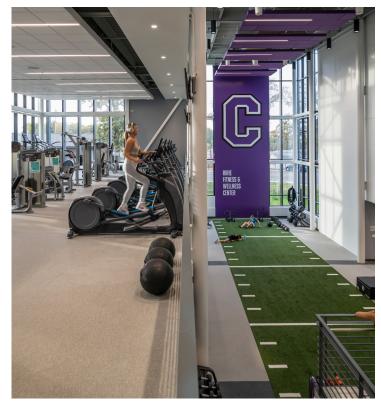

The Richard and Norma Small Athletic and Wellness Center at Cornell College in Mt. Vernon, Iowa, exemplifies the versatility and performance of **REGUPOL aktiv.** Designed to meet diverse athletic and fitness needs incorporates a dynamic palette of colors including Avalanche Gray, Black, Gray Hound, and Thunder Gray. These carefully selected hues highlight the customizable aesthetic options **REGUPOL** flooring offers, contributing to both the functionality and visual appeal of the space.

Ask our experts about the optimal solution for your project: sales@Regupol.com | +1 800 537 8737

The strategic use of contrasting colors enhances the center's layout, helping to visually define zones for specific activities such as weightlifting and cardio. This thoughtful design not only improves the functionality of the facility but also creates a modern, energetic atmosphere that inspires users to pursue their fitness goals.

**REGUPOL aktiv** was chosen for its exceptional durability, slip resistance, and shock-absorbing properties, making it ideal for high-impact activities and the demands of heavy weightlifting equipment. The flooring's superior acoustic performance helps reduce noise transfer, an essential feature in a multi-use facility like an athletic and wellness center. Additionally, its ease of installation, maintenance, and repair ensures long-term cost efficiency and minimal disruption to the facility's operations.