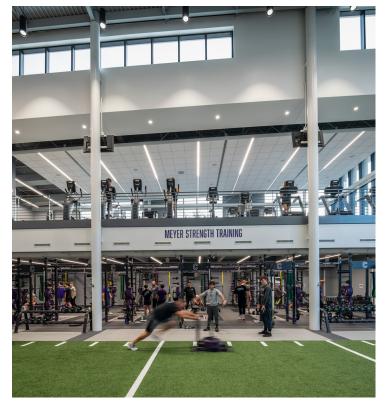

The Richard and Norma Small Athletic and Wellness Center at Cornell College in Mt. Vernon, Iowa, exemplifies the versatility and performance of **REGUPOL aktiv.** Designed to meet diverse athletic and fitness needs incorporates a dynamic palette of colors including Avalanche Gray, Black, Gray Hound, and Thunder Gray. These carefully selected hues highlight the customizable aesthetic options **REGUPOL** flooring offers, contributing to both the functionality and visual appeal of the space.

Ask our experts about the optimal solution for your project: sales@Regupol.com | +1 800 537 8737

The strategic use of contrasting colors enhances the center's layout, helping to visually define zones for specific activities such as weightlifting and cardio. This thoughtful design not only improves the functionality of the facility but also creates a modern, energetic atmosphere that inspires users to pursue their fitness goals.

**REGUPOL aktiv** was chosen for its exceptional durability, slip resistance, and shock-absorbing properties, making it ideal for high-impact activities and the demands of heavy weightlifting equipment. The flooring's superior acoustic performance helps reduce noise transfer, an essential feature in a multi-use facility like an athletic and wellness center. Additionally, its ease of installation, maintenance, and repair ensures long-term cost efficiency and minimal disruption to the facility's operations.