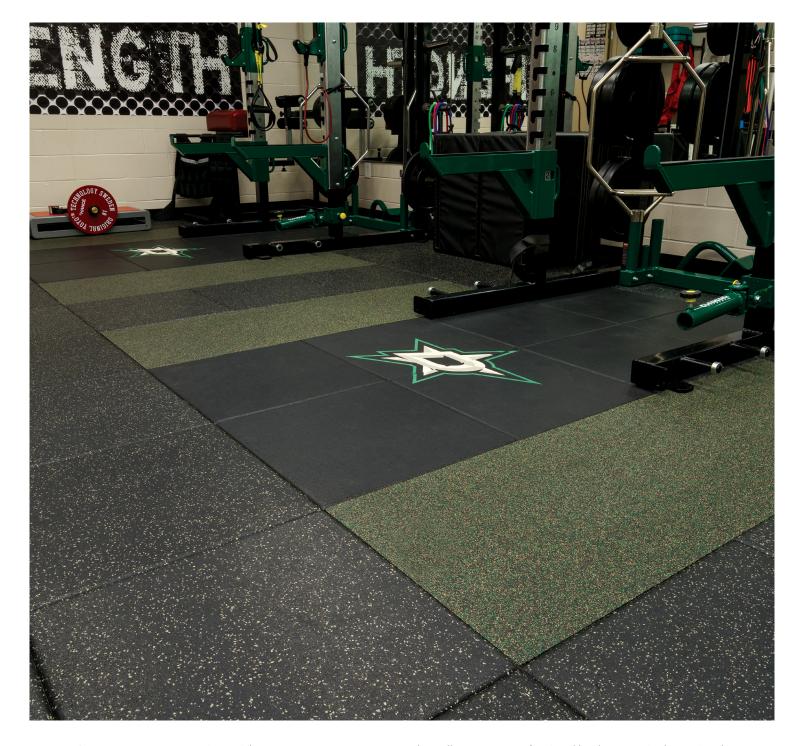

## **REGUPOL SPORTS** DALLAS STAR PERFORMANCE CENTER

**Location:** American Airlines Center

Dallas, TX

**Application:** High Performance Training Center

Product(s): REGUPOL aktivpro

REGUPOL crash

**Area:** 1,450 sq/ft

Installation: RFS Sports

The Dallas Stars, a professional hockey team in the National Hockey League, selected **REGUPOL aktivpro** tiles for their weight room flooring. This selection reflects the team's commitment to providing their athletes with a top-tier training environment. **REGUPOL aktivpro** is a high-performance rubber tile system that offers exceptional durability and resilience, essential (features) for withstanding the demands of professional athletes' rigorous training regimens. **Aktivpro** was chosen for its ability to absorb

We needed a solution for our limited space, and the inlaid platforms allowed us to utilize the entire gym floor. The durability of the product has stood up to the daily grind of the team workouts and is virtually carefree. We couldn't be happier with the quality, function, and look of the **REGUPOL aktivpro** performance training floor."