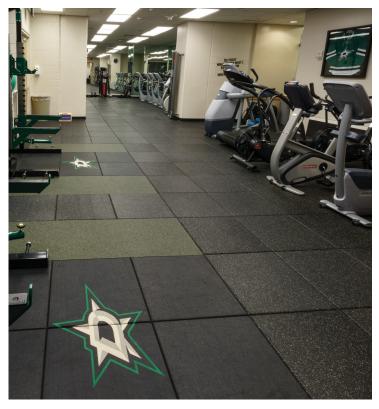

## **REGUPOL SPORTS** DALLAS STAR PERFORMANCE CENTER

**Location:** American Airlines Center

Dallas, TX

**Application:** High Performance Training Center

Product(s): REGUPOL aktivpro

REGUPOL crash

**Area:** 1,450 sq/ft

Installation: RFS Sports

The Dallas Stars, a professional hockey team in the National Hockey League, selected **REGUPOL aktivpro** tiles for their weight room flooring. This selection reflects the team's commitment to providing their athletes with a top-tier training environment. **REGUPOL aktivpro** is a high-performance rubber tile system that offers exceptional durability and resilience, essential (features) for withstanding the demands of professional athletes' rigorous training regimens. **Aktivpro** was chosen for its ability to absorb

We needed a solution for our limited space, and the inlaid platforms allowed us to utilize the entire gym floor. The durability of the product has stood up to the daily grind of the team workouts and is virtually carefree. We couldn't be happier with the quality, function, and look of the **REGUPOL aktivpro** performance training floor."