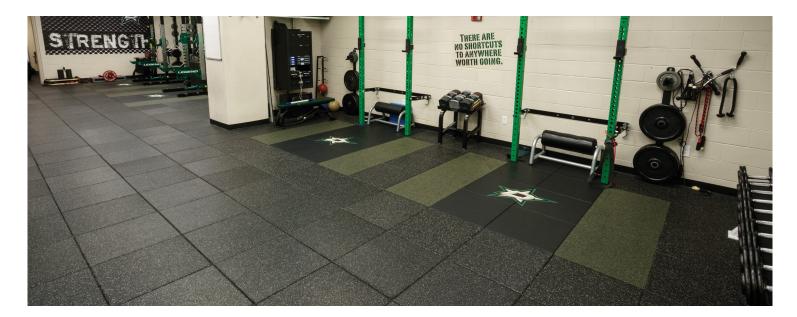

## **REGUPOL SPORTS** DALLAS STAR PERFORMANCE CENTER

**Location:** American Airlines Center

Dallas, TX

**Application:** High Performance Training Center

Product(s): REGUPOL aktivpro

REGUPOL crash

**Area:** 1,450 sq/ft

Installation: RFS Sports

The Dallas Stars, a professional hockey team in the National Hockey League, selected **REGUPOL aktivpro** tiles for their weight room flooring. This selection reflects the team's commitment to providing their athletes with a top-tier training environment. **REGUPOL aktivpro** is a high-performance rubber tile system that offers exceptional durability and resilience, essential (features) for withstanding the demands of professional athletes' rigorous training regimens. **Aktivpro** was chosen for its ability to absorb

We needed a solution for our limited space, and the inlaid platforms allowed us to utilize the entire gym floor. The durability of the product has stood up to the daily grind of the team workouts and is virtually carefree. We couldn't be happier with the quality, function, and look of the **REGUPOL aktivpro** performance training floor."