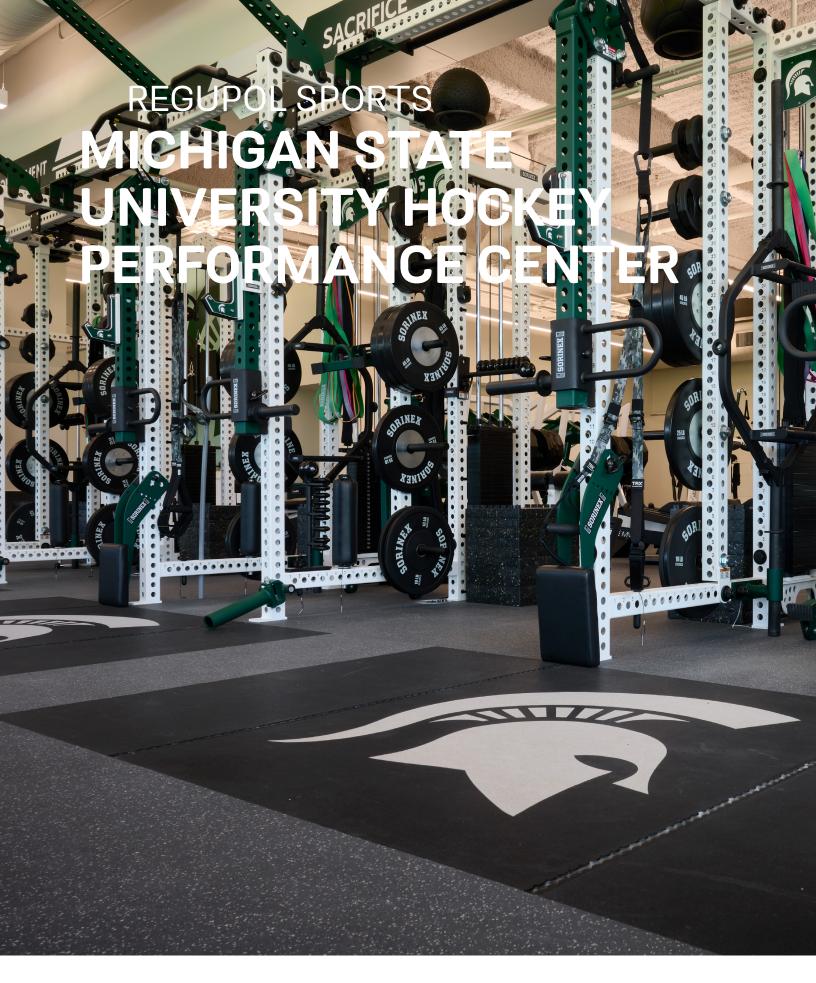

Michigan State University demonstrates Spartan pride in the Munn Ice Arena by prioritizing a safe, high-performance training environment for its athletes. The university chose **REGUPOL aktivpro roll** flooring for its state-of-the-art hockey facility. The training facility features **REGUPOL aktivpro roll** across a 3,200-square-foot area within a larger 35,000-squarefoot renovation.

Ask our experts about the optimal solution for your project: sales@Regupol.com | +1 800 537 8737

The flooring is equipped with inlaid **REGUPOL crash** platforms that provide stability and shock absorption, crucial for activities like weightlifting and plyometrics often incorporated into hockey training. The flooring's durability and resilience help protect both athletes and equipment from the stresses of intense workouts.

The choice of **REGUPOL** flooring demonstrates Michigan State University's commitment to its athletes by providing them with a top-quality training environment in Munn Ice Arena. The flooring's customization options allowed the university to incorporate its branding, further enhancing the facility's aesthetic appeal and promoting team spirit. The easy maintenance of the flooring ensures that it remains in optimal condition, supporting the long-term performance and safety of the athletes.