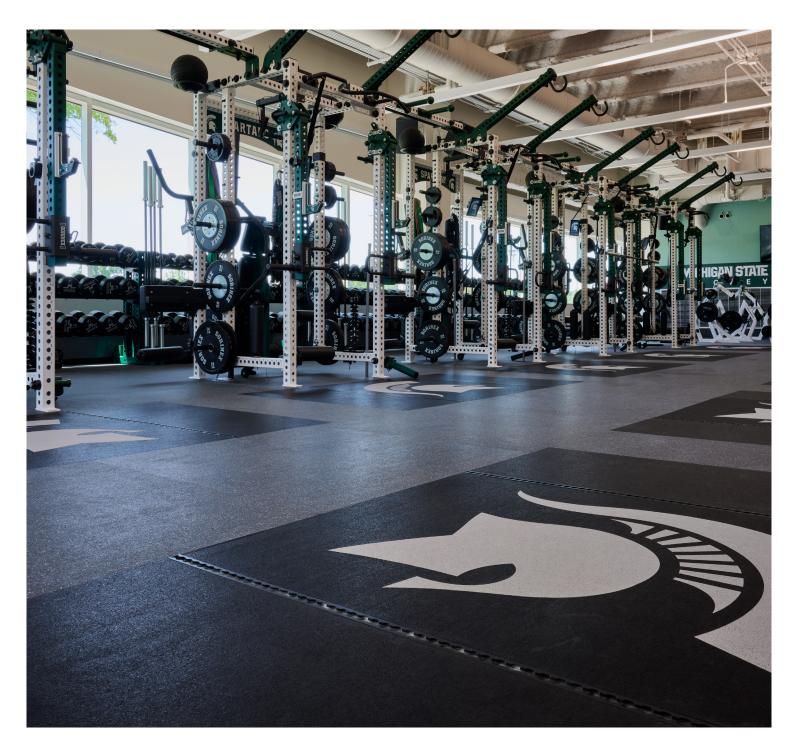

Michigan State University demonstrates Spartan pride in the Munn Ice Arena by prioritizing a safe, high-performance training environment for its athletes. The university chose **REGUPOL aktivpro roll** flooring for its state-of-the-art hockey facility. The training facility features **REGUPOL aktivpro roll** across a 3,200-square-foot area within a larger 35,000-squarefoot renovation.

Ask our experts about the optimal solution for your project: sales@Regupol.com | +1 800 537 8737

The flooring is equipped with inlaid **REGUPOL crash** platforms that provide stability and shock absorption, crucial for activities like weightlifting and plyometrics often incorporated into hockey training. The flooring's durability and resilience help protect both athletes and equipment from the stresses of intense workouts.

The choice of **REGUPOL** flooring demonstrates Michigan State University's commitment to its athletes by providing them with a top-quality training environment in Munn Ice Arena. The flooring's customization options allowed the university to incorporate its branding, further enhancing the facility's aesthetic appeal and promoting team spirit. The easy maintenance of the flooring ensures that it remains in optimal condition, supporting the long-term performance and safety of the athletes.