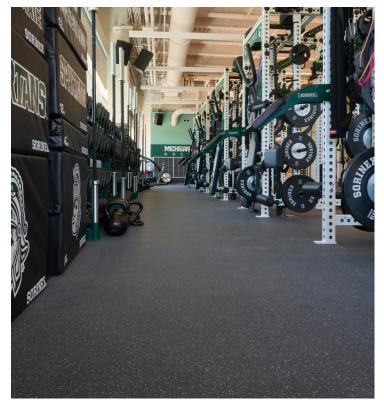

Michigan State University demonstrates Spartan pride in the Munn Ice Arena by prioritizing a safe, high-performance training environment for its athletes. The university chose **REGUPOL aktivpro roll** flooring for its state-of-the-art hockey facility. The training facility features **REGUPOL aktivpro roll** across a 3,200-square-foot area within a larger 35,000-squarefoot renovation.

Ask our experts about the optimal solution for your project: sales@Regupol.com | +1 800 537 8737

The flooring is equipped with inlaid **REGUPOL crash** platforms that provide stability and shock absorption, crucial for activities like weightlifting and plyometrics often incorporated into hockey training. The flooring's durability and resilience help protect both athletes and equipment from the stresses of intense workouts.

The choice of **REGUPOL** flooring demonstrates Michigan State University's commitment to its athletes by providing them with a top-quality training environment in Munn Ice Arena. The flooring's customization options allowed the university to incorporate its branding, further enhancing the facility's aesthetic appeal and promoting team spirit. The easy maintenance of the flooring ensures that it remains in optimal condition, supporting the long-term performance and safety of the athletes.