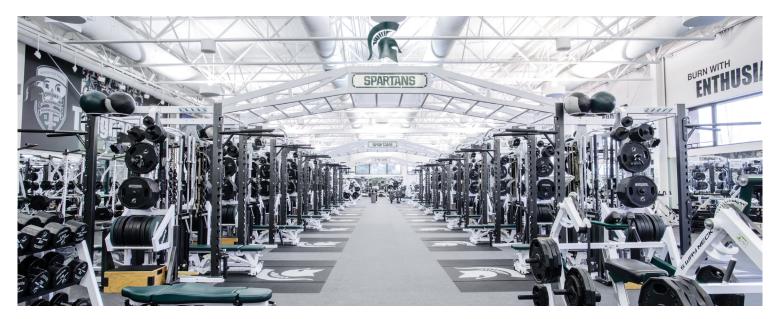

Installation: Spec Athletic

Michigan State Spartan pride is on full display in the Duffy Daugherty Building, where excellence in athletics meets cuttingedge design and functionality.

Michigan State University has equipped its state-of-the-art athletic facilities with **REGUPOL aktivpro roll** flooring, delivering the perfect foundation for its athletes to excel. Known for its exceptional durability and resilience,

This investment demonstrates Michigan State's dedication to fostering athletic excellence. By providing its athletes with a safe, high-performance environment, the university continues to lead the way as one of the nation's premier athletic programs. With **REGUPOL aktivpro roll** flooring, Spartan athletes have the support they need to push their limits and achieve greatness.