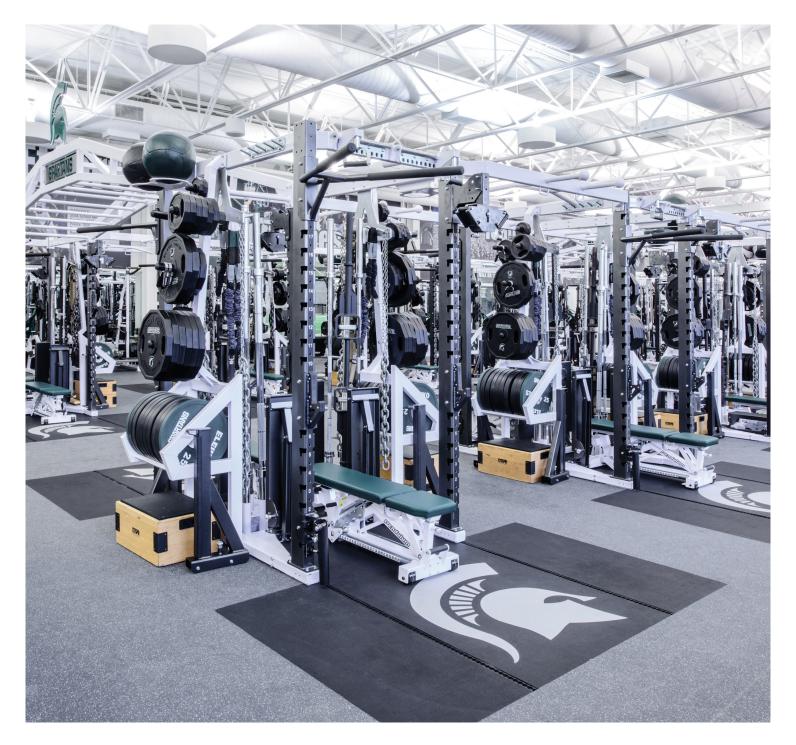

Installation: Spec Athletic

Michigan State Spartan pride is on full display in the Duffy Daugherty Building, where excellence in athletics meets cuttingedge design and functionality.

Michigan State University has equipped its state-of-the-art athletic facilities with **REGUPOL aktivpro roll** flooring, delivering the perfect foundation for its athletes to excel. Known for its exceptional durability and resilience,

**REGUPOL aktivpro roll** not only enhances performance but also protects the structural integrity of the facility by absorbing and distributing the impact of heavy weights and rigorous activity. Its low-maintenance design and customizable options allowed Michigan State to integrate its iconic Spartan branding seamlessly into the facility, creating a visually striking and functional training space.