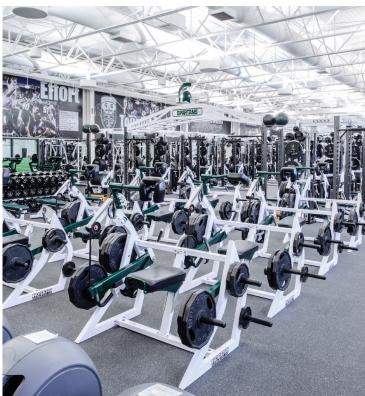

Installation: Spec Athletic

Michigan State Spartan pride is on full display in the Duffy Daugherty Building, where excellence in athletics meets cuttingedge design and functionality.

Michigan State University has equipped its state-of-the-art athletic facilities with **REGUPOL aktivpro roll** flooring, delivering the perfect foundation for its athletes to excel. Known for its exceptional durability and resilience,

Ask our experts about the optimal solution for your project:

sales@Regupol.com | +1 800 537 8737

**REGUPOL** flooring is designed to handle the rigors of intense, high-impact training sessions. From Olympic-style lifts to conditioning drills, this flooring provides superior shock absorption, traction, and support, allowing athletes to train safely while minimizing the risk of injuries and equipment damage.