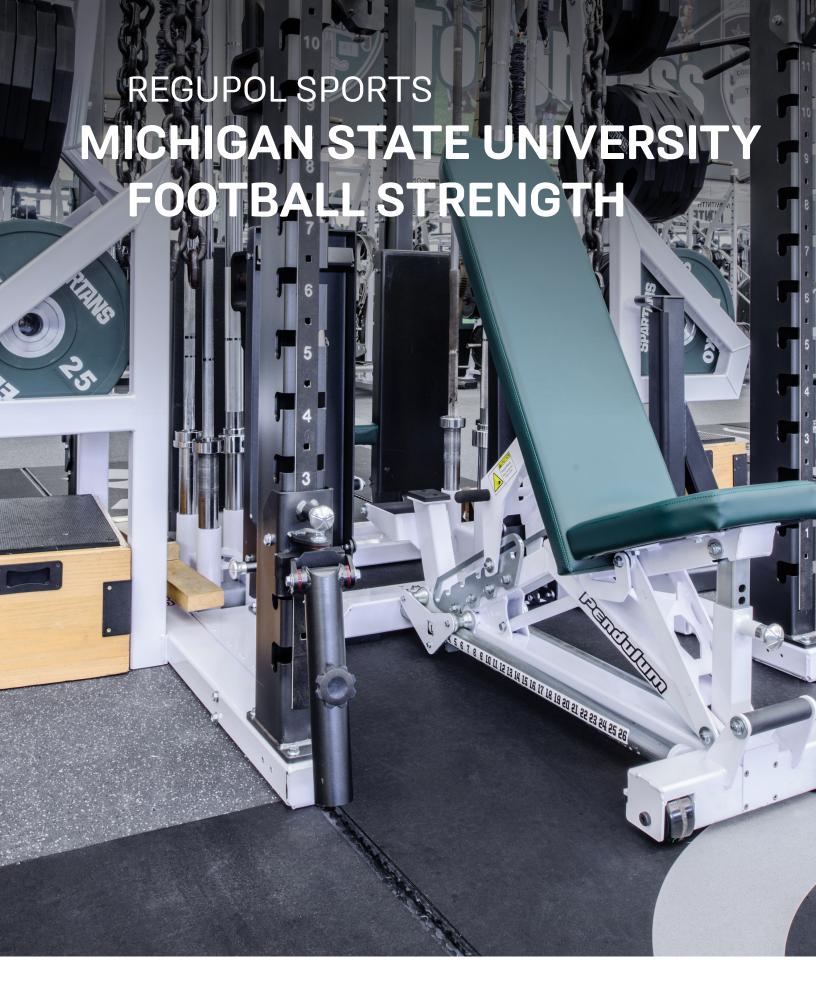

Installation: Spec Athletic

Michigan State Spartan pride is on full display in the Duffy Daugherty Building, where excellence in athletics meets cuttingedge design and functionality.

Michigan State University has equipped its state-of-the-art athletic facilities with **REGUPOL aktivpro roll** flooring, delivering the perfect foundation for its athletes to excel. Known for its exceptional durability and resilience,

**REGUPOL aktivpro roll** not only enhances performance but also protects the structural integrity of the facility by absorbing and distributing the impact of heavy weights and rigorous activity. Its low-maintenance design and customizable options allowed Michigan State to integrate its iconic Spartan branding seamlessly into the facility, creating a visually striking and functional training space.

In addition to **aktivpro roll**, the facility is outfitted with **REGUPOL crash** in key areas, providing an extra layer of protection for high-impact zones where athletes perform heavy lifts or drop weights.