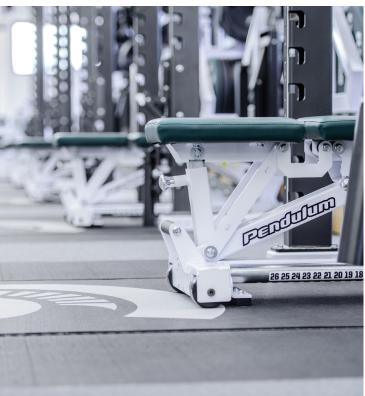

Installation: Spec Athletic

Michigan State Spartan pride is on full display in the Duffy Daugherty Building, where excellence in athletics meets cuttingedge design and functionality.

Michigan State University has equipped its state-of-the-art athletic facilities with **REGUPOL aktivpro roll** flooring, delivering the perfect foundation for its athletes to excel. Known for its exceptional durability and resilience,

Ask our experts about the optimal solution for your project:

sales@Regupol.com | +1 800 537 8737

**REGUPOL** flooring is designed to handle the rigors of intense, high-impact training sessions. From Olympic-style lifts to conditioning drills, this flooring provides superior shock absorption, traction, and support, allowing athletes to train safely while minimizing the risk of injuries and equipment damage.