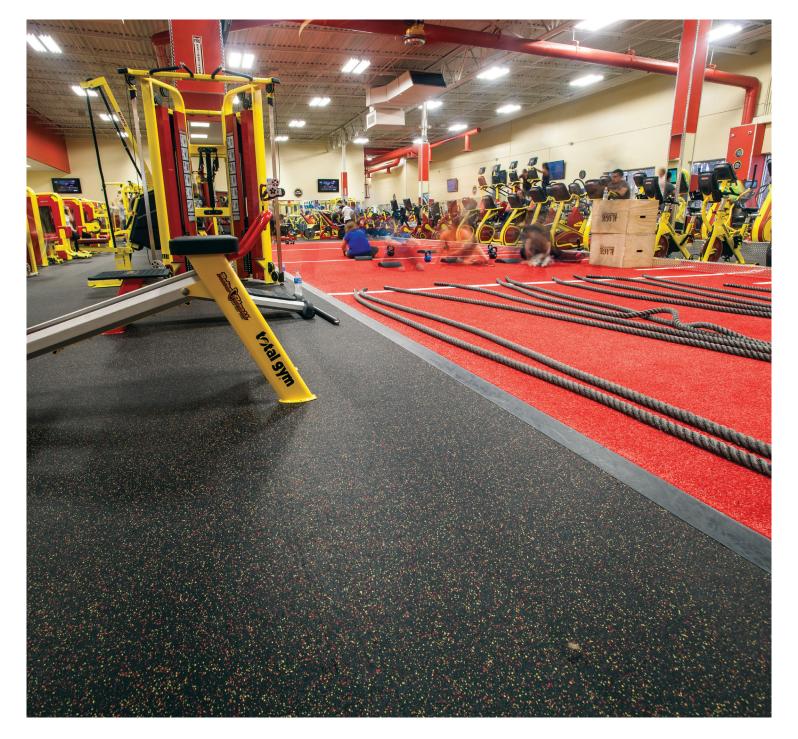

Location: Stroudsburg, Pennsylvania

Product(s): REGUPOL aktiv, aktivpro

Colors: Black and custom blend

Area: 10,680 Square Feet

**Installation:** Thor Performance Products

At Retro Fitness, creating a vibrant and functional workout environment is key to providing members with a motivating fitness experience. The gym's aesthetic seamlessly blends modern design with a welcoming, energetic atmosphere, and the flooring plays a vital role in elevating this vibe. To complement this vision, Retro Fitness Stroudsburg selected **REGUPOL aktiv** for its sleek, professional look and exceptional durability. Its seamless finish not only aligns with Retro Fitness's dynamic interior design but also delivers outstanding performance, offering comfort and safety across various workout zones. Whether in cardio areas, weight rooms, or multi-purpose spaces, the flooring provides reliable slip resistance and shock absorption, ensuring a secure environment for all activities.

For specialized zones, **REGUPOL aktivpro** tiles were chosen to meet the high demands of intense, high-impact training while maintaining the space's aesthetic harmony. The **aktivpro** system creates a smooth, visually appealing layout without compromising functionality. Its premium installation ensures the gym's modern appearance is maintained, while providing the durability needed for heavy lifting and rigorous workouts. With customizable underlayment densities, **aktivpro** tiles allow Retro Fitness to fine-tune each training zone's performance, ensuring optimal support for athletes of all levels. This blend of aesthetic appeal and performance-oriented design ensures that Retro Fitness's flooring not only enhances the space but also meets the diverse needs of its members.