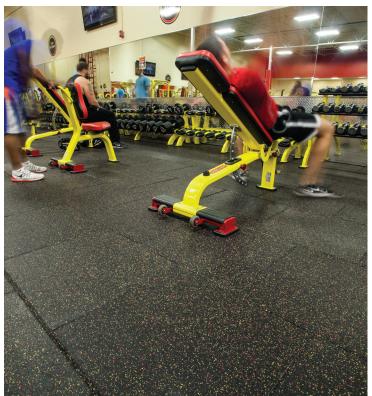

Location: Stroudsburg, Pennsylvania

Product(s): REGUPOL aktiv, aktivpro

Colors: Black and custom blend

Area: 10,680 Square Feet

**Installation:** Thor Performance Products

At Retro Fitness, creating a vibrant and functional workout environment is key to providing members with a motivating fitness experience. The gym's aesthetic seamlessly blends modern design with a welcoming, energetic atmosphere, and the flooring plays a vital role in elevating this vibe. To complement this vision, Retro Fitness Stroudsburg selected **REGUPOL aktiv** for its sleek, professional look and exceptional durability. Its seamless finish not only aligns with Retro Fitness's dynamic interior design but also delivers outstanding performance, offering comfort and safety across various workout zones. Whether in cardio areas, weight rooms, or multi-purpose spaces, the flooring provides reliable slip resistance and shock absorption, ensuring a secure environment for all activities.

For specialized zones, **REGUPOL aktivpro** tiles were chosen to meet the high demands of intense, high-impact training while maintaining the space's aesthetic harmony. The **aktivpro** system creates a smooth, visually appealing layout without compromising functionality. Its premium installation ensures the gym's modern appearance is maintained, while providing the durability needed for heavy lifting and rigorous workouts. With customizable underlayment densities, **aktivpro** tiles allow Retro Fitness to fine-tune each training zone's performance, ensuring optimal support for athletes of all levels. This blend of aesthetic appeal and performance-oriented design ensures that Retro Fitness's flooring not only enhances the space but also meets the diverse needs of its members.