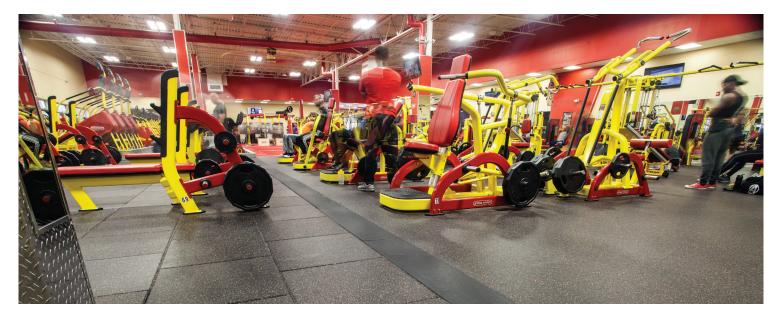

Location: Stroudsburg, Pennsylvania

Product(s): REGUPOL aktiv, aktivpro

Colors: Black and custom blend

Area: 10,680 Square Feet

**Installation:** Thor Performance Products

At Retro Fitness, creating a vibrant and functional workout environment is key to providing members with a motivating fitness experience. The gym's aesthetic seamlessly blends modern design with a welcoming, energetic atmosphere, and the flooring plays a vital role in elevating this vibe. To complement this vision, Retro Fitness Stroudsburg selected **REGUPOL aktiv** for its sleek, professional look and exceptional durability. Its seamless finish not only aligns with Retro Fitness's dynamic interior design but also delivers outstanding performance, offering comfort and safety across various workout zones. Whether in cardio areas, weight rooms, or multi-purpose spaces, the flooring provides reliable slip resistance and shock absorption, ensuring a secure environment for all activities.

For specialized zones, **REGUPOL aktivpro** tiles were chosen to meet the high demands of intense, high-impact training while maintaining the space's aesthetic harmony. The **aktivpro** system creates a smooth, visually appealing layout without compromising functionality. Its premium installation ensures the gym's modern appearance is maintained, while providing the durability needed for heavy lifting and rigorous workouts. With customizable underlayment densities, **aktivpro** tiles allow Retro Fitness to fine-tune each training zone's performance, ensuring optimal support for athletes of all levels. This blend of aesthetic appeal and performance-oriented design ensures that Retro Fitness's flooring not only enhances the space but also meets the diverse needs of its members.