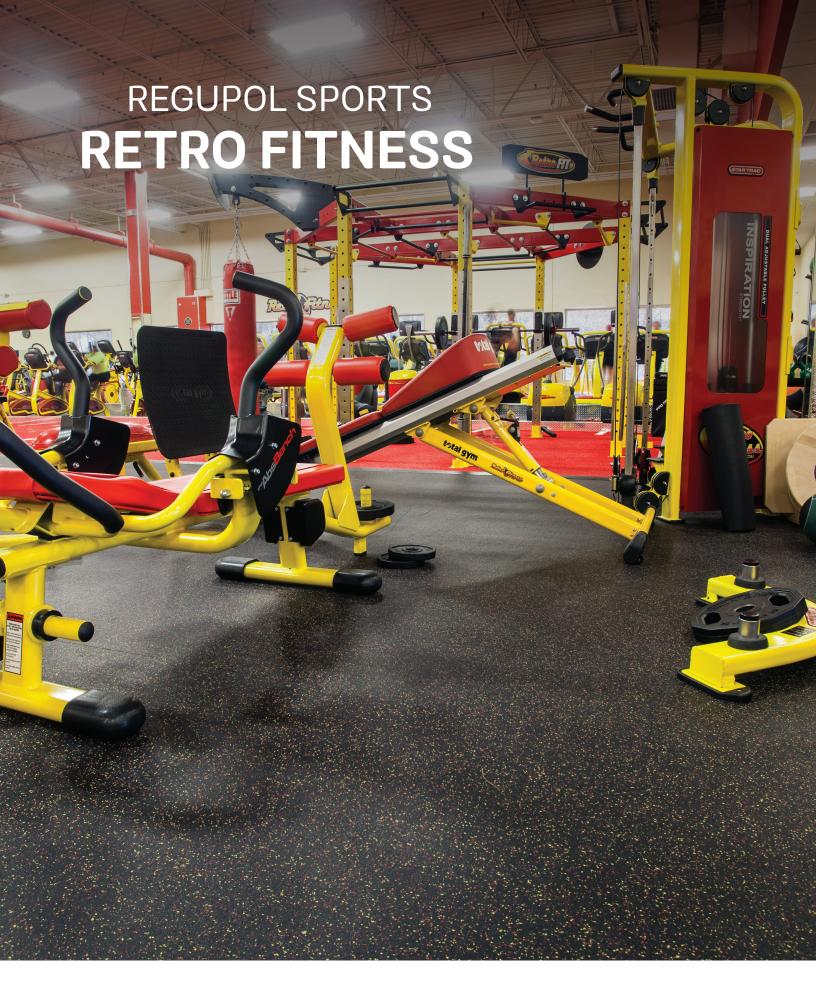

Location: Stroudsburg, Pennsylvania

Product(s): REGUPOL aktiv, aktivpro

Colors: Black and custom blend

Area: 10,680 Square Feet

**Installation:** Thor Performance Products

At Retro Fitness, creating a vibrant and functional workout environment is key to providing members with a motivating fitness experience. The gym's aesthetic seamlessly blends modern design with a welcoming, energetic atmosphere, and the flooring plays a vital role in elevating this vibe. To complement this vision, Retro Fitness Stroudsburg selected **REGUPOL aktiv** for its sleek, professional look and exceptional durability. Its seamless finish not only aligns with Retro Fitness's dynamic interior design but also delivers outstanding performance, offering comfort and safety across various workout zones. Whether in cardio areas, weight rooms, or multi-purpose spaces, the flooring provides reliable slip resistance and shock absorption, ensuring a secure environment for all activities.

For specialized zones, **REGUPOL aktivpro** tiles were chosen to meet the high demands of intense, high-impact training while maintaining the space's aesthetic harmony. The **aktivpro** system creates a smooth, visually appealing layout without compromising functionality. Its premium installation ensures the gym's modern appearance is maintained, while providing the durability needed for heavy lifting and rigorous workouts. With customizable underlayment densities, **aktivpro** tiles allow Retro Fitness to fine-tune each training zone's performance, ensuring optimal support for athletes of all levels. This blend of aesthetic appeal and performance-oriented design ensures that Retro Fitness's flooring not only enhances the space but also meets the diverse needs of its members.